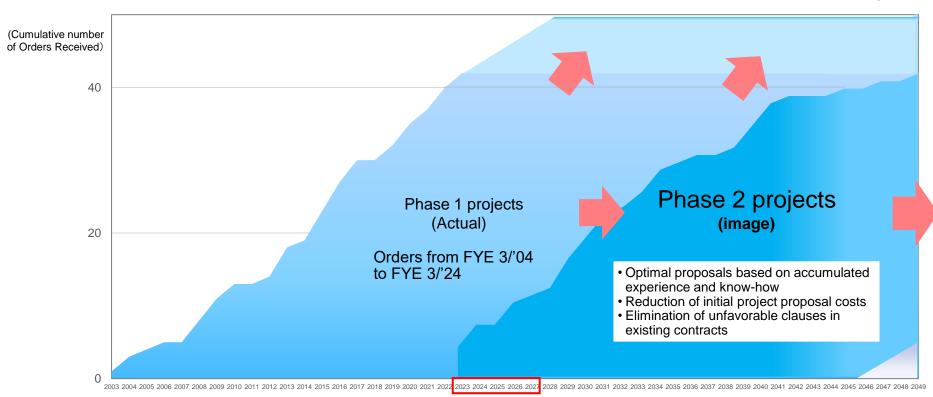

# 2nd stage begins - PPP projects in which we participate METAWATER

### METAWATER participates in 30-40% of major water and wastewater PPP projects.

Government policy (accelerating public-private partnerships through the introduction of W-PPPs) has expanded the use of PPPs to the "broader term", including PFI and DBOs.

We aim to strengthen the profitability by utilizing our know-how in the phase 2 projects following the expiry of contracts.

[Distribution of the duration of the project contracts in which we participate: image]