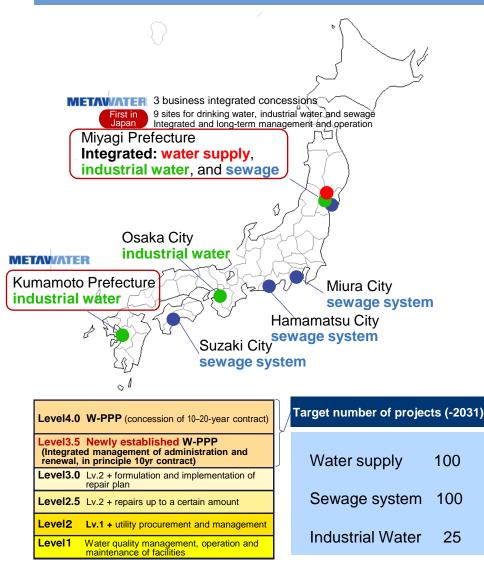

# [Policy on the results of the survey]

- Focus on large-scale reconstruction projects (DBO) in major cities.
- Narrow down the number of PPP (including W-PPP, DBO, DBM, PFI) and other projects to bid for, based on profitability and investment return.

# [Mid-Term Business Plan 2027]

 From FYE 3/'26: set the order target (double the previous number of orders/year) (Sales contribution will start in FYE 3/'27)