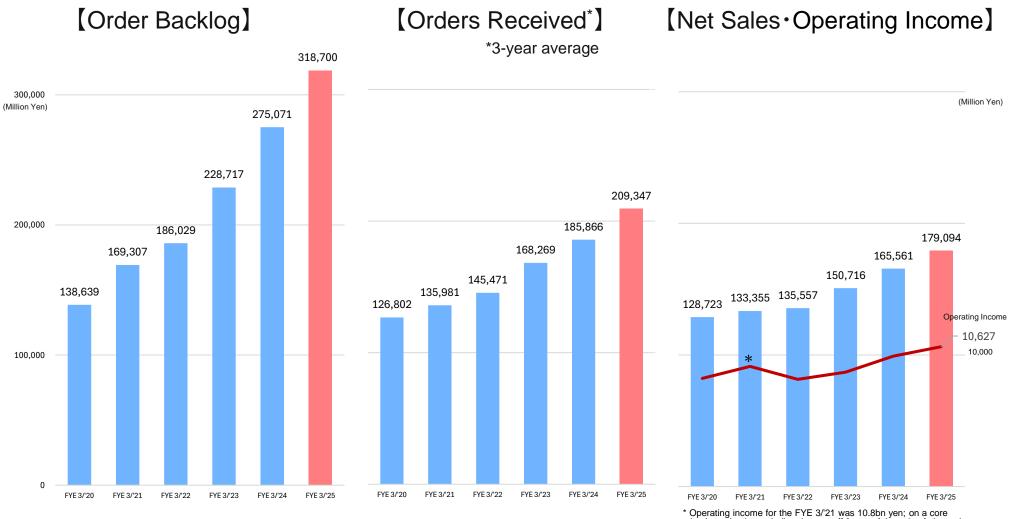

### Orders received and backlog : Record highs

 Orders received exceeded those of the previous year, mainly in both the Operation Business and the International Businesses.

Order backlog: 275,071mn yen at the end of FYE3/'24  $\Rightarrow$  318,700mn yen at the end of FYE3/'25 (+43,629mn yen)

# Net Sales and Operating Income: Record highs

- Sales increased mainly due to steady growth in the International Business.
- Despite upfront investment explained at the beginning of the period such as personnel investment and depreciation expenses associated with the renewal of the core system, the gross margin improved due to the contribution of differentiated systems and products from the International Business. Thus, on a core business basis, operating income exceeded 10bn yen for the first time.\*

# Order backlog, orders received, and sales trend (consolidated) METAWATER

Backed by strong demand both domestically and internationally, order backlog, orders received, net sales, and operating income reached all-time highs.