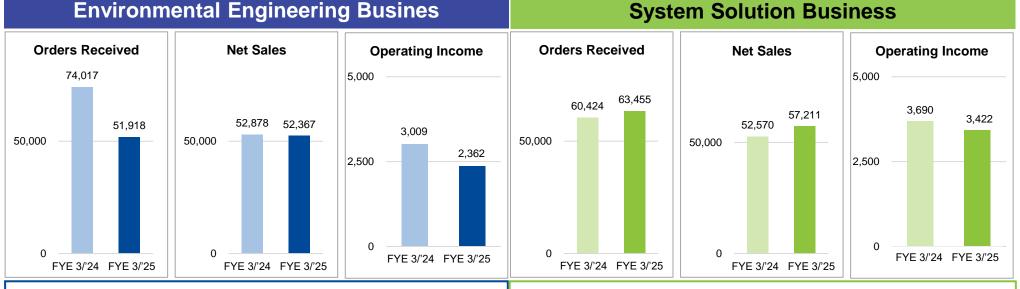

# Segment Information for FYE 3/'25 (consolidated)

Orders received: the EE Business decreased due to large-scale and off-budget projects in FYE 3/24. Meanwhile, multi-year service contracts in the Operation Business and robust performance in the International Business led to a significant increase in orders received.

Net sales: repair and maintenance work of the SS business performed well in Japan. In International Business, North American subsidiaries performed well, resulting in sales increase.

Operating Income : despite upfront investment in project acquisition costs (personnel investment, proposal costs and depreciation) and R&D expenses in the EE business in Japan, International Business performed well, resulting in an increase in operating income. (Million ven)

|                                       |                 |           |         |           |           |                      |                                 | 、<br>                           | winnon yen)         |
|---------------------------------------|-----------------|-----------|---------|-----------|-----------|----------------------|---------------------------------|---------------------------------|---------------------|
|                                       | Orders Received |           |         | Net Sales |           |                      | Operating Income                |                                 |                     |
|                                       | FYE 3/'24       | FYE 3/'25 | Change  | FYE 3/'24 | FYE 3/'25 | Change               | FYE 3/'24<br>(Operating margin) | FYE 3/'25<br>(Operating margin) | Change              |
| Environmental<br>Engineering Business | 74,017          | 51,918    | -22,098 | 52,878    | 52,367    | -510                 | 3,009<br>(5.7%)                 | <b>2,362</b><br>(4.5%)          | -646                |
| System Solution<br>Business           | 60,424          | 63,455    | +3,030  | 52,570    | 57,211    | +4,641               | <b>3,690</b><br>(7.0%)          | <b>3,422</b><br>(6.0%)          | -267                |
| <b>Operation Business</b>             | 40,632          | 55,860    | +15,228 | 28,880    | 31,787    | +2,907               | <b>2,111</b><br>(7.3%)          | <b>2,219</b><br>(7.0%)          | +107                |
| *1<br>International Business          | 36,840          | 51,489    | +14,648 | 31,232    | 37,727 *  | <sup>*2</sup> +6,494 | <b>1,092</b><br>(3.5%)          | 2,621 <sup>*:</sup><br>(6.9%)   | <sup>2</sup> +1,529 |
| Total                                 | 211,914         | 222,724   | +10,809 | 165,561   | 179,094   | +13,532              | <b>9,903</b><br>(6.0%)          | 10,626<br>(5.9%)                | +722                |