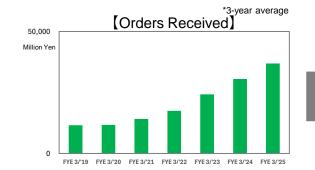

# Order backlog, orders received, and sales trend (consolidated) METAWATER

Backed by strong demand both domestically and internationally, order backlog, orders received, net sales, and operating income reached all-time highs.

# Factors of increase/decrease in operating income (FYE 3/'24 Actual Results vs. FYE 3/'25 Actual Results)

Strong performance of overseas subsidiaries (weak yen and higher volume) and improved gross margin more than offset higher SG&A expenses, including personnel investment and overseas sales promotion expenses, and resulted in a higher YoY performance.