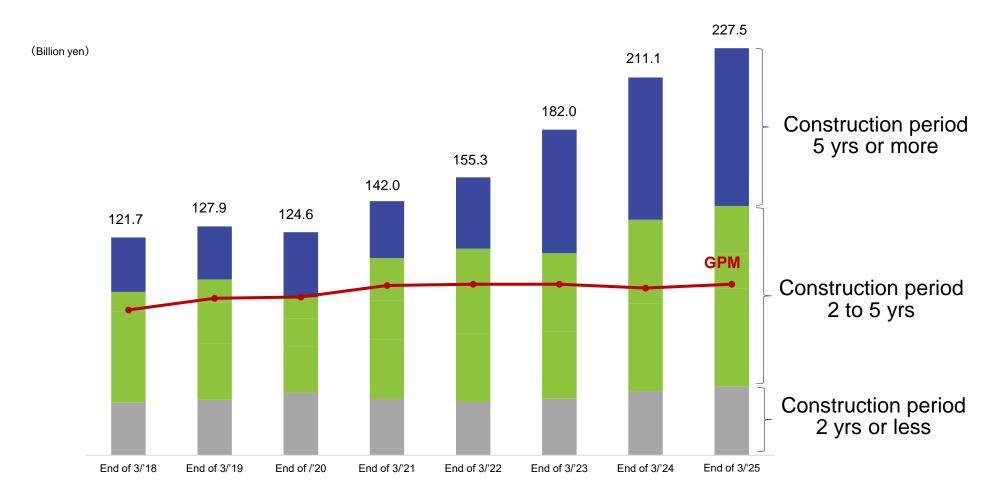

### Orders received and backlog : Record highs

 Orders received exceeded those of the previous year, mainly in both the Operation Business and the International Businesses.

Order backlog: 275,071mn yen at the end of FYE3/'24  $\Rightarrow$  318,700mn yen at the end of FYE3/'25 (+43,629mn yen)

# Order backlog, orders received, and sales trend (consolidated) METAWATER

Backed by strong demand both domestically and internationally, order backlog, orders received, net sales, and operating income reached all-time highs.