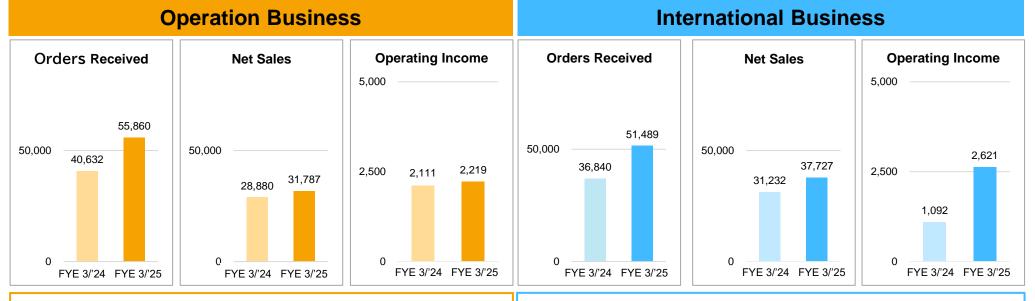

# Segment Information for FYE 3/'25 (consolidated)

Orders received: the EE Business decreased due to large-scale and off-budget projects in FYE 3/24. Meanwhile, multi-year service contracts in the Operation Business and robust performance in the International Business led to a significant increase in orders received.

Net sales: repair and maintenance work of the SS business performed well in Japan. In International Business, North American subsidiaries performed well, resulting in sales increase.

Operating Income : despite upfront investment in project acquisition costs (personnel investment, proposal costs and depreciation) and R&D expenses in the EE business in Japan, International Business performed well, resulting in an increase in operating income. (Million ven)

|                                       |                 |           |         |           |           |                      |                                 | 、<br>                           | winnon yen)         |
|---------------------------------------|-----------------|-----------|---------|-----------|-----------|----------------------|---------------------------------|---------------------------------|---------------------|
|                                       | Orders Received |           |         | Net Sales |           |                      | Operating Income                |                                 |                     |
|                                       | FYE 3/'24       | FYE 3/'25 | Change  | FYE 3/'24 | FYE 3/'25 | Change               | FYE 3/'24<br>(Operating margin) | FYE 3/'25<br>(Operating margin) | Change              |
| Environmental<br>Engineering Business | 74,017          | 51,918    | -22,098 | 52,878    | 52,367    | -510                 | 3,009<br>(5.7%)                 | <b>2,362</b><br>(4.5%)          | -646                |
| System Solution<br>Business           | 60,424          | 63,455    | +3,030  | 52,570    | 57,211    | +4,641               | <b>3,690</b><br>(7.0%)          | <b>3,422</b><br>(6.0%)          | -267                |
| <b>Operation Business</b>             | 40,632          | 55,860    | +15,228 | 28,880    | 31,787    | +2,907               | <b>2,111</b><br>(7.3%)          | <b>2,219</b><br>(7.0%)          | +107                |
| *1<br>International Business          | 36,840          | 51,489    | +14,648 | 31,232    | 37,727 *  | <sup>*2</sup> +6,494 | <b>1,092</b><br>(3.5%)          | 2,621 <sup>*:</sup><br>(6.9%)   | <sup>2</sup> +1,529 |
| Total                                 | 211,914         | 222,724   | +10,809 | 165,561   | 179,094   | +13,532              | <b>9,903</b><br>(6.0%)          | 10,626<br>(5.9%)                | +722                |

\*1 FX: FYE3/24 1\$=140.7JPY; FYE3/25 1\$=151.7JPY \*2 FX impact on sales was 2,364mn yen, and OP was 257mn yen

8 <sup>°</sup>