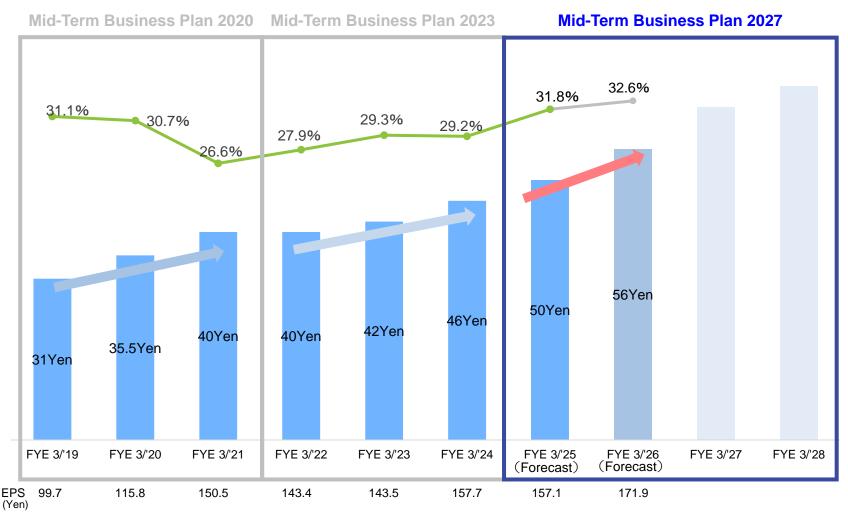

4 \* FX: FYE3/'25 1\$=151.7JPY; FYE3/'26(e) 1\$=150.0JPY

METAVIATER

Achieving 200bn yen in net sales and 10bn yen in operating income, and adopting our dividend policy (progressive dividend and payout ratio of 30-40%), we plan to increase the dividend per share by 6 yen to 56 yen for FYE 3/'26 (4th consecutive year of dividend increase).

\*After adjusting for the stock split  $(1 \rightarrow 2 \text{ shares})$  of FYE 3/21 \*Payout ratio = DPS / EPS

- I. Financial Highlights for the Fiscal Year Ended March 2025
- II. Full-year Earnings and Dividend Forecasts for the Fiscal Year Ending March 2026
- III. Supplementary to the 'Mid-term Business Plan 2027'
- IV. Summary of Financial Results for the Fiscal Year Ended March 2025 (Income Statement, Balance Sheet, and Cash Flows)