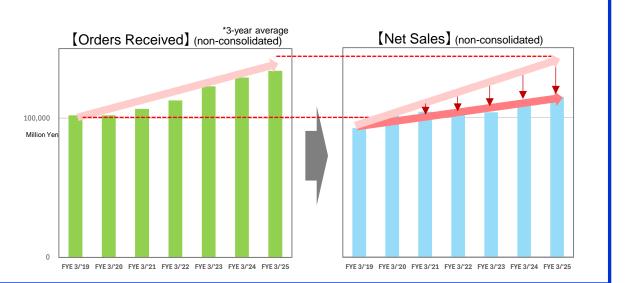

# Order backlog, orders received, and sales trend (consolidated) METAWATER

Backed by strong demand both domestically and internationally, order backlog, orders received, net sales, and operating income reached all-time highs.

# Factors of increase/decrease in operating income (FYE 3/'24 Actual Results vs. FYE 3/'25 Actual Results)

Strong performance of overseas subsidiaries (weak yen and higher volume) and improved gross margin more than offset higher SG&A expenses, including personnel investment and overseas sales promotion expenses, and resulted in a higher YoY performance.