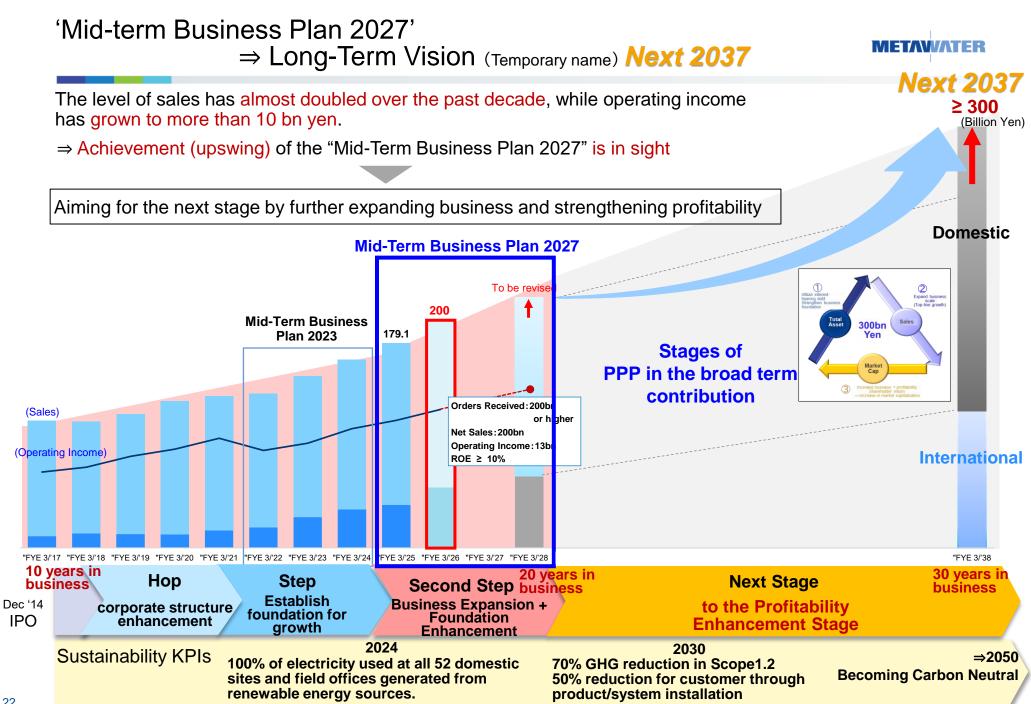

# [Mid-Term Business Plan 2027]

 From FYE 3/'26: set the order target (double the previous number of orders/year) (Sales contribution will start in FYE 3/'27)