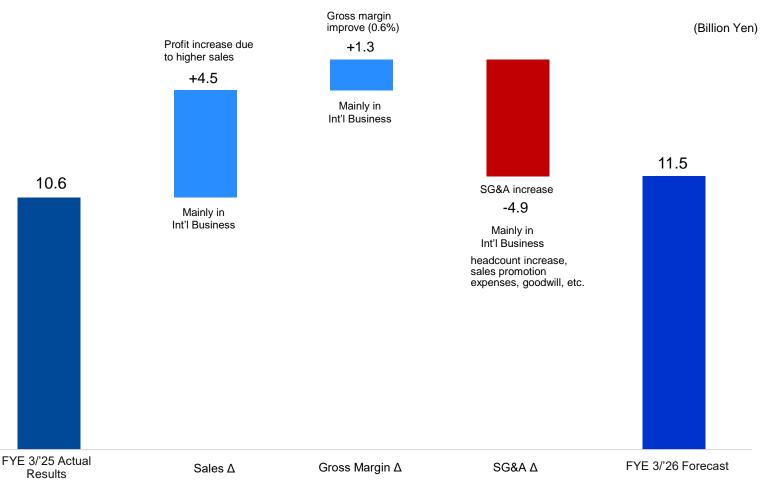

# Factors of increase/decrease in operating income (FYE 3/'25 Actual vs. FYE 3/'26 Forecast)

Contribution to earnings from domestic business will come from the steady growth in sales backed by strong orders and order backlogs, and from International Business will come from strategic investments in business expansion and the evolution of new technology in the sewage treatment.

# FYE 3/'26 Forecast by Segment (Consolidated)

Orders: while the Operation Business is expected to decline due to the large multi-year service contracts in FY3/25, the International Business remains strong.

Net sales: the International Business is expected to grow significantly with the evolution of new sewage technology and new consolidations, and sales in all segments are also expected to grow.

Operating income: while some declines are expected in the SS business due to increased R&D burden, and in the Operation Business for depreciation related to facility renewal costs incurred by K.K.Mizumusubi Management Miyagi, the EE Business and the International Business remain steady; expecting the operating income to grow.