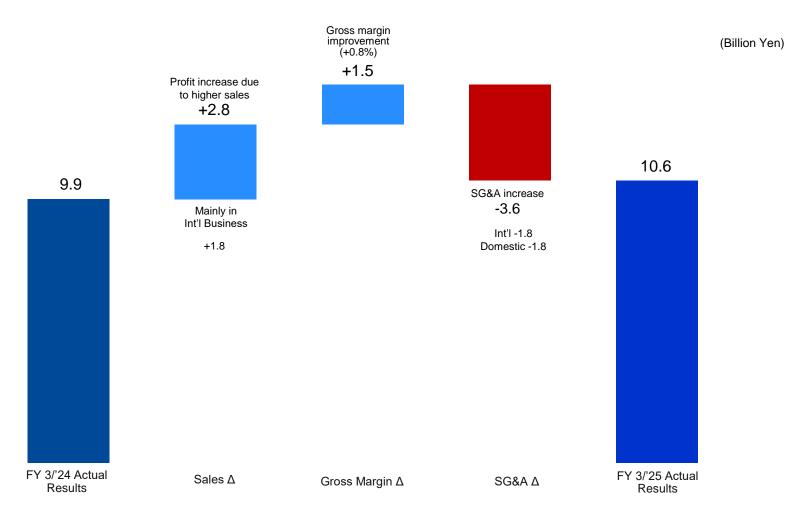

# Factors of increase/decrease in operating income (FYE 3/'24 Actual Results vs. FYE 3/'25 Actual Results)

Strong performance of overseas subsidiaries (weak yen and higher volume) and improved gross margin more than offset higher SG&A expenses, including personnel investment and overseas sales promotion expenses, and resulted in a higher YoY performance.