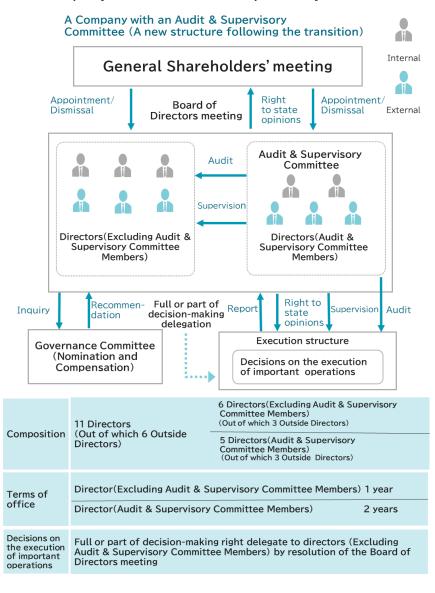

## Outline of the structure after transition to a company with an Audit & Supervisory Committee

3. Executive structure after the 178th Annual General Shareholders' Meeting (planned)

| Representative Director, President                          | *           | Takeshi Osumi        |
|-------------------------------------------------------------|-------------|----------------------|
| Representative Director                                     | *           | Nobuyuki Kuratani    |
| Director                                                    | *           | Takeshi Ohashi       |
| Outside Director                                            |             | Shinya Matsumoto     |
| Outside Director                                            |             | Kouichi Chikaraishi  |
| Outside Director                                            |             | Keiko Baba           |
| Director (full-time Audit and Supervisory Committee Member) |             | Masatoshi Hoshi      |
| Director (full-time Audit and Supervisory Committee Member) | Susumu Mori |                      |
| Outside Director (Audit and Supervisory Committee Member)   |             | Masashi Shishime     |
| Outside Director (Audit and Supervisory Committee Member)   |             | Yoshiichi Yoshida    |
| Outside Director (Audit and Supervisory Committee Member)   |             | Hirohisa Kashiwazaki |

- (注) 1. ※ Director who also serves as an executive officer.
  - 2. Directors Shinya Matsumoto, Kouichi Chikaraishi, Keiko Baba, Masashi Shishime, Yoshiichi Yoshida and Hirohisa Kashiwazaki are outside directors.

Among them, Masashi Shishime, Yoshiichi Yoshida and Hirohisa Kashiwazaki are directors who serve as Audit and Supervisory Committee Members.