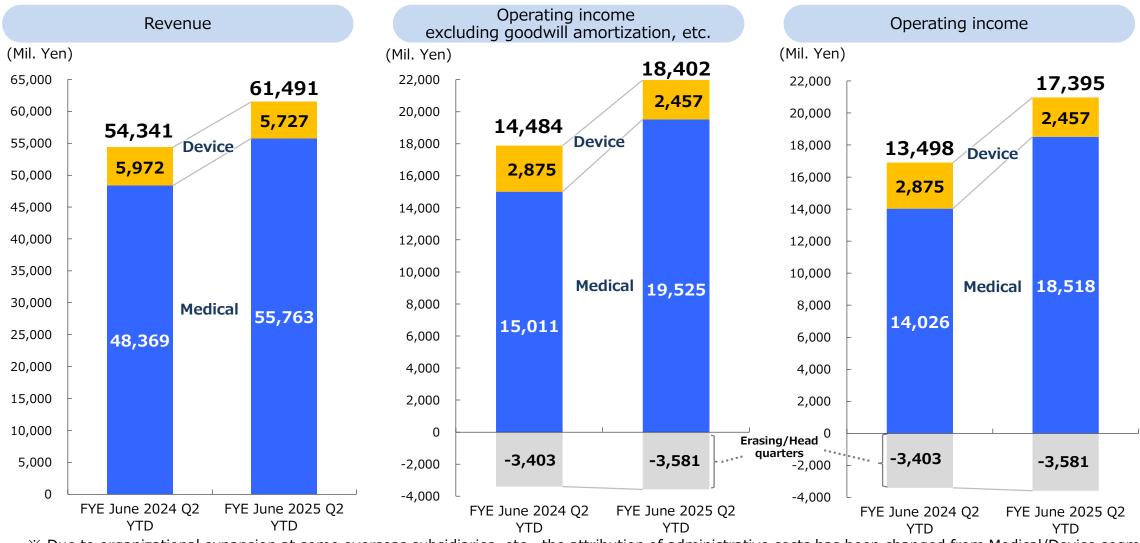

#### Revenue 61,491 Mil.Yen <Year-on-year +13.2%>

Progressed favorably primarily Medical Division(domestic/overseas) due to expanding demands and exchange rate fluctuation.

- Medical Division ~Progressed favorably both Cardiovascular and Non-cardiovascular fields~
  - External environment : Increased revenue due to the exchange rate fluctuation (Yen depreciation)
     Limited impact due to the reimbursement of price deduction
  - Cardiovascular field: Increased in all regions mainly PCI GW and Penetration Catheter
  - Non-Cardiovascular field: Increased in all fields such as Neurovascular, Peripheral vascular, Abdominal vascular, and gastrointestinal.
  - OEM business: Decreased mainly in US
- Device Division ~Decreased in both industrial components and medical components ~
  - External environment : Increased in revenue due to the exchange rate fluctuation (Yen depreciation)
  - Medical Components: Decreased due to decreased Cardiovascular inspection catheter components for US companies.
  - Industrial Components: Decreased in overseas leisure-related transactions despite increasing in construction-related in Japan
- □ Impact of increased revenue due to exchange rate fluctuation (Yen depreciation) +1,654 Mil. Yen

#### Operating income 17,395 Mil. Yen <YoY +28.9%>

Improvement in gross profit margin is progressing more than expected. Operating income increased significantly despite increasing SGA, etc.

- Gross profit: 41,549 Mil.Yen < YoY +18.1% >
  - Increased in gross profit due to increased in revenue and gross profit margin (64.8%→67.6%)
- Operating income excluding goodwill amortization, etc.: 18,402 Mil. Yen < YoY +27.1% >
- Operating income: 17,395 Mil.Yen <YoY +28.9% >
  - Increased in sales-related expenses both domestically and overseas due to increased revenue and strengthened promotional activities.
  - Increased in R&D expenses (5,820 Mil.Yen) (YoY +515 Mil.Yen, R&D-to-Revenue ratio 9.5 %)
  - Goodwill amortization, etc. (1,007Mil.Yen) (YoY +22 Mil.Yen)
- Ordinary income: 16,821 Mil.Yen <YoY +24.9% >
  - Non-operating expenses: Increased in foreign exchange loss (YoY +677 Mil.Yen)
- Net Income attributable to parent company shareholders: 12,261 Mil.Yen <YoY +24.9% >
  - Extraordinary income: Reversal of allowance for doubtful accounts (YoY +100 Mil.Yen)

### Highlights Year-on-Year

|                                                        | FYE June<br>Q2 Y     |              | FYE June 2025<br>Q2 YTD |              |                              |                     |
|--------------------------------------------------------|----------------------|--------------|-------------------------|--------------|------------------------------|---------------------|
|                                                        | Amount<br>( Mil.Yen) | Ratio<br>(%) | Amount<br>( Mil.Yen)    | Ratio<br>(%) | Yoʻ<br>Changes<br>( Mil.Yen) | Y<br>Changes<br>(%) |
| Revenue                                                | 54,341               | 100.0        | 61,491                  | 100.0        | +7,149                       | +13.2               |
| Gross Profit                                           | 35,191               | 64.8         | 41,549                  | 67.6         | +6,358                       | +18.1               |
| Operating Income excluding goodwill amortization, etc. | 14,484               | 26.7         | 18,402                  | 29.9         | +3,918                       | +27.1               |
| Operating Income                                       | 13,498               | 24.8         | 17,395                  | 28.3         | +3,896                       | +28.9               |
| Ordinary Income                                        | 13,471               | 24.8         | 16,821                  | 27.4         | +3,350                       | +24.9               |
| Net income attributable to parent company shareholders | 9,820                | 18.1         | 12,261                  | 19.9         | +2,441                       | +24.9               |
| EPS (yen)                                              | 36.15                | _            | 45.14                   | _            | +8.99                        | +24.9               |
| EBITDA                                                 | 18,258               | 33.6         | 22,710                  | 36.9         | +4,452                       | +24.4               |

### Revenue by Segment Year-on-year

|               | FYE June 2024       | FYE June 2024 Q2 YTD |                     | FYE June 2025 Q2 YTD |                      |                |  |
|---------------|---------------------|----------------------|---------------------|----------------------|----------------------|----------------|--|
|               | Amount<br>(Mil.Yen) | Ratio<br>(%)         | Amount<br>(Mil.Yen) | Ratio<br>(%)         | Changes<br>(Mil.Yen) | Changes<br>(%) |  |
| Medical       | 48,369              | 89.0                 | 55,763              | 90.7                 | +7,393               | +15.3          |  |
| Device        | 5,972               | 11.0                 | 5,727               | 9.3                  | -244                 | -4.1           |  |
| Total amount  | 54,341              | 100.0                | 61,491              | 100.0                | +7,149               | +13.2          |  |
| (Reference)   |                     |                      |                     |                      |                      |                |  |
| Medical Field | 52,227              | 96.1                 | 59,551              | 96.8                 | +7,324               | +14.0          |  |
| Device Field  | 2,114               | 3.9                  | 1,940               | 3.2                  | -174                 | -8.3           |  |

### Operating Income by Segment Year-on-year

| FYE June 202        | 4 Q2 YTD                                                                                          |                                                                                                                                                                                                                                             | FYE June 2025 Q2 YTD                                                                                                                                                                                 |                                                                                                                                                                                                                                                                                                                                                                                                                                                                                                                                                                                                                                                                                                                                                                                                                                                                                                                                                                                                                                                                                                                                                                                                                                                                                                                                                                                                                                                                                                                                                                                                                                                                                                                                                                                                                                                                                                                                                                                                                                                                                                                                |                                                                                                                                                                                                                                                                                                                                                                                                                                                                                                                                                                                                                                                                                                                                                  |  |
|---------------------|---------------------------------------------------------------------------------------------------|---------------------------------------------------------------------------------------------------------------------------------------------------------------------------------------------------------------------------------------------|------------------------------------------------------------------------------------------------------------------------------------------------------------------------------------------------------|--------------------------------------------------------------------------------------------------------------------------------------------------------------------------------------------------------------------------------------------------------------------------------------------------------------------------------------------------------------------------------------------------------------------------------------------------------------------------------------------------------------------------------------------------------------------------------------------------------------------------------------------------------------------------------------------------------------------------------------------------------------------------------------------------------------------------------------------------------------------------------------------------------------------------------------------------------------------------------------------------------------------------------------------------------------------------------------------------------------------------------------------------------------------------------------------------------------------------------------------------------------------------------------------------------------------------------------------------------------------------------------------------------------------------------------------------------------------------------------------------------------------------------------------------------------------------------------------------------------------------------------------------------------------------------------------------------------------------------------------------------------------------------------------------------------------------------------------------------------------------------------------------------------------------------------------------------------------------------------------------------------------------------------------------------------------------------------------------------------------------------|--------------------------------------------------------------------------------------------------------------------------------------------------------------------------------------------------------------------------------------------------------------------------------------------------------------------------------------------------------------------------------------------------------------------------------------------------------------------------------------------------------------------------------------------------------------------------------------------------------------------------------------------------------------------------------------------------------------------------------------------------|--|
| Amount<br>(Mil.Yen) | Operating<br>margin (%)                                                                           | Amount<br>(Mil.Yen)                                                                                                                                                                                                                         | Operating<br>margin (%)                                                                                                                                                                              | Changes<br>(Mil.Yen)                                                                                                                                                                                                                                                                                                                                                                                                                                                                                                                                                                                                                                                                                                                                                                                                                                                                                                                                                                                                                                                                                                                                                                                                                                                                                                                                                                                                                                                                                                                                                                                                                                                                                                                                                                                                                                                                                                                                                                                                                                                                                                           | Changes<br>(%)                                                                                                                                                                                                                                                                                                                                                                                                                                                                                                                                                                                                                                                                                                                                   |  |
| odwill amortizat    | tion, etc.                                                                                        |                                                                                                                                                                                                                                             |                                                                                                                                                                                                      |                                                                                                                                                                                                                                                                                                                                                                                                                                                                                                                                                                                                                                                                                                                                                                                                                                                                                                                                                                                                                                                                                                                                                                                                                                                                                                                                                                                                                                                                                                                                                                                                                                                                                                                                                                                                                                                                                                                                                                                                                                                                                                                                |                                                                                                                                                                                                                                                                                                                                                                                                                                                                                                                                                                                                                                                                                                                                                  |  |
| 15,011              | 31.0                                                                                              | 19,525                                                                                                                                                                                                                                      | 35.0                                                                                                                                                                                                 | +4,514                                                                                                                                                                                                                                                                                                                                                                                                                                                                                                                                                                                                                                                                                                                                                                                                                                                                                                                                                                                                                                                                                                                                                                                                                                                                                                                                                                                                                                                                                                                                                                                                                                                                                                                                                                                                                                                                                                                                                                                                                                                                                                                         | +30.1                                                                                                                                                                                                                                                                                                                                                                                                                                                                                                                                                                                                                                                                                                                                            |  |
| 2,875               | 48.2                                                                                              | 2,457                                                                                                                                                                                                                                       | 42.9                                                                                                                                                                                                 | -417                                                                                                                                                                                                                                                                                                                                                                                                                                                                                                                                                                                                                                                                                                                                                                                                                                                                                                                                                                                                                                                                                                                                                                                                                                                                                                                                                                                                                                                                                                                                                                                                                                                                                                                                                                                                                                                                                                                                                                                                                                                                                                                           | -14.5                                                                                                                                                                                                                                                                                                                                                                                                                                                                                                                                                                                                                                                                                                                                            |  |
| -3,403              | _                                                                                                 | -3,581                                                                                                                                                                                                                                      | _                                                                                                                                                                                                    | -177                                                                                                                                                                                                                                                                                                                                                                                                                                                                                                                                                                                                                                                                                                                                                                                                                                                                                                                                                                                                                                                                                                                                                                                                                                                                                                                                                                                                                                                                                                                                                                                                                                                                                                                                                                                                                                                                                                                                                                                                                                                                                                                           | +5.2                                                                                                                                                                                                                                                                                                                                                                                                                                                                                                                                                                                                                                                                                                                                             |  |
| 14,484              | 26.7                                                                                              | 18,402                                                                                                                                                                                                                                      | 29.9                                                                                                                                                                                                 | +3,918                                                                                                                                                                                                                                                                                                                                                                                                                                                                                                                                                                                                                                                                                                                                                                                                                                                                                                                                                                                                                                                                                                                                                                                                                                                                                                                                                                                                                                                                                                                                                                                                                                                                                                                                                                                                                                                                                                                                                                                                                                                                                                                         | +27.1                                                                                                                                                                                                                                                                                                                                                                                                                                                                                                                                                                                                                                                                                                                                            |  |
|                     |                                                                                                   |                                                                                                                                                                                                                                             |                                                                                                                                                                                                      |                                                                                                                                                                                                                                                                                                                                                                                                                                                                                                                                                                                                                                                                                                                                                                                                                                                                                                                                                                                                                                                                                                                                                                                                                                                                                                                                                                                                                                                                                                                                                                                                                                                                                                                                                                                                                                                                                                                                                                                                                                                                                                                                |                                                                                                                                                                                                                                                                                                                                                                                                                                                                                                                                                                                                                                                                                                                                                  |  |
| 14,026              | 29.0                                                                                              | 18,518                                                                                                                                                                                                                                      | 33.2                                                                                                                                                                                                 | +4,492                                                                                                                                                                                                                                                                                                                                                                                                                                                                                                                                                                                                                                                                                                                                                                                                                                                                                                                                                                                                                                                                                                                                                                                                                                                                                                                                                                                                                                                                                                                                                                                                                                                                                                                                                                                                                                                                                                                                                                                                                                                                                                                         | +32.0                                                                                                                                                                                                                                                                                                                                                                                                                                                                                                                                                                                                                                                                                                                                            |  |
| 2,875               | 48.2                                                                                              | 2,457                                                                                                                                                                                                                                       | 42.9                                                                                                                                                                                                 | -417                                                                                                                                                                                                                                                                                                                                                                                                                                                                                                                                                                                                                                                                                                                                                                                                                                                                                                                                                                                                                                                                                                                                                                                                                                                                                                                                                                                                                                                                                                                                                                                                                                                                                                                                                                                                                                                                                                                                                                                                                                                                                                                           | -14.5                                                                                                                                                                                                                                                                                                                                                                                                                                                                                                                                                                                                                                                                                                                                            |  |
| -3,403              | _                                                                                                 | -3,581                                                                                                                                                                                                                                      | _                                                                                                                                                                                                    | -177                                                                                                                                                                                                                                                                                                                                                                                                                                                                                                                                                                                                                                                                                                                                                                                                                                                                                                                                                                                                                                                                                                                                                                                                                                                                                                                                                                                                                                                                                                                                                                                                                                                                                                                                                                                                                                                                                                                                                                                                                                                                                                                           | +5.2                                                                                                                                                                                                                                                                                                                                                                                                                                                                                                                                                                                                                                                                                                                                             |  |
| 13,498              | 24.8                                                                                              | 17,395                                                                                                                                                                                                                                      | 28.3                                                                                                                                                                                                 | +3,896                                                                                                                                                                                                                                                                                                                                                                                                                                                                                                                                                                                                                                                                                                                                                                                                                                                                                                                                                                                                                                                                                                                                                                                                                                                                                                                                                                                                                                                                                                                                                                                                                                                                                                                                                                                                                                                                                                                                                                                                                                                                                                                         | +28.9                                                                                                                                                                                                                                                                                                                                                                                                                                                                                                                                                                                                                                                                                                                                            |  |
|                     |                                                                                                   |                                                                                                                                                                                                                                             |                                                                                                                                                                                                      |                                                                                                                                                                                                                                                                                                                                                                                                                                                                                                                                                                                                                                                                                                                                                                                                                                                                                                                                                                                                                                                                                                                                                                                                                                                                                                                                                                                                                                                                                                                                                                                                                                                                                                                                                                                                                                                                                                                                                                                                                                                                                                                                |                                                                                                                                                                                                                                                                                                                                                                                                                                                                                                                                                                                                                                                                                                                                                  |  |
| 6,761               | _                                                                                                 | 7,288                                                                                                                                                                                                                                       | _                                                                                                                                                                                                    | +527                                                                                                                                                                                                                                                                                                                                                                                                                                                                                                                                                                                                                                                                                                                                                                                                                                                                                                                                                                                                                                                                                                                                                                                                                                                                                                                                                                                                                                                                                                                                                                                                                                                                                                                                                                                                                                                                                                                                                                                                                                                                                                                           | +7.8                                                                                                                                                                                                                                                                                                                                                                                                                                                                                                                                                                                                                                                                                                                                             |  |
|                     | Amount (Mil.Yen)  oodwill amortizat  15,011  2,875  -3,403  14,484  14,026  2,875  -3,403  13,498 | (Mil.Yen)       margin (%)         bodwill amortization, etc.         15,011       31.0         2,875       48.2         -3,403       -         14,026       29.0         2,875       48.2         -3,403       -         13,498       24.8 | Amount (Mil.Yen) Operating margin (%) (Mil.Yen)  odwill amortization, etc.  15,011 31.0 19,525  2,875 48.2 2,457  -3,4033,581  14,026 29.0 18,518  2,875 48.2 2,457  -3,4033,581  13,498 24.8 17,395 | Amount (Mil.Yen) Operating margin (%) (Mil.Yen) Operating margin (%) Ope | Amount (Mil.Yen)         Operating margin (%)         Amount (Mil.Yen)         Operating margin (%)         Changes (Mil.Yen)           podwill amortization, etc.         15,011         31.0         19,525         35.0         +4,514           2,875         48.2         2,457         42.9         -417           -3,403         -         -3,581         -         -177           14,484         26.7         18,402         29.9         +3,918           14,026         29.0         18,518         33.2         +4,492           2,875         48.2         2,457         42.9         -417           -3,403         -         -3,581         -         -177           13,498         24.8         17,395         28.3         +3,896 |  |