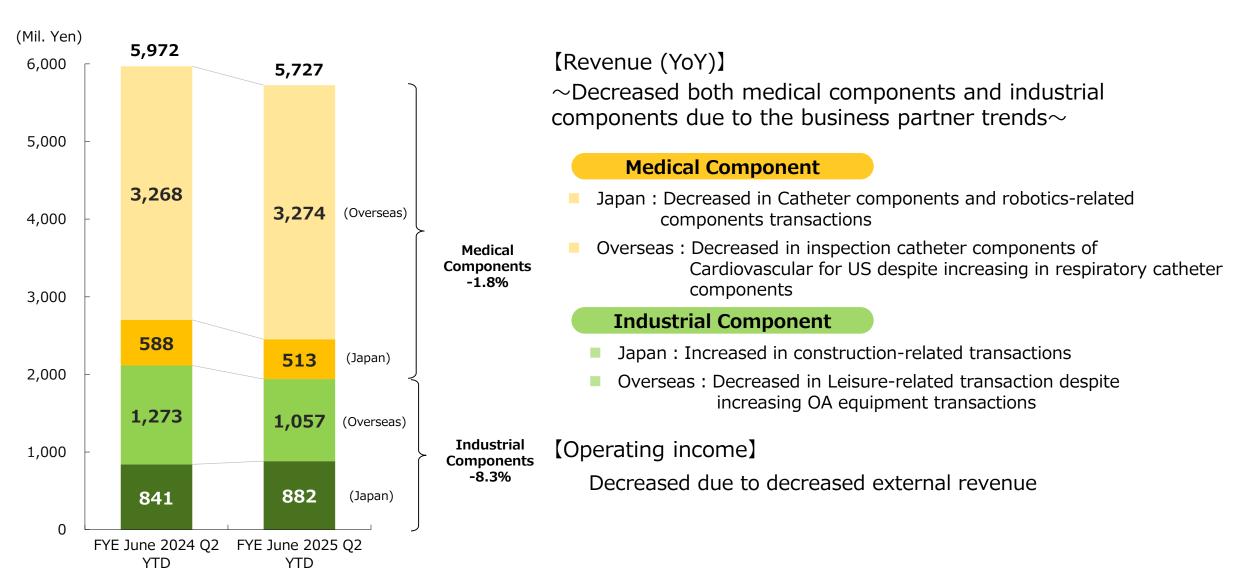

### Per Segment by Device Division-1

### Per Segment by Device Division-2

| (Mil. Yen)   |                  | EVE June 2024 02 VTD | EVE June 2025 O2 VTD | YoY                  |         |             |
|--------------|------------------|----------------------|----------------------|----------------------|---------|-------------|
|              | (Mil. Yen)       |                      | FYE June 2024 Q2 YTD | FYE June 2025 Q2 YTD | Changes | Changes (%) |
| Exch<br>(Yer | nange rate<br>n) | USD                  | 146.35               | 151.00               | +4.65   | +3.2        |
| Tota         | al Revenue       |                      | 5,972                | 5,727                | -244    | -4.1        |
|              | Japan            |                      | 1,430                | 1,396                | -34     | -2.4        |
|              | Overs            | eas                  | 4,541                | 4,331                | -210    | -4.6        |
|              | Medical Co       | omponents            | 3,857                | 3,787                | -69     | -1.8        |
|              | Japan            |                      | 588                  | 513                  | -75     | -12.8       |
|              | Overs            | eas                  | 3,268                | 3,274                | +5      | +0.2        |
|              | Industrial       | Components           | 2,114                | 1,940                | -174    | -8.3        |
|              | Japan            |                      | 841                  | 882                  | +41     | +4.9        |
|              | Overs            | eas                  | 1,273                | 1,057                | -215    | -17.0       |
| Оре          | erating inco     | me                   | 2,875                | 2,457                | -417    | -14.5       |
| (Re          | ference) S       | Segment Revenue      | 6,761                | 7,288                | +527    | +7.8        |

X Due to organizational expansion at some overseas subsidiaries, etc., the attribution of administrative costs has been changed from Medical/Device segments