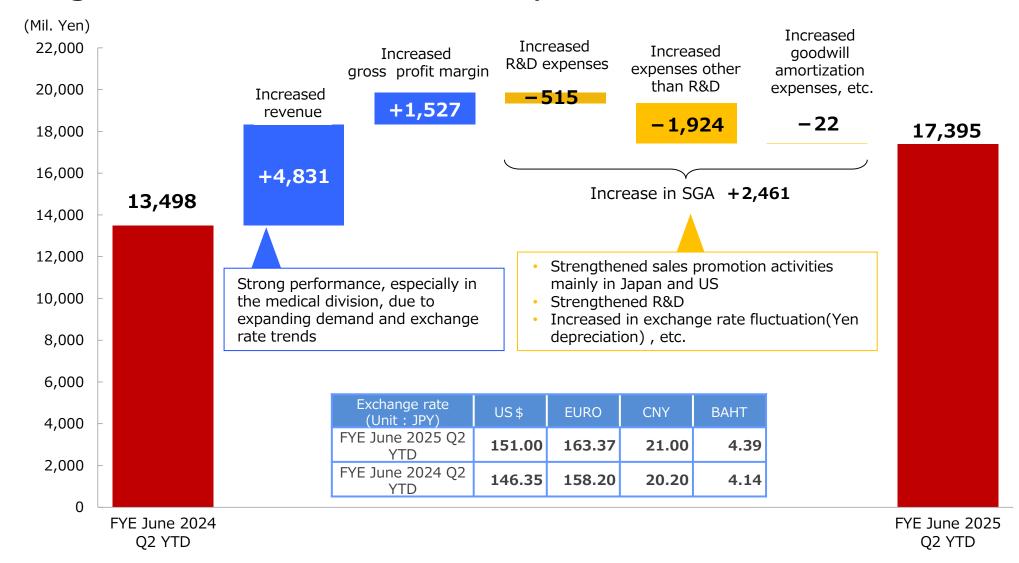

#### Operating income 17,395 Mil. Yen <YoY +28.9%>

Improvement in gross profit margin is progressing more than expected. Operating income increased significantly despite increasing SGA, etc.

- Gross profit: 41,549 Mil.Yen < YoY +18.1% >
  - Increased in gross profit due to increased in revenue and gross profit margin (64.8%→67.6%)
- Operating income excluding goodwill amortization, etc.: 18,402 Mil. Yen < YoY +27.1% >
- Operating income: 17,395 Mil.Yen <YoY +28.9% >
  - Increased in sales-related expenses both domestically and overseas due to increased revenue and strengthened promotional activities.
  - Increased in R&D expenses (5,820 Mil.Yen) (YoY +515 Mil.Yen, R&D-to-Revenue ratio 9.5 %)
  - Goodwill amortization, etc. (1,007Mil.Yen) (YoY +22 Mil.Yen)
- Ordinary income: 16,821 Mil.Yen <YoY +24.9% >
  - Non-operating expenses: Increased in foreign exchange loss (YoY +677 Mil.Yen)
- Net Income attributable to parent company shareholders: 12,261 Mil.Yen <YoY +24.9% >
  - Extraordinary income: Reversal of allowance for doubtful accounts (YoY +100 Mil.Yen)

## Attribution Analysis of Operating Income – 1 (Exchange Rate Fluctuations Included)