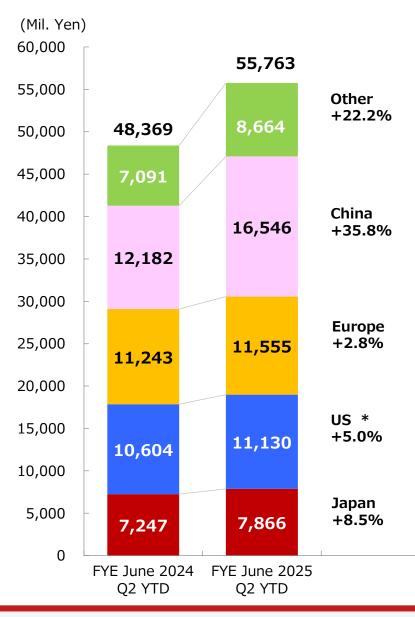

#### [Revenue (YoY)]

 $\sim$  Increased due to expanding market share and exchange rate fluctuation  $\sim$ 

- Japan: Limited impact due to reimbursement price and increased primarily Non-cardiovascular field
  - Cardiovascular field: Increased in mainly in Penetration Catheter/Guiding Catheter/PCI GW
  - Non-cardiovascular field: Increased in Neurovascular due to the effect of new product and increased in purchased products in Peripheral vascular (Penumbra)
- Overseas: Increased in all regions due to expanding market share and exchange rate fluctuation
  - US: Brand products is progressing favorably despite decreasing in OEM transactions (Brand products, YoY up +13.4%)
    - Cardiovascular field: Increased in mainly in PCI GW/Penetration Catheter
    - Non-cardiovascular field: Increased in all fields including Peripheral and Neurovascular products, primarily in Abdominal vascular products.
    - OEM Business: Decreased in transactions due to business partner trends
  - Europe: Due to the lump-sum sale of Eastern Europe in Q1 of the previous year, superficially a slight increased. (After adjustment of lump-sum sales YoY +12.3%)
    - Cardiovascular field: Increased PCI GW and Penetration catheter.
  - China: Significantly increased even excluding its impact owing to increased by replenishment of inventory (forward shipments) at the distributors
    - · Cardiovascular field: Increased in PCI GW, Balloon Catheter (purchased products) and Penetration Catheter
    - Non-cardiovascular field : Increased in Neurovascular products
    - OEM Business: Decreased in transactions due to business partner trends
  - Other: Progressed overall
    - Cardiovascular field: Increased in PCI GW mainly in Asia
    - Non-cardiovascular field: Increased in Neurovascular/Abdominal vascular mainly in Asia

### Per Segment by Medical Division (by Geography-2)

|             |                   |           |                      | \ 1                  |         |             |  |
|-------------|-------------------|-----------|----------------------|----------------------|---------|-------------|--|
| (Mil. Yen)  |                   | lil. Yen) | FYE June 2024 Q2 YTD | FYE June 2025 Q2 YTD | YoY     |             |  |
|             |                   |           |                      |                      | Changes | Changes (%) |  |
| USD         |                   | USD       | 146.35               | 151.00               | +4.65   | +3.2        |  |
| Exc<br>(Yer | thange rate<br>n) | EURO      | 158.20               | 163.37               | +5.17   | +3.3        |  |
| Ì           |                   | CNY       | 20.20                | 21.00                | +0.80   | +4.0        |  |
| Tota        | Total Revenue     |           | 48,369               | 55,763               | +7,393  | +15.3       |  |
|             | Japan             |           | 7,247                | 7,866                | +619    | +8.5        |  |
|             | Overseas          |           | 41,122               | 47,897               | +6,774  | +16.5       |  |
|             | US                |           | 10,604               | 11,130               | +525    | +5.0        |  |
|             | Europ             | e         | 11,243               | 11,555               | +312    | +2.8        |  |
|             | China             |           | 12,182               | 16,546               | +4,364  | +35.8       |  |
|             | Other             |           | 7,091                | 8,664                | +1,572  | +22.2       |  |
| Оре         | Operating income  |           | 14,026               | 18,518               | +4,492  | +32.0       |  |