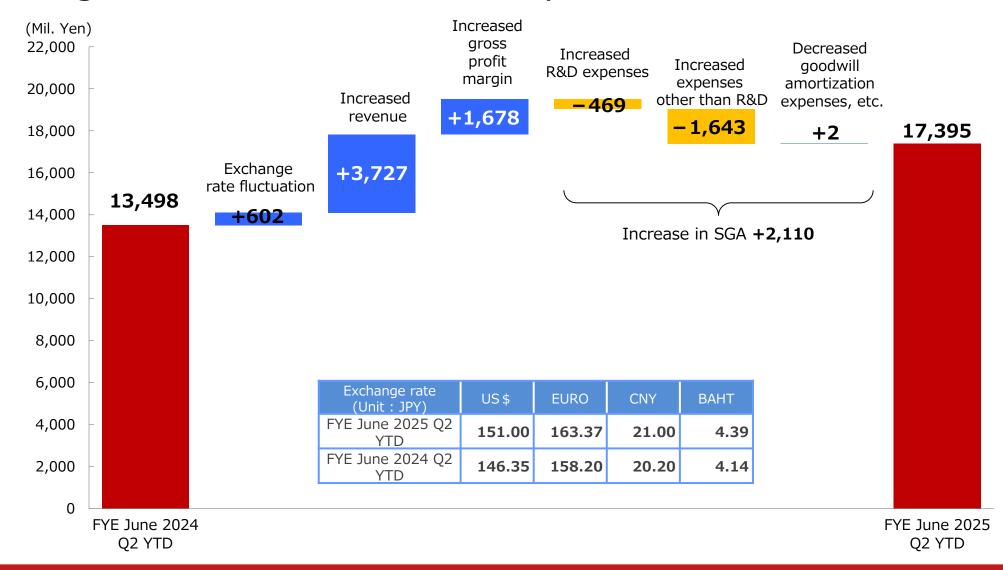

#### Operating income 17,395 Mil. Yen <YoY +28.9%>

Improvement in gross profit margin is progressing more than expected. Operating income increased significantly despite increasing SGA, etc.

- Gross profit: 41,549 Mil.Yen < YoY +18.1% >
  - Increased in gross profit due to increased in revenue and gross profit margin (64.8%→67.6%)
- Operating income excluding goodwill amortization, etc.: 18,402 Mil. Yen < YoY +27.1% >
- Operating income: 17,395 Mil.Yen <YoY +28.9% >
  - Increased in sales-related expenses both domestically and overseas due to increased revenue and strengthened promotional activities.
  - Increased in R&D expenses (5,820 Mil.Yen) (YoY +515 Mil.Yen, R&D-to-Revenue ratio 9.5 %)
  - Goodwill amortization, etc. (1,007Mil.Yen) (YoY +22 Mil.Yen)
- Ordinary income: 16,821 Mil.Yen <YoY +24.9% >
  - Non-operating expenses: Increased in foreign exchange loss (YoY +677 Mil.Yen)
- Net Income attributable to parent company shareholders: 12,261 Mil.Yen <YoY +24.9% >
  - Extraordinary income: Reversal of allowance for doubtful accounts (YoY +100 Mil.Yen)

## Attribution Analysis of Operating Income – 2 (Exchange Rate Fluctuations Excluded)