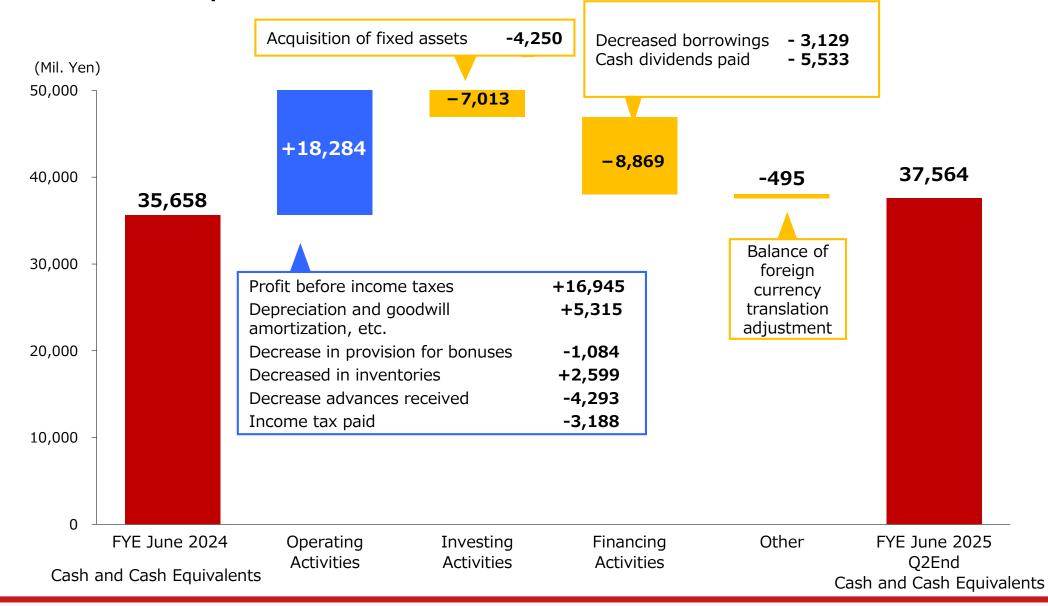

|
| Total liabilit                 | ies                    | 39,652               | 20.7         | 31,207               | 16.4         | -8,445                |                                                                 |                            |  |
| Total net as                   | sets                   | 151,961              | 79.3         | 158,923              | 83.6         | +6,961                | Retained earnings<br>Foreign currency<br>Translation adjustment | +6,728<br>+ 640            |  |
| Total liabilities & net assets |                        | 191,614              | 100.0        | 190,130              | 100.0        | -1,484                |                                                                 |                            |  |



### Reference: C/F



### Caution Regarding Information Presented

All forward looking statements contained herein, including revenue forecasts, outlooks, and strategic plans, are based on the best currently available data; however, risk and uncertainty are involved in these statements.

Please note that actual results may differ greatly from plans presented here.

[ IR contact ]

## Asahi Intecc Co., Ltd. corporate strategic office

TEL 0561-48-5551 URL https://www.asahi-intecc.co.jp/en