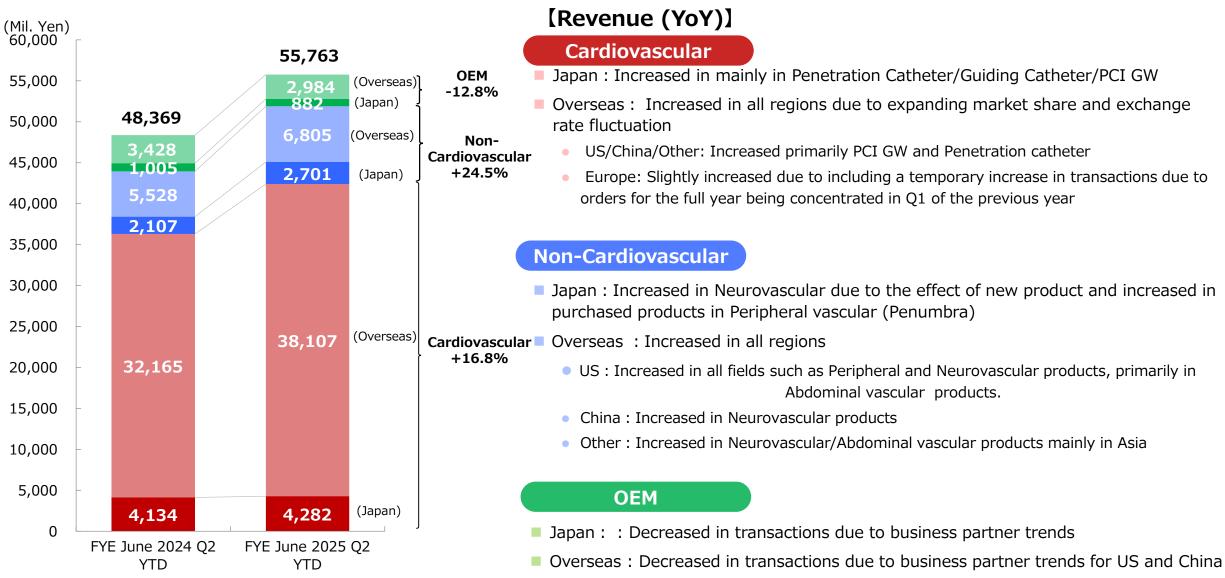

### Per Segment by Medical Division (by Geography-1)

#### [Revenue (YoY)]

 $\sim$  Increased due to expanding market share and exchange rate fluctuation  $\sim$ 

- Japan: Limited impact due to reimbursement price and increased primarily Non-cardiovascular field
  - Cardiovascular field: Increased in mainly in Penetration Catheter/Guiding Catheter/PCI GW
  - Non-cardiovascular field: Increased in Neurovascular due to the effect of new product and increased in purchased products in Peripheral vascular (Penumbra)
- Overseas: Increased in all regions due to expanding market share and exchange rate fluctuation
  - US: Brand products is progressing favorably despite decreasing in OEM transactions (Brand products, YoY up +13.4%)
    - Cardiovascular field: Increased in mainly in PCI GW/Penetration Catheter
    - Non-cardiovascular field: Increased in all fields including Peripheral and Neurovascular products, primarily in Abdominal vascular products.
    - OEM Business: Decreased in transactions due to business partner trends
  - Europe: Due to the lump-sum sale of Eastern Europe in Q1 of the previous year, superficially a slight increased. (After adjustment of lump-sum sales YoY +12.3%)
    - Cardiovascular field: Increased PCI GW and Penetration catheter.
  - China: Significantly increased even excluding its impact owing to increased by replenishment of inventory (forward shipments) at the distributors
    - · Cardiovascular field: Increased in PCI GW, Balloon Catheter (purchased products) and Penetration Catheter
    - Non-cardiovascular field : Increased in Neurovascular products
    - OEM Business: Decreased in transactions due to business partner trends
  - Other: Progressed overall
    - Cardiovascular field: Increased in PCI GW mainly in Asia
    - Non-cardiovascular field: Increased in Neurovascular/Abdominal vascular mainly in Asia

#### 【Operating Income】

Operating income increased in proportion to revenue

<sup>\*</sup>In accordance with discussions with the audit firm, the charges of GPO (Group Purchasing Organizations) in US regions is recorded quarterly as negative sales from FYE June 2025. (Q2 Amount -208 Mil.Yen)

### Per Segment by Medical Division (by Geography-2)

|             |                   |           |                      | \ 1                  |         |             |  |
|-------------|-------------------|-----------|----------------------|----------------------|---------|-------------|--|
| (Mil. Yen)  |                   | lil. Yen) | FYE June 2024 Q2 YTD | FYE June 2025 Q2 YTD | YoY     |             |  |
|             |                   |           |                      |                      | Changes | Changes (%) |  |
| USD         |                   | USD       | 146.35               | 151.00               | +4.65   | +3.2        |  |
| Exc<br>(Yer | thange rate<br>n) | EURO      | 158.20               | 163.37               | +5.17   | +3.3        |  |
| Ì           |                   | CNY       | 20.20                | 21.00                | +0.80   | +4.0        |  |
| Tota        | Total Revenue     |           | 48,369               | 55,763               | +7,393  | +15.3       |  |
|             | Japan             |           | 7,247                | 7,866                | +619    | +8.5        |  |
|             | Overseas          |           | 41,122               | 47,897               | +6,774  | +16.5       |  |
|             | US                |           | 10,604               | 11,130               | +525    | +5.0        |  |
|             | Europ             | e         | 11,243               | 11,555               | +312    | +2.8        |  |
|             | China             |           | 12,182               | 16,546               | +4,364  | +35.8       |  |
|             | Other             |           | 7,091                | 8,664                | +1,572  | +22.2       |  |
| Оре         | Operating income  |           | 14,026               | 18,518               | +4,492  | +32.0       |  |

### Per Segment by Medical Division (by Treatment-2)

| (Mil Ven)          |                               | EVE 1 2024 02 V/TD   | F/F 1 2025 02 VTD    | YoY     |            |  |
|--------------------|-------------------------------|----------------------|----------------------|---------|------------|--|
|                    | (Mil. Yen)                    | FYE June 2024 Q2 YTD | FYE June 2025 Q2 YTD | Changes | Changes(%) |  |
|                    | USD                           | 146.35               | 151.00               | +4.65   | +3.2       |  |
| Exchange rat (Yen) | te EURO                       | 158.20               | 163.37               | +5.17   | +3.3       |  |
| ,                  | CNY                           | 20.20                | 21.00                | +0.80   | +4.0       |  |
| Total Revenu       | ie                            | 48,369               | 55,763               | +7,393  | +15.3      |  |
| Ja                 | pan                           | 7,247                | 7,866                | +619    | +8.5       |  |
| Ov                 | verseas                       | 41,122               | 47,897               | +6,774  | +16.5      |  |
| Cardiov            | ascular example of the second | 36,300               | 42,390               | +6,089  | +16.8      |  |
| Ja                 | pan                           | 4,134                | 4,282                | +147    | +3.6       |  |
| Ov                 | verseas                       | 32,165               | 38,107               | +5,942  | +18.5      |  |
| Non-Ca             | rdiovascular                  | 7,635                | 9,506                | +1,871  | +24.5      |  |
| Ja                 | pan                           | 2,107                | 2,701                | +594    | +28.2      |  |
| Ov                 | verseas                       | 5,528                | 6,805                | +1,277  | +23.1      |  |
| OEM                |                               | 4,434                | 3,866                | -567    | -12.8      |  |
| Ja                 | pan                           | 1,005                | 882                  | -122    | -12.2      |  |
| Ov                 | verseas                       | 3,428                | 2,984                | -444    | -13.0      |  |