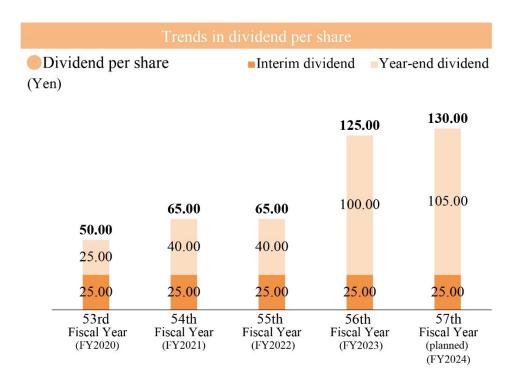

## Matters regarding the Year-end Dividend

The Company considers return of profits to shareholders as one of the key management indicators, and its basic policy is to pay appropriate dividends, while securing internal reserves to establish a stronger management base through active investment in areas with high future potential and profitability such as business alliances and development investment for new business development, based on comprehensive and medium- to long-term consideration of profit situation of each fiscal year and future business development.

Specifically, the Company will maintain a stable annual dividend of 50 yen per share and implement shareholder returns with a target consolidated dividend payout ratio of 40%.

In regard to the year-end dividend for the 57th fiscal year, the Company proposes to distribute as follows.

- (1) Type of dividend property Cash
- (2) Items related to the allocation of dividend property and its total amount 105 yen per share of common stock

  The total amount of dividend in this case will be 2,361,758,490 yen.
- (3) Effective date of distribution of surplus June 20, 2025