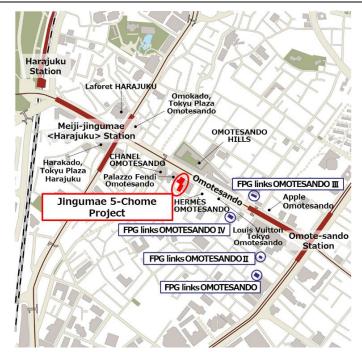

The land acquired by FPG is located a 4-minute walk from Exit A1 of "Omote-sando Station" on the Tokyo Metro Ginza Line, Chiyoda Line, and Hanzomon Line, and a 5-minute walk from Exit 4 of "Meiji-jingumae <Harajuku>" Station on the Tokyo Metro Chiyoda Line and Fukutoshin Line.

The land is situated at a prime corner location facing Omotesando, directly across from the landmark commercial facilities "OMOTESANDO HILLS" and "Apple Omotesando," where flagship stores of luxury brands such as LOUIS VUITTON, HERMÈS, FENDI, and CHANEL are lined up. Tenant contracts have already been signed for the building currently under construction as part of this Project, with a flagship store of a luxury brand making its debut in the Omotesando area planned to occupy the space.

<Map of the area>

Inquiries for the real estate: Real Estate Sales Promotion Dept. 0120-785-464\* (Weekdays 9:00-17:45) \*domestic call only

Inquiries regarding this release: Corporate Planning Dept. TEL: +81-3-5288-5691 / email: ir@fpg.jp