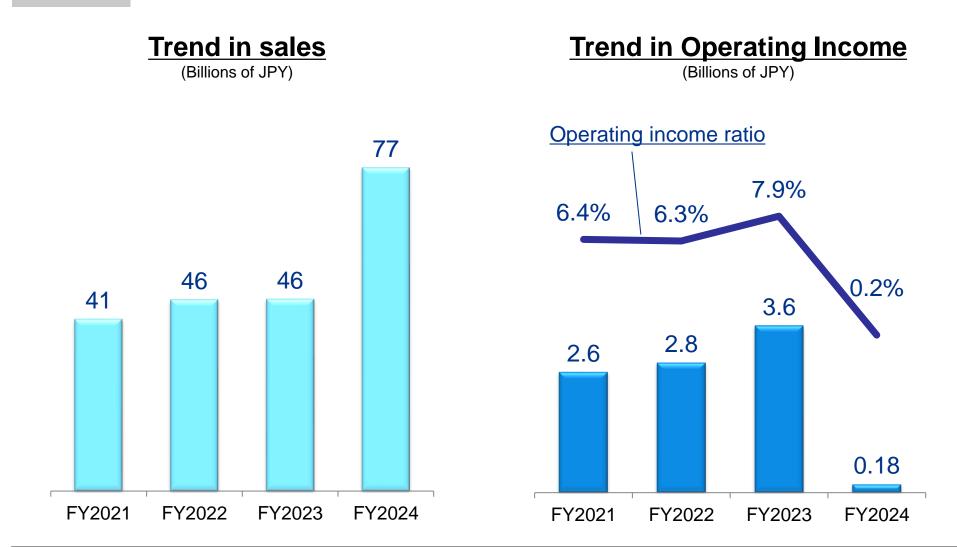

### Foundry business sinto FOUNDRY INTEGRATION

Trend in sales (Billions of JPY) **Trend in Operating Income** 

(Billions of JPY)

SINTOKOGIO, LTD.

sinto FOUNDRY

INTEGRATION TM