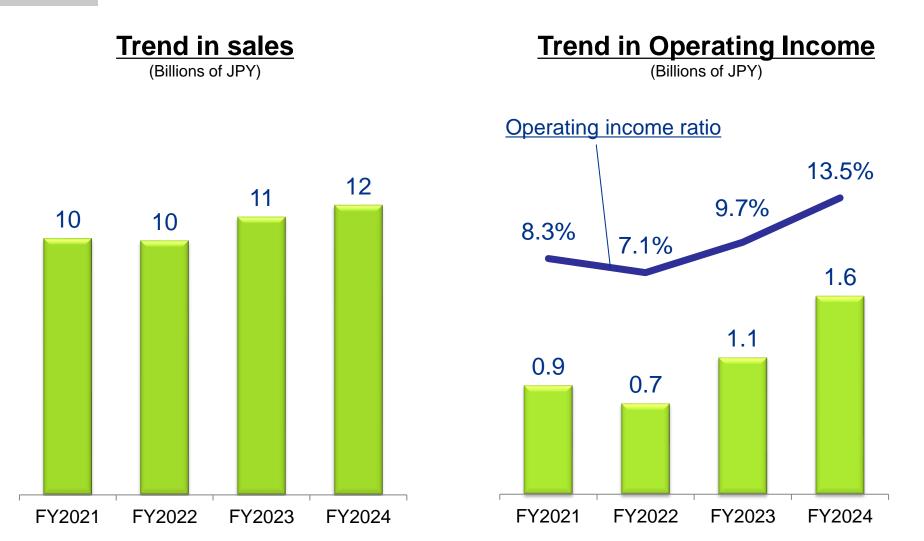

### Foundry business sinto FOUNDRY INTEGRATION

Trend in sales (Billions of JPY) **Trend in Operating Income** 

(Billions of JPY)

SINTOKOGIO, LTD.

sinto FOUNDRY

INTEGRATION TM