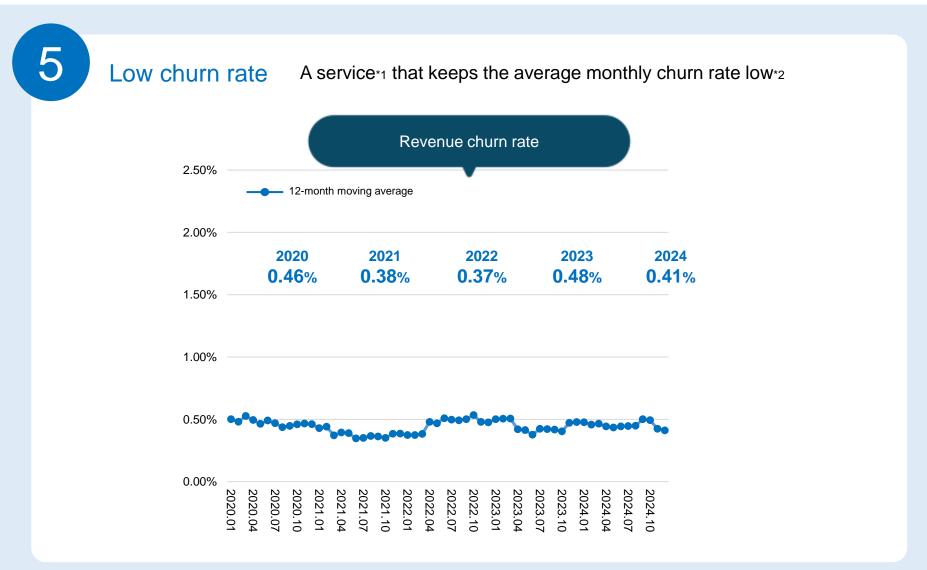

### "Low churn rate"

\*1 This is the total churn rate for all services in the Cuenote Series

\*2 Gross revenue churn: Amount of churn in current month ÷ Amount recorded at beginning of month

As of December 2024

Recurring fee sales ratio

**97**.1%

Cumulative total for January to December 2024

Churn rate (\*2)

0.41%

Churn rate across all series \*3 January 2024 to December 2024 monthly average

NRR\*4 (Net retention rate) Mail: 103.3% SMS:103.9%

\*2 Churn rate: Revenue churn rate

This is the average value of the monthly churn rate in the total amount basis for January to December 2024 and calculated by the following formula. Monthly churn rate (%) = Amount of churn in current month ÷ mount recorded at beginning of month × 100

\*2 This is the 12-month moving average for the churn rate of all Cuenote services from January to December 2024

The churn rate is based on the revenue churn (amount based), and it is calculated by the formula: <Cancellation amount incurred in the month / Contract amount at the beginning of the month x 100>