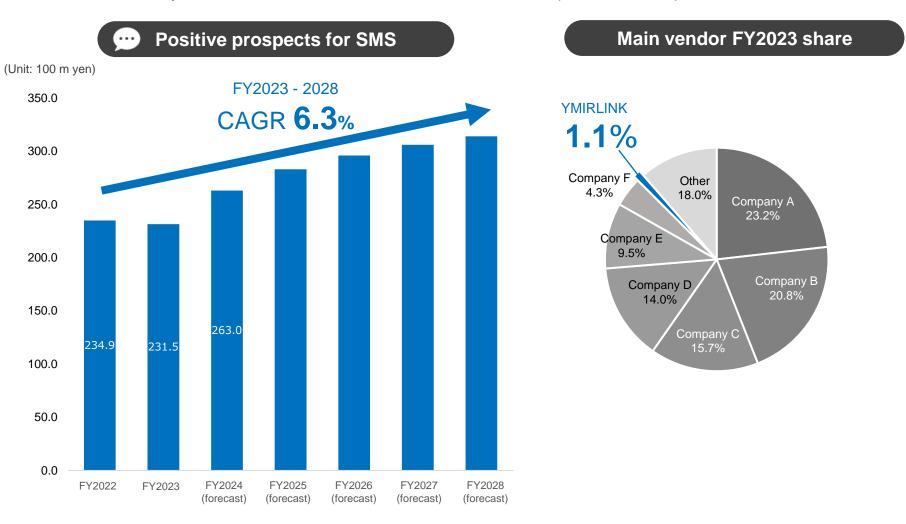

## Messaging market (SMS)

The SMS delivery service market CAGR is forecast to be 6.3% (FY2023-2028)

Source: ITR Corporation "ITR Market View: EC site construction/CMS/SMS delivery service/electronic invoice service/E-contract service markets 2024" Left bar graph: Created by YMIRLINK based on SMS delivery service market scale transition and forecast (FY2022 - 2028/sales) Right pie chart: SMS delivery service market: Created by YMIRLINK based on share of sales by vendor (FY2023)