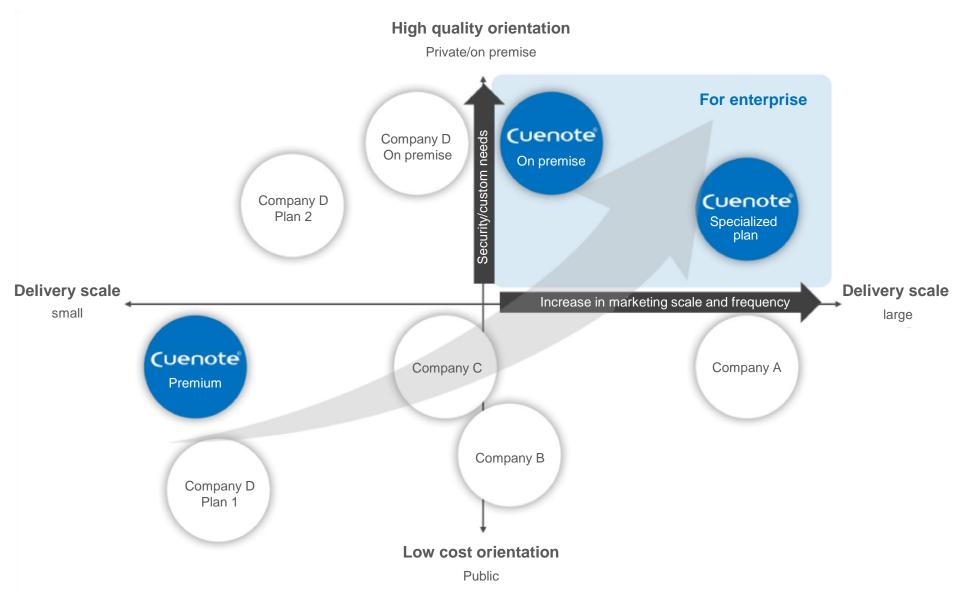

### **Cuenote position**

### **Customer scope expansion**

As has been the case this far, the enterprise field is our main target as it is simple for us to leverage our strengths in this field.

We will also grow the number of customers we have in the medium and small fields through further expansion of message channels and progress on building an ecosystem.