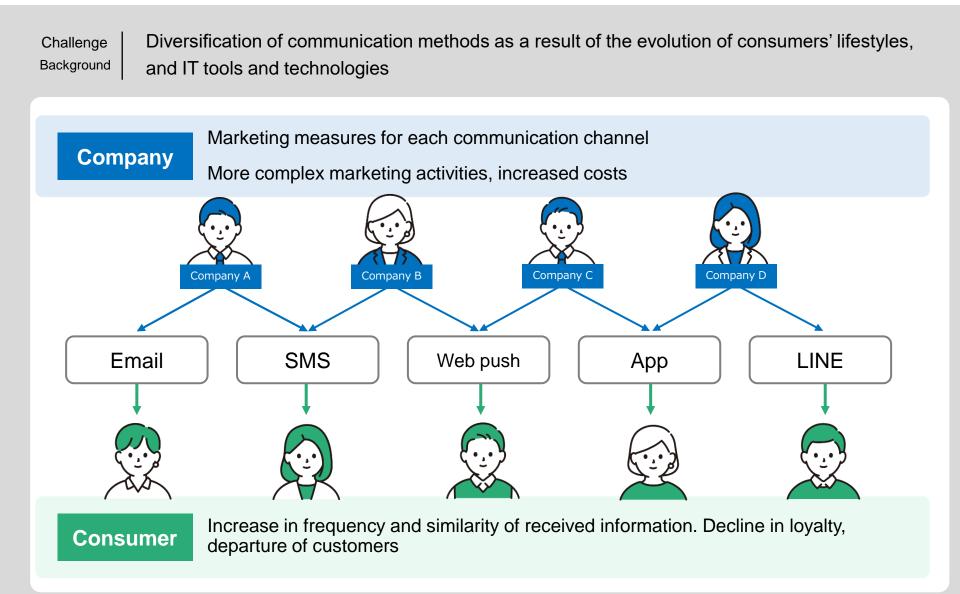

# **Business Overview**

### **Messaging solution business**

As per the Notification of Completion of Acquisition of Shares of ROC inc. (Creation of Subsidiary) that YMIRLINK released on September 2, 2024, ROC inc. has now become a subsidiary of YMIRLINK, and we have now shifted to publishing consolidated financial results.

Through our messaging solutions business, our group supports corporate digital communications and marketing activities with technology and services.

## **Overview and Features of Group Services**

represents areas in which YMIRLINK and ROC share strengths and create customer synergy

| S                           | ervice      | overvie |                        | ture for main services(*1)/main inforn<br>recipients                                                                                                                                                                                | nation                                                                                                                                                  | Average provision price<br>(monthly amount)     |                  |
|-----------------------------|-------------|---------|------------------------|-------------------------------------------------------------------------------------------------------------------------------------------------------------------------------------------------------------------------------------|---------------------------------------------------------------------------------------------------------------------------------------------------------|-------------------------------------------------|------------------|
| Messaging solution business |             | 80%     | Mail                   | Solid reputation for an email delivery service<br>with extensive marketing functions, an API- and<br>SMTP-based SMTP relay service, and large-<br>scale and high-speed processing                                                   | Customer                                                                                                                                                | <b>235,000</b><br>yen/month 25,000<br>yen/month |                  |
|                             | YMIRLINK    | 12%     | SMS<br>Authentication  | A service for sending text messages and<br>automated voice messages to <b>telephone</b><br><b>numbers</b> , which supports LGWAN (government<br>network) and also links with Salesforce and<br>Kintone                              | Customer                                                                                                                                                | 74,000 yen/month                                |                  |
|                             | NK (Cuenote |         | Push<br>(Browser Push) | A service for pushing notifications to <b>browsers</b> ,<br>which displays messages in browser icons and<br>smartphone notification areas: the service<br>started in December 2024                                                  | Customer                                                                                                                                                | 20,000 yen/month                                |                  |
|                             | iote)       |         |                        | Survey<br>(Survey Forms)                                                                                                                                                                                                            | A service that enables the <b>simple</b> creation of web surveys, application forms, and other such forms <b>for the safe collection of information</b> | Customer<br>Consumer                            | 26,000 yen/month |
|                             |             |         | Safety confirmation    | A service that <b>links with meteorological</b><br><b>information</b> and enables users to check<br>whether or not employees, family members, and<br>other such persons are safe in the event of a<br>natural disaster              | Employees                                                                                                                                               | 10,000 yen/month                                |                  |
|                             | ROC         | 6%      | Social media           | Supports the <b>running of official corporate</b><br><b>social media accounts</b> on platforms including<br>Instagram and TikTok. Highly experienced staff<br>provide a one-stop service for planning,<br>production, and operation | Consumer                                                                                                                                                | 530,000<br>yen/month                            |                  |
|                             |             |         | Reposta                | An <i>effect measurement</i> service for running social media accounts                                                                                                                                                              | -                                                                                                                                                       | Enterprise Medium Small                         |                  |