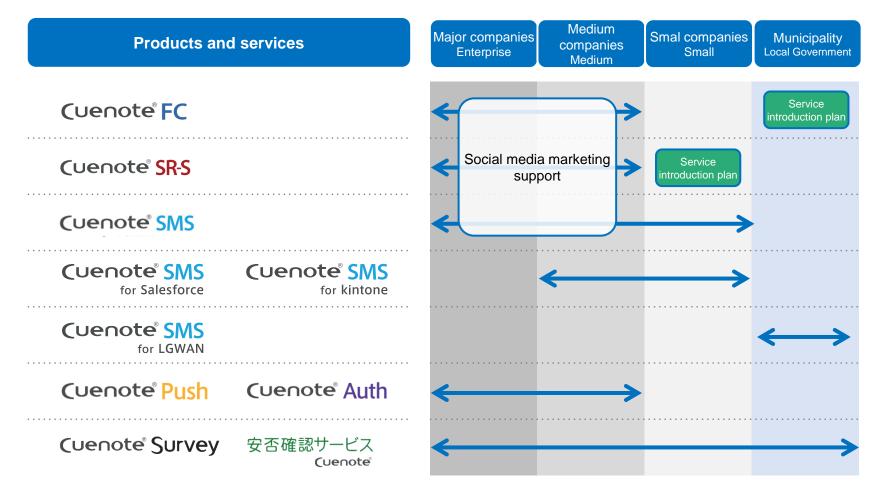

### **Customer scope expansion**

As has been the case this far, the enterprise field is our main target as it is simple for us to leverage our strengths in this field.

We will also grow the number of customers we have in the medium and small fields through further expansion of message channels and progress on building an ecosystem.