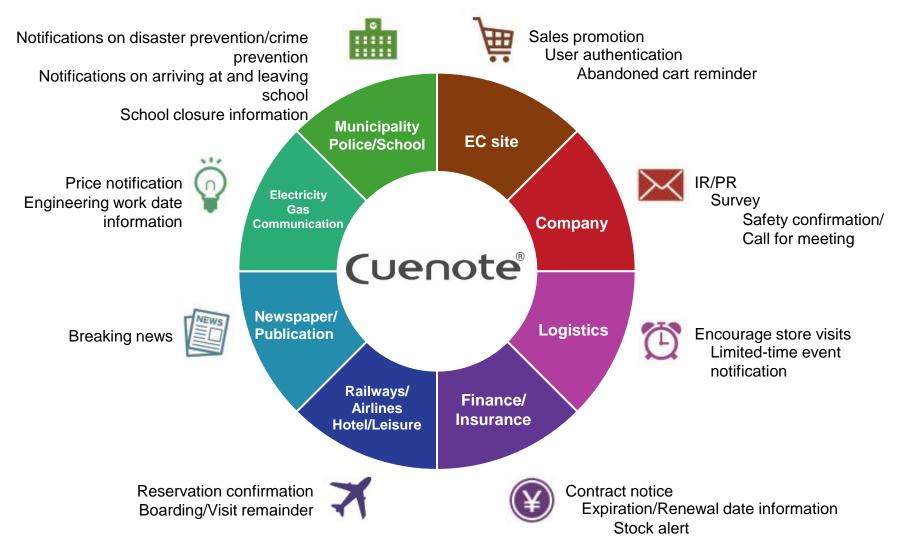

# Where is Cuenote used?

In addition to promotional use, it is used for a variety of purposes and industries

YMIRLINK

**Business Overview** 