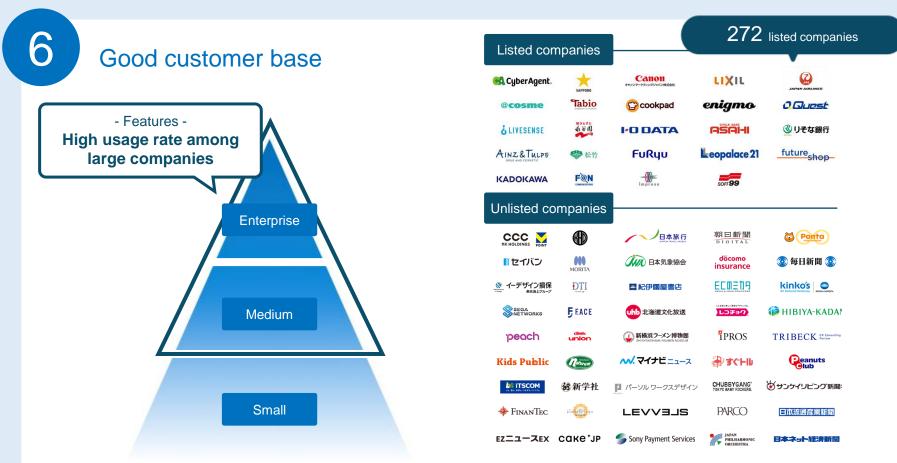

### "Good customer base"

Usage rate tends to be high among big companies, who demand high standards for security, availability, performance, scalability, reliability, etc.

### Service users

Companies with capital of more than 100 million yen comprise 45%, and the proportion of majors tends to be high.

Despite a wide range of different industries, the **information and** communication, wholesale and retail, services, finance and insurance, academic research, specialist/technology services, manufacturing, education, and learning support industries that offer many contact points with consumers constitute 80%.

|                     |                                        | September 2021 | December 2024                     | Increase/decrease |
|---------------------|----------------------------------------|----------------|-----------------------------------|-------------------|
| Staff increase      | Sales staff increase                   | 21             | 26                                | +23.8%            |
|                     | Technical staff increase               | 59             | 72                                | +22.0%            |
|                     | Number of employees                    | 110            | 152<br>(Non-consolidated:<br>133) | 35.2%<br>(20.9%)  |
| Contracts           | No. of contracts with listed companies | 190            | 272                               | +43.2%            |
|                     | All contracts                          | 1,893          | 2,594                             | +37.0%            |
| Market share (mail) |                                        | 8.2%           | 10.8%                             | +2.6 ps.          |
|                     | Market share (SMS)                     | 0.3%           | 1.1%                              | +0.8 pts.         |
| No. of channels and | No. of channels                        | 5              | 6                                 | +20.0%            |
| services            | Number of services                     | 5              | 11                                | +110.0%           |