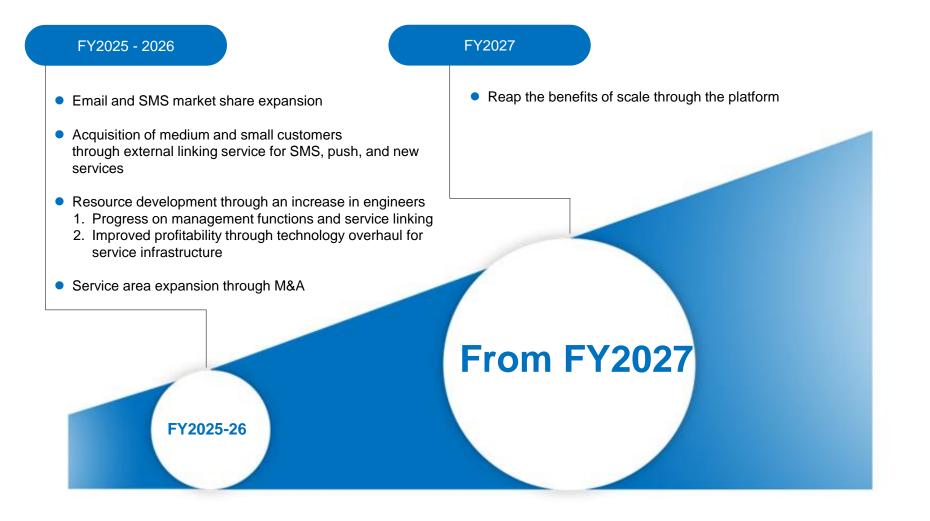

# Vision for future growth

Strong growth from an increased share in the mail and SMS markets and an increased number of messaging channels

- Increased and enhanced human capital (increased employee numbers with a focus on technology, human resources development) FY2025: Increase of 22 (consolidated) FY2026: Increase of 15 (consolidated)
- Channel/service/infrastructure development targeting increased customer value 2025 - 2026: Cuenote platform development, application of new technology to service infrastructure equipment, LGWAN service expansion
- Marketing enhancement 2025 2026: Online market
  - 2025 2026: Online marketing enhancement targeting an increase in leads
- Business and capital alliances

2025 - 2026: Acquisition of alliances with technology/service companies that produce synergy