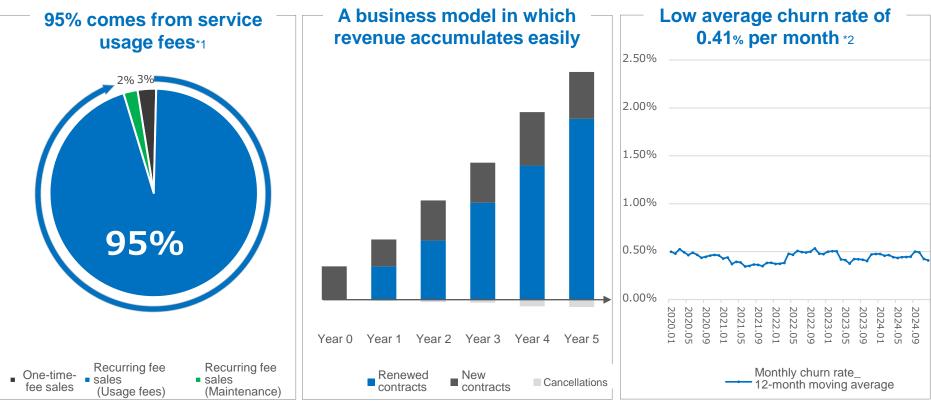

### YMIRLINK Revenue Structure and SaaS Features

- 1
- 95% of YMIRLINK's revenue comes from SaaS usage fees (see Figure 1)
- SaaS revenue accumulates easily with an improvement in the contract renewal rates (by minimizing withdrawals from the service) (Figure 2)
- The churn rate for YMIRLINK services remains low at an average of 0.41% per month (Figure 3)

Figure 1: YMIRLINK revenue structure

Figure 2: SaaS features

Figure 3: Monthly churn rate for all Cuenote services

\*1 Actual figures for January to December 2024, service fees refers to service fees for SaaS (monthly amount)

\*2 This is the 12-month moving average for the churn rate of all Cuenote services from January to December 2024

The churn rate is based on the revenue churn (amount based), and it is calculated by the formula: <Cancellation amount incurred in the month / Contract amount at the beginning of the month x 100>