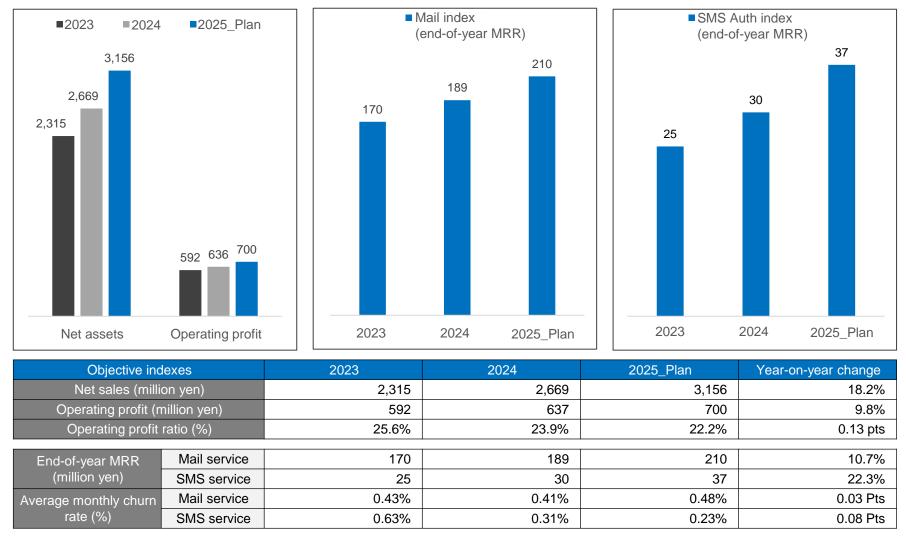

# Materials Disclosed March 2024 Differences in Management Indexes

|                             |                                          | 2023          | 2024              |                              | Difference from initial plan |  |
|-----------------------------|------------------------------------------|---------------|-------------------|------------------------------|------------------------------|--|
|                             |                                          | Actual result | Initial plan      | Actual result                | Increase/decrease            |  |
| Sales (million yen)         |                                          | 2,315         | 2,570             | 2,669                        | 99                           |  |
| Of which mail sales (m      | illion yen)                              | 1,992         | 2,216             | 2,257                        | 40                           |  |
| Of which SMS sales (n       | nillion yen)                             | 264           | 293               | 350                          | 57                           |  |
| Operating profit (million y | Operating profit (million yen)           |               | 610               | 637                          | 27                           |  |
| Operating profit ratio (%)  |                                          | 25.6%         | 23.7%             | 23.9%                        | 0.15 pts.                    |  |
|                             |                                          | 2023 2024 [   |                   | Difference from initial plan |                              |  |
|                             | Actual result Initial plan Actual result |               | Increase/decrease |                              |                              |  |
| End-of-year MRR (million    | Mail service                             | 170           | 187               | 189                          | 2                            |  |
| yen)                        | SMS service                              | 25            | 26                | 30                           | 4                            |  |
| Average monthly churn       | Mail service                             | 0.43%         | 0.39%             | 0.41%                        | 0.02 pts.                    |  |
| rate (%)                    | SMS service                              | 0.63%         | 0.80%             | 0.31%                        | -0.49 pts.                   |  |

### 1 Net Sales

Mail sales (2) exceeded planned sales by 40 million yen thanks to an increase in the number of contracts resulting from special demand due to changes in the Gmail's email-receiving policy between February and June 2024, SMS sales (3) exceeded planned sales by 57 million yen due to a robust acquisition of new customers.

Total sales saw an increase of 99 million yen over planned sales.

#### 4 Operating Profit

While there were increases in sales variable costs, advertising and promotion costs, costs related to M&A, audit compensation, and other such increases accompanying the increase in SMS sales,

operating profit exceeded the plan by 27 million yen due to increased revenue.

### 5 MRR

The number of contrasts increased due to the special demand accompanying the aforementioned changes to Gmail's email-receiving policy, resulting in the amount from contracts at the end of the year exceeding the initial plan by two million yen.

Acquisition of new customers progressed robustly for the SMS, and the amount recorded at the end of the year exceeded the plan by four million yen.

#### Churn rate

Mail churn rate was more or less as planned, while SMS 0.49 pts lower than planned due to an absence of cancellations, which were the main factor.

### **Management indexes**

To achieve sustainable growth and increase corporate value, we focus on year-end MRR (monthly recurring revenue) and churn rate as key management indexes, in addition to sales, operating profit, and operating profit ratio.