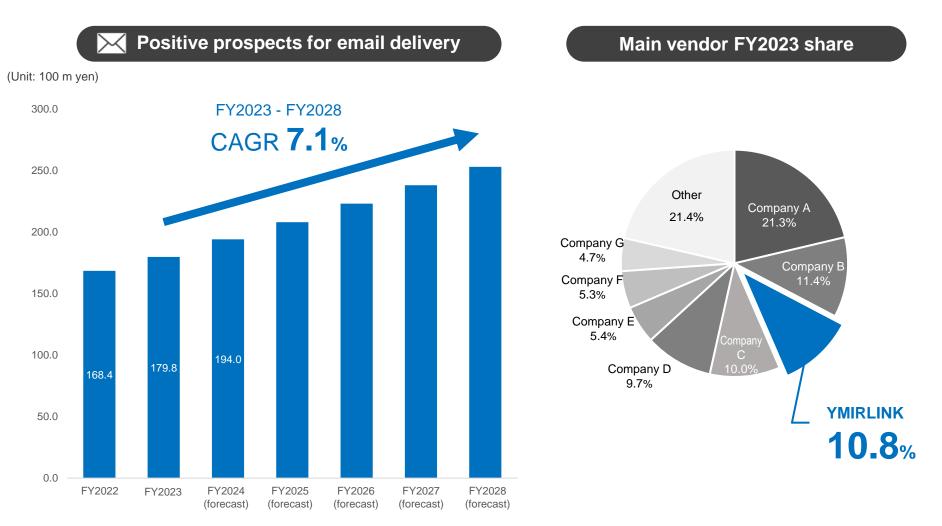

### Messaging market (mail)

The email delivery market CAGR is forecast to be 7.1% (FY2023-2028)

Right pie chart: Email delivery market: Created by YMIRLINK based on share of sales by vendor (FY2023)