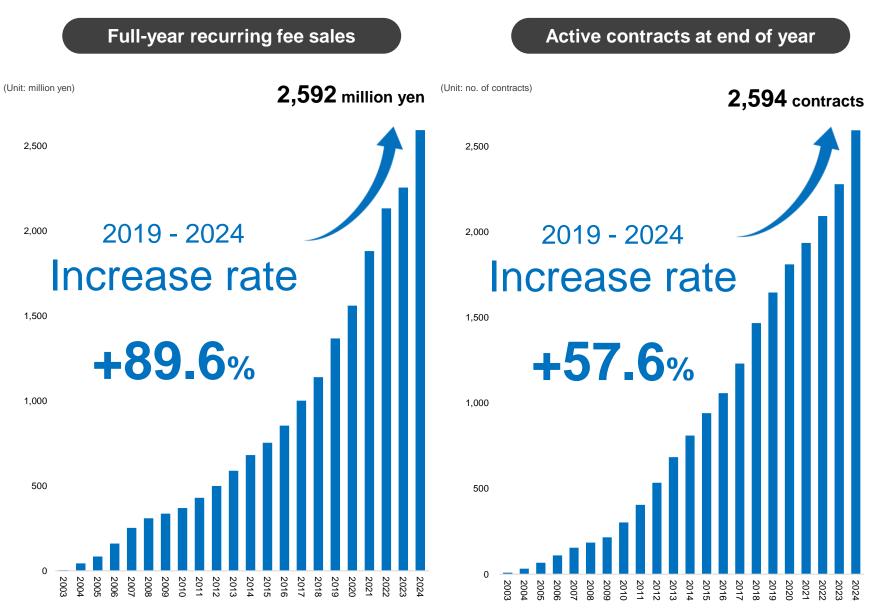

### Since the start of service, recurring fee sales and contracts have both grown