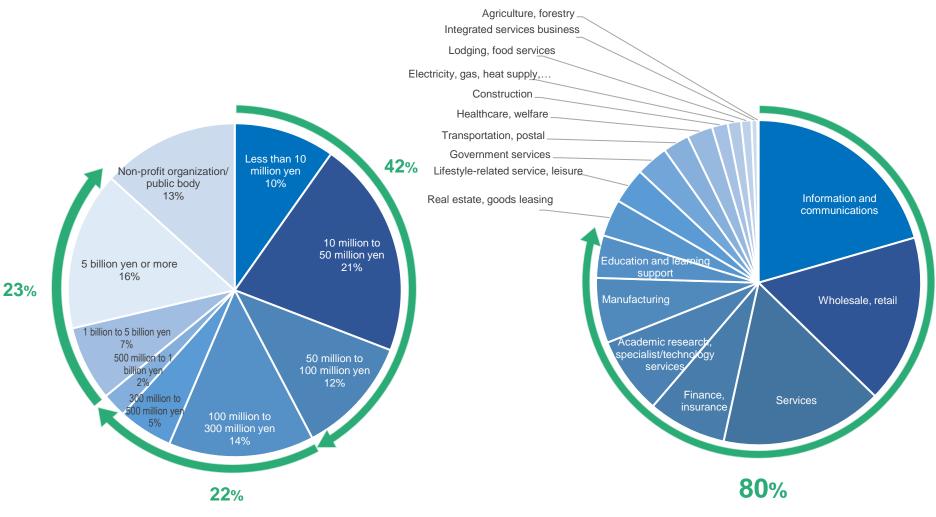

### Service users

Companies with capital of more than 100 million yen comprise 45%, and the proportion of majors tends to be high.

Despite a wide range of different industries, the **information and** communication, wholesale and retail, services, finance and insurance, academic research, specialist/technology services, manufacturing, education, and learning support industries that offer many contact points with consumers constitute 80%.