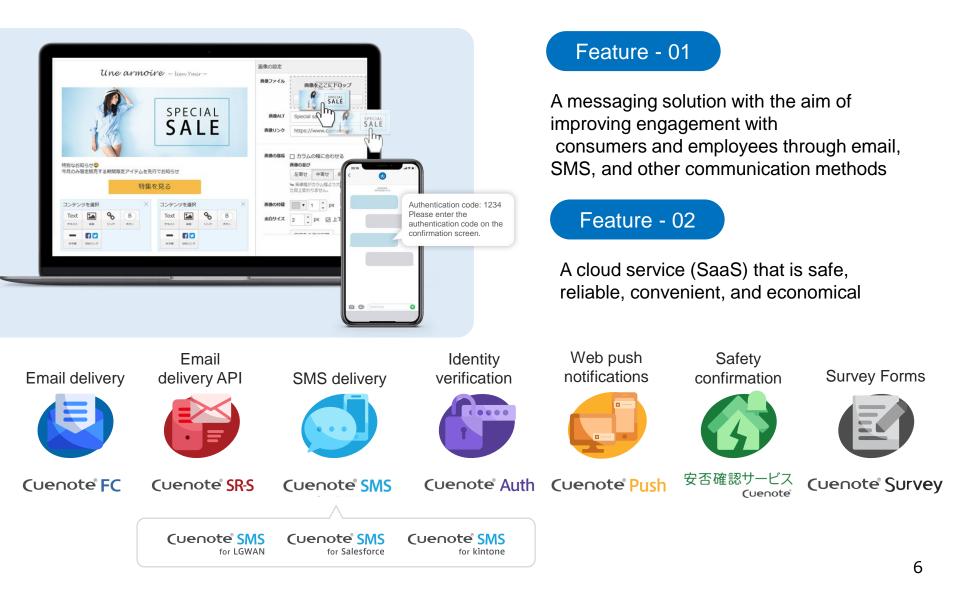

### What is Cuenote?

SaaS/software series that supports corporate marketing and communication activities

#### **Business Overview**

#### YMIRLINK