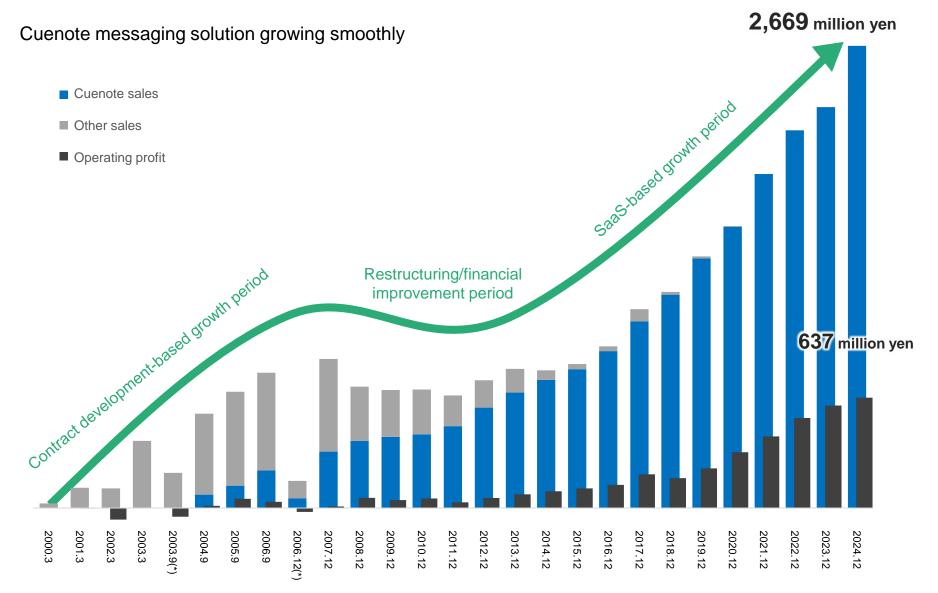

### Since the start of service, recurring fee sales and contracts have both grown

### **Business results development**

\*Irregular accounting is used for the fiscal years ended September 30, 2003 and December 31, 2006.