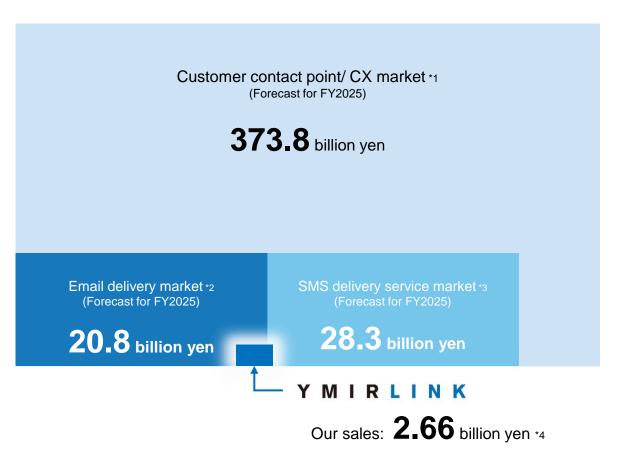

# Our markets and related markets

We believe that shifting of communication with consumers from physical to digital will further progress,

and the market that we belong to has a lot of room for growth

\*1 Source: Fuji Chimera Research Institute "Software Business New Market 2024 Edition" Customer contact point / CX market (Forecast for FY2025)

\*2 Source: ITR Corporation "ITR Market View: Email/Web marketing markets 2025" Email delivery market (Forecast for FY2025)

\*3 Source: ITR Corporation "ITR Market View: EC site construction/CMS/SMS delivery service/electronic invoice service/E-contract service markets 2024" SMS delivery service (Forecast for FY2025)