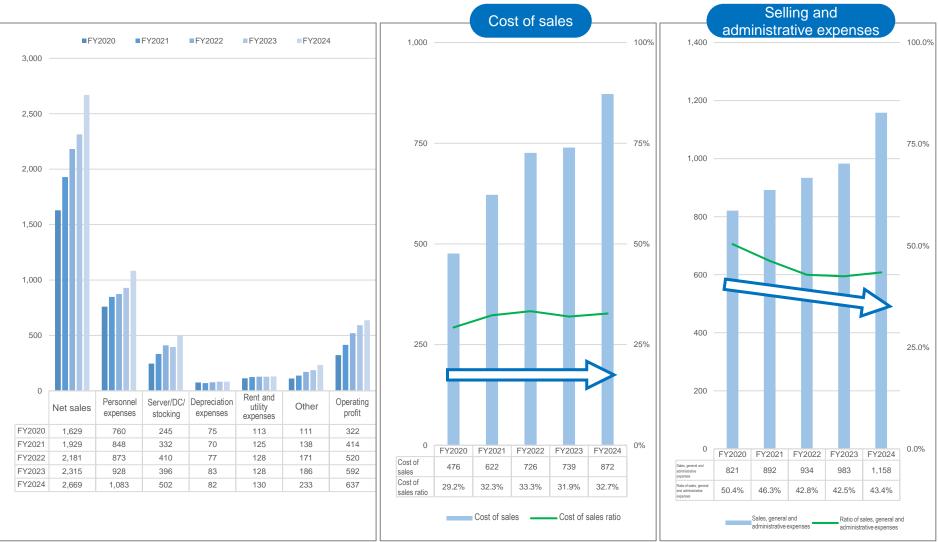

### YMIRLINK Revenue Structure and SaaS Features

- 1
- 95% of YMIRLINK's revenue comes from SaaS usage fees (see Figure 1)
- SaaS revenue accumulates easily with an improvement in the contract renewal rates (by minimizing withdrawals from the service) (Figure 2)
- The churn rate for YMIRLINK services remains low at an average of 0.41% per month (Figure 3)

Figure 1: YMIRLINK revenue structure

Figure 2: SaaS features

Figure 3: Monthly churn rate for all Cuenote services

\*1 Actual figures for January to December 2024, service fees refers to service fees for SaaS (monthly amount)

\*2 This is the 12-month moving average for the churn rate of all Cuenote services from January to December 2024

The churn rate is based on the revenue churn (amount based), and it is calculated by the formula: <Cancellation amount incurred in the month / Contract amount at the beginning of the month x 100>

### Since the start of service, recurring fee sales and contracts have both grown

### **YMIRLINK Cost Structure**

- More than half of costs associated with insourcing are labor costs, and others such as data centers, amortization, and rent are easy to forecast.
- While variable costs have increased due to an increase in SMS sales (cost of sales: SMS communication costs) over recent years, they are under control.