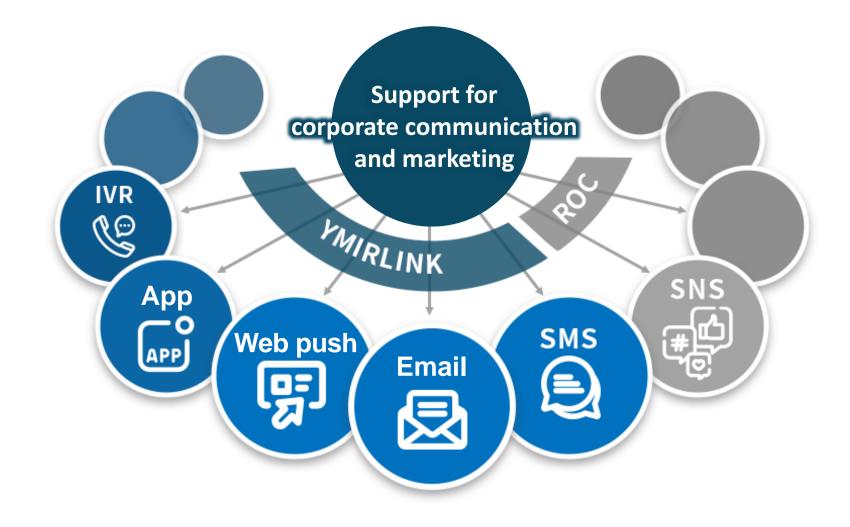

Through our messaging solutions business, our group supports corporate digital communications and marketing activities with technology and services.

## **Overview and Features of Group Services**

represents areas in which YMIRLINK and ROC share strengths and create customer synergy

| S                           | ervice      | overvie |                        | ture for main services(*1)/main inforn<br>recipients                                                                                                                                                                                | nation                                                                                                                                                  | Average provision price<br>(monthly amount)     |                  |
|-----------------------------|-------------|---------|------------------------|-------------------------------------------------------------------------------------------------------------------------------------------------------------------------------------------------------------------------------------|---------------------------------------------------------------------------------------------------------------------------------------------------------|-------------------------------------------------|------------------|
| Messaging solution business |             | 80%     | Mail                   | Solid reputation for an email delivery service<br>with extensive marketing functions, an API- and<br>SMTP-based SMTP relay service, and large-<br>scale and high-speed processing                                                   | Customer                                                                                                                                                | <b>235,000</b><br>yen/month 25,000<br>yen/month |                  |
|                             | YMIRLINK    | 12%     | SMS<br>Authentication  | A service for sending text messages and<br>automated voice messages to <b>telephone</b><br><b>numbers</b> , which supports LGWAN (government<br>network) and also links with Salesforce and<br>Kintone                              | Customer                                                                                                                                                | 74,000 yen/month                                |                  |
|                             | NK (Cuenote |         | Push<br>(Browser Push) | A service for pushing notifications to <b>browsers</b> ,<br>which displays messages in browser icons and<br>smartphone notification areas: the service<br>started in December 2024                                                  | Customer                                                                                                                                                | 20,000 yen/month                                |                  |
|                             | iote)       |         |                        | Survey<br>(Survey Forms)                                                                                                                                                                                                            | A service that enables the <b>simple</b> creation of web surveys, application forms, and other such forms <b>for the safe collection of information</b> | Customer<br>Consumer                            | 26,000 yen/month |
|                             |             |         | Safety confirmation    | A service that <b>links with meteorological</b><br><b>information</b> and enables users to check<br>whether or not employees, family members, and<br>other such persons are safe in the event of a<br>natural disaster              | Employees                                                                                                                                               | 10,000 yen/month                                |                  |
|                             | ROC         | 6%      | Social media           | Supports the <b>running of official corporate</b><br><b>social media accounts</b> on platforms including<br>Instagram and TikTok. Highly experienced staff<br>provide a one-stop service for planning,<br>production, and operation | Consumer                                                                                                                                                | 530,000<br>yen/month                            |                  |
|                             |             |         | Reposta                | An <i>effect measurement</i> service for running social media accounts                                                                                                                                                              | -                                                                                                                                                       | Enterprise Medium Small                         |                  |

### **Messaging solution business**

We support corporate digital communications and marketing with technology and services.