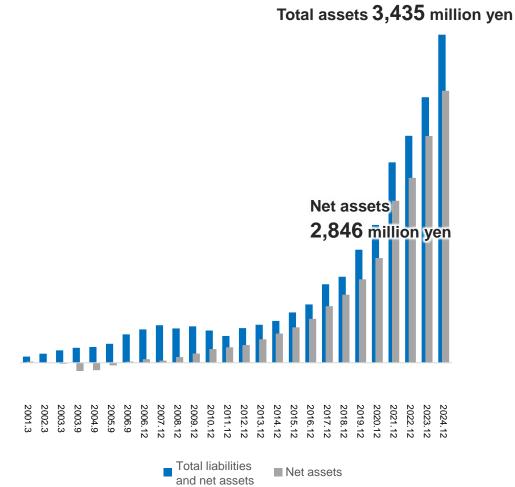

### Sound financial structure

# BS (assets and liabilities)

FY ended December 31, 2024

|             | Category               | Amount (¥1m) |
|-------------|------------------------|--------------|
|             | Current assets         | 2,969        |
| Assets      | Fixed assets           | 466          |
|             | Total assets           | 3,435        |
|             | Current<br>liabilities | 538          |
| Liabilities | Fixed liabilities      | 50           |
|             | Total liabilities      | 588          |
|             | Net assets             | 2,846        |
|             | Total assets           | 3,435        |
|             | Equity ratio           | 82.9%        |

### Asset transition