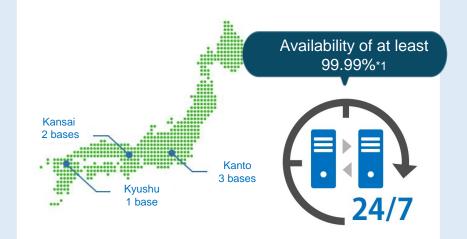

# Distributed service bases and high availability

Service infrastructure and equipment are set up in six data centers in three areas in Japan, using lines offering throughput of up to 50 Gbps\*2.

Provision of DR (disaster recovery) plan envisaging natural and man-made disasters\*3.

\*1 Email service availability from January to December 2024

- \*2 Data centers in which service infrastructure and equipment are set up, data center racks, and internet connection lines are provided by data center operators.
- \*3 Service plan in which systems deployed at multiple locations can be used in times of large-scale disaster and other emergencies.