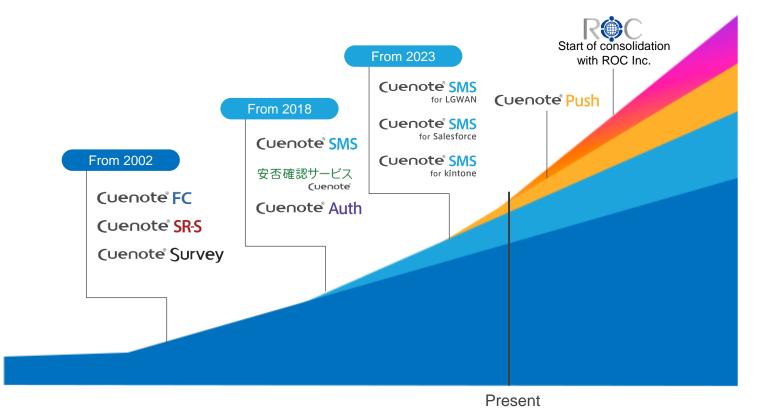

### Areas covered up to December 2024/new services

- Cuenote Auth
- Cuenote SMS for LGWAN
- Cuenote SMS for Salesforce
- Cuenote SMS for Kintone
- Cuenote Push

- : Two-factor authentication service
- : SMS delivery that supports the Local Government Wide Area Network
- : SMS delivery linking with Salesforce(\*1)
- : SMS delivery linking with Kintone(\*2)
- : Web push notification
- Social media marketing support : ROC Inc.

### Materials Disclosed in March 2024 Progress

Business Plan & Explanatory Material Concerning Growth Potential (Disclosed March 2024)

| P32 Messaging platform conceptual diagra                                                                                                                                                                                                                                                                                                                                                                                                                                                                                                                                                                                                                                                                                                                                                                                                                                                                                                                                                                                                                                                                                                                                                                                                                                                                                                                                                                                                                                                                                                                                                                                                                                                                                                                                                                                                                                                                                                                                                                                                                              | am Disclosed   |
|-----------------------------------------------------------------------------------------------------------------------------------------------------------------------------------------------------------------------------------------------------------------------------------------------------------------------------------------------------------------------------------------------------------------------------------------------------------------------------------------------------------------------------------------------------------------------------------------------------------------------------------------------------------------------------------------------------------------------------------------------------------------------------------------------------------------------------------------------------------------------------------------------------------------------------------------------------------------------------------------------------------------------------------------------------------------------------------------------------------------------------------------------------------------------------------------------------------------------------------------------------------------------------------------------------------------------------------------------------------------------------------------------------------------------------------------------------------------------------------------------------------------------------------------------------------------------------------------------------------------------------------------------------------------------------------------------------------------------------------------------------------------------------------------------------------------------------------------------------------------------------------------------------------------------------------------------------------------------------------------------------------------------------------------------------------------------|----------------|
| Growth strategy<br>Vision for future growth                                                                                                                                                                                                                                                                                                                                                                                                                                                                                                                                                                                                                                                                                                                                                                                                                                                                                                                                                                                                                                                                                                                                                                                                                                                                                                                                                                                                                                                                                                                                                                                                                                                                                                                                                                                                                                                                                                                                                                                                                           | 2024           |
| Strong growth from an increased share in the growing mail and SMS markets an number of messaging channels.         Increased and enhanced human capital (increased employee numbers with a focus on the sole of the s | Testative nume |
| "See page 39 of this document for the progress of "Vision for future growth," which can be found on page 40 of the materials disclosed on March 14, 2023.                                                                                                                                                                                                                                                                                                                                                                                                                                                                                                                                                                                                                                                                                                                                                                                                                                                                                                                                                                                                                                                                                                                                                                                                                                                                                                                                                                                                                                                                                                                                                                                                                                                                                                                                                                                                                                                                                                             | Present 32     |

New channel development and business partnership promotion targeting increased customer value

Web Browser Push to be launched in 2024 Business alliances from which synergy is foreseen, further building of an ecosystem

(progress)

Release of Cuenote Push (browser push)

Release of Kintone from Cybozu Inc,

Service Cloud from SalesForce, and an SMS delivery service that links with Sales Cloud as part of the building of an ecosystem