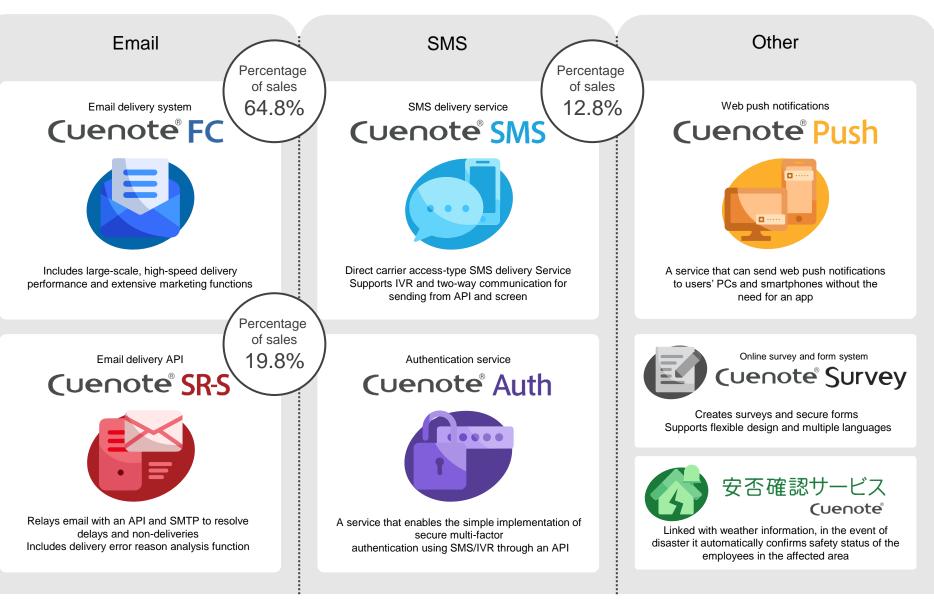

## **Overview and Features of Group Services**

represents areas in which YMIRLINK and ROC share strengths and create customer synergy

| S                           | ervice      | overvie |                        | ture for main services(*1)/main inforn<br>recipients                                                                                                                                                                                | nation                                                                                                                                                  | Average provision price<br>(monthly amount)     |                  |
|-----------------------------|-------------|---------|------------------------|-------------------------------------------------------------------------------------------------------------------------------------------------------------------------------------------------------------------------------------|---------------------------------------------------------------------------------------------------------------------------------------------------------|-------------------------------------------------|------------------|
| Messaging solution business |             | 80%     | Mail                   | Solid reputation for an email delivery service<br>with extensive marketing functions, an API- and<br>SMTP-based SMTP relay service, and large-<br>scale and high-speed processing                                                   | Customer                                                                                                                                                | <b>235,000</b><br>yen/month 25,000<br>yen/month |                  |
|                             | YMIRLINK    | 12%     | SMS<br>Authentication  | A service for sending text messages and<br>automated voice messages to <b>telephone</b><br><b>numbers</b> , which supports LGWAN (government<br>network) and also links with Salesforce and<br>Kintone                              | Customer                                                                                                                                                | 74,000 yen/month                                |                  |
|                             | NK (Cuenote |         | Push<br>(Browser Push) | A service for pushing notifications to <b>browsers</b> ,<br>which displays messages in browser icons and<br>smartphone notification areas: the service<br>started in December 2024                                                  | Customer                                                                                                                                                | 20,000 yen/month                                |                  |
|                             | iote)       |         |                        | Survey<br>(Survey Forms)                                                                                                                                                                                                            | A service that enables the <b>simple</b> creation of web surveys, application forms, and other such forms <b>for the safe collection of information</b> | Customer<br>Consumer                            | 26,000 yen/month |
|                             |             |         | Safety confirmation    | A service that <b>links with meteorological</b><br><b>information</b> and enables users to check<br>whether or not employees, family members, and<br>other such persons are safe in the event of a<br>natural disaster              | Employees                                                                                                                                               | 10,000 yen/month                                |                  |
|                             | ROC         | 6%      | Social media           | Supports the <b>running of official corporate</b><br><b>social media accounts</b> on platforms including<br>Instagram and TikTok. Highly experienced staff<br>provide a one-stop service for planning,<br>production, and operation | Consumer                                                                                                                                                | 530,000<br>yen/month                            |                  |
|                             |             |         | Reposta                | An <i>effect measurement</i> service for running social media accounts                                                                                                                                                              | -                                                                                                                                                       | Enterprise Medium Small                         |                  |

(\*1) The sales composition for our group and ROC Inc's results for the year ending December 31, 2024 use financial results from prior to consolidation (September 2023 to October 2024: 14-month variable financial results, unaudited results).