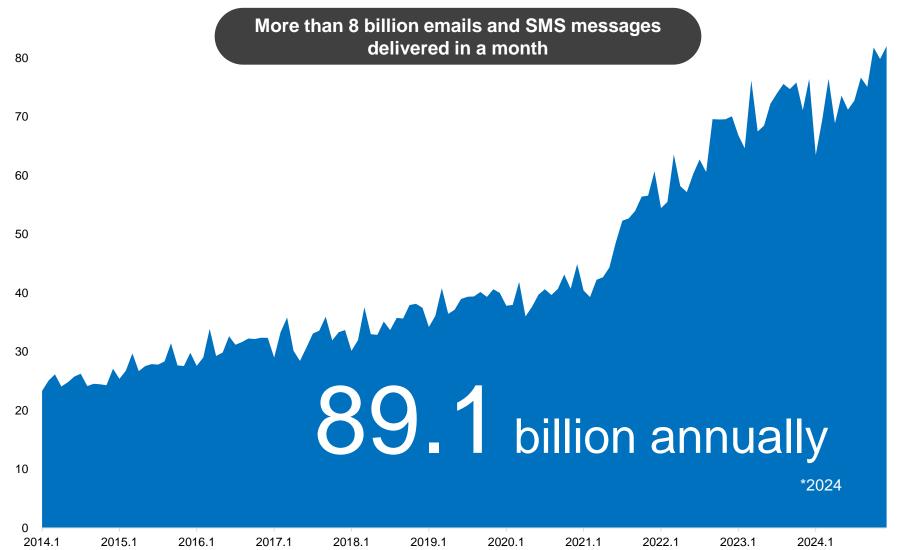

# The number of messages increased due to EC market growth, DX, and a shift to online

(Unit: 100m messages)