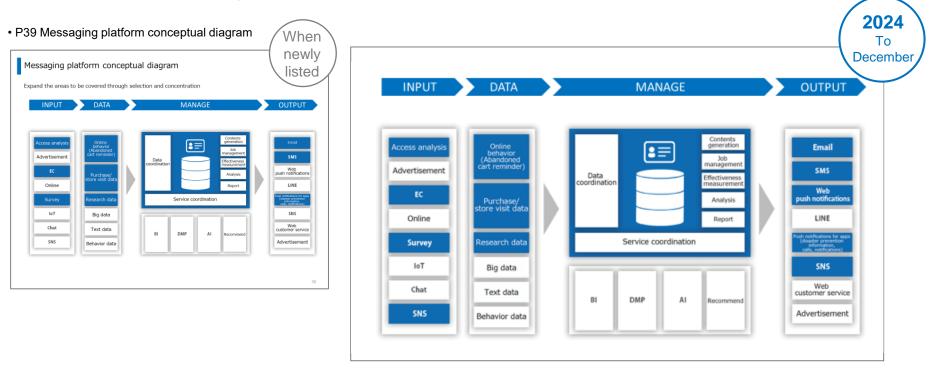

# Messaging platform conceptual diagram

Expand the areas to be covered through selection and concentration

# Role of a messaging platform

### Role of a messaging platform

**Consumer** Receiving information with optimized frequency, amount and timing