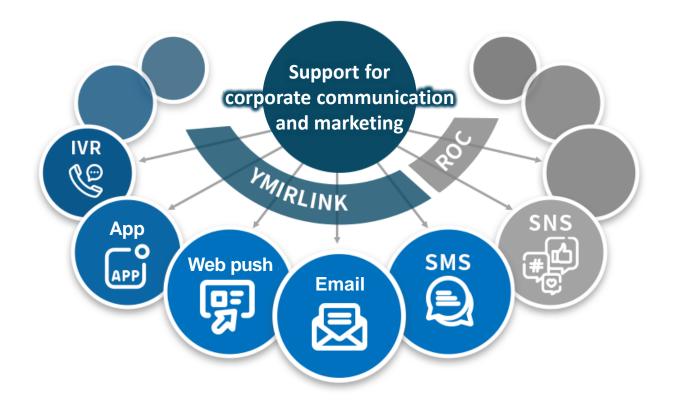

Through our messaging solutions business, our group supports corporate digital communications and marketing activities with technology and services.

## **Overview and Features of Group Services**

represents areas in which YMIRLINK and ROC share strengths and create customer synergy

| S                           | ervice      | overvie |                        | ture for main services(*1)/main inforn<br>recipients                                                                                                                                                                                | nation                                                                                                                                                  | Average provision price<br>(monthly amount)     |                  |
|-----------------------------|-------------|---------|------------------------|-------------------------------------------------------------------------------------------------------------------------------------------------------------------------------------------------------------------------------------|---------------------------------------------------------------------------------------------------------------------------------------------------------|-------------------------------------------------|------------------|
| Messaging solution business |             | 80%     | Mail                   | Solid reputation for an email delivery service<br>with extensive marketing functions, an API- and<br>SMTP-based SMTP relay service, and large-<br>scale and high-speed processing                                                   | Customer                                                                                                                                                | <b>235,000</b><br>yen/month 25,000<br>yen/month |                  |
|                             | YMIRLINK    | 12%     | SMS<br>Authentication  | A service for sending text messages and<br>automated voice messages to <b>telephone</b><br><b>numbers</b> , which supports LGWAN (government<br>network) and also links with Salesforce and<br>Kintone                              | Customer                                                                                                                                                | 74,000 yen/month                                |                  |
|                             | NK (Cuenote |         | Push<br>(Browser Push) | A service for pushing notifications to <b>browsers</b> ,<br>which displays messages in browser icons and<br>smartphone notification areas: the service<br>started in December 2024                                                  | Customer                                                                                                                                                | 20,000 yen/month                                |                  |
|                             | iote)       |         |                        | Survey<br>(Survey Forms)                                                                                                                                                                                                            | A service that enables the <b>simple</b> creation of web surveys, application forms, and other such forms <b>for the safe collection of information</b> | Customer<br>Consumer                            | 26,000 yen/month |
|                             |             |         | Safety confirmation    | A service that <b>links with meteorological</b><br><b>information</b> and enables users to check<br>whether or not employees, family members, and<br>other such persons are safe in the event of a<br>natural disaster              | Employees                                                                                                                                               | 10,000 yen/month                                |                  |
|                             | ROC         | 6%      | Social media           | Supports the <b>running of official corporate</b><br><b>social media accounts</b> on platforms including<br>Instagram and TikTok. Highly experienced staff<br>provide a one-stop service for planning,<br>production, and operation | Consumer                                                                                                                                                | 530,000<br>yen/month                            |                  |
|                             |             |         | Reposta                | An <i>effect measurement</i> service for running social media accounts                                                                                                                                                              | -                                                                                                                                                       | Enterprise Medium Small                         |                  |

(\*1) The sales composition for our group and ROC Inc's results for the year ending December 31, 2024 use financial results from prior to consolidation (September 2023 to October 2024: 14-month variable financial results, unaudited results).