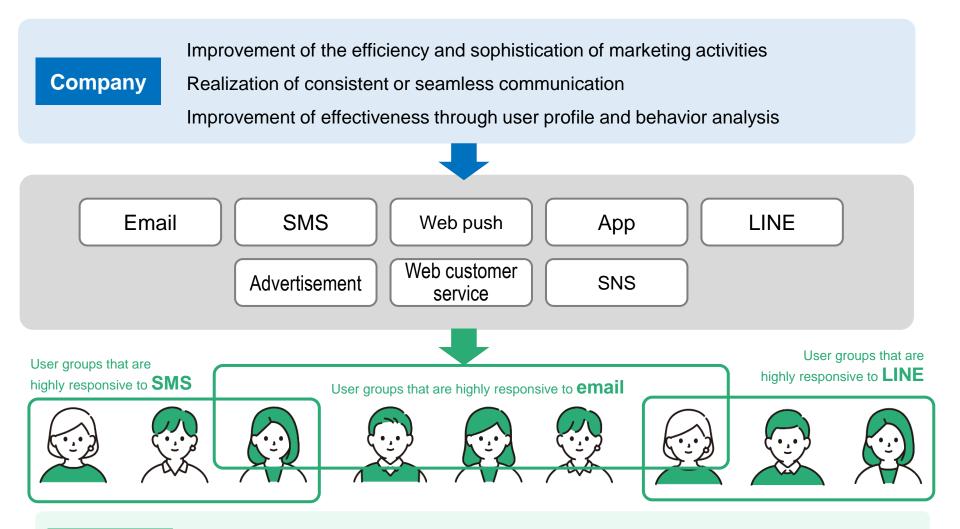

# Sustained growth from an increased

number of messaging channels and platform creation

# Role of a messaging platform

### Role of a messaging platform

**Consumer** Receiving information with optimized frequency, amount and timing

# Messaging platform conceptual diagram

Expand the areas to be covered through selection and concentration