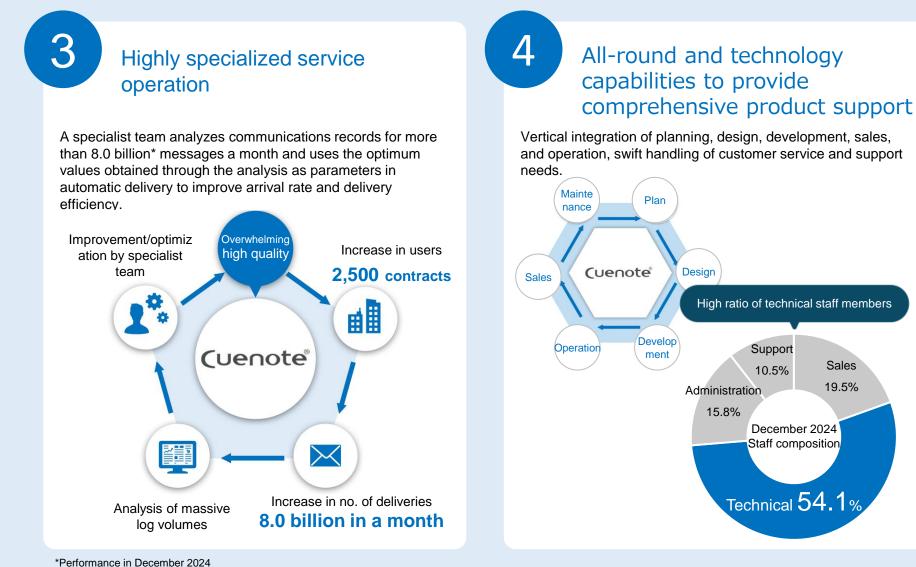

## "Highly specialized service operation" and "All-round and technology capabilities to provide comprehensive product support"

### "Low churn rate"

\*1 This is the total churn rate for all services in the Cuenote Series

\*2 Gross revenue churn: Amount of churn in current month ÷ Amount recorded at beginning of month

December 2023 to December 2024

Engineer ratio (YMIRLINK only<sup>\*5</sup>)

54.1%

As of December 2024

\*1 ARR: An abbreviation of Annual Recurring Revenue.

This is calculated by multiplying the December 2024 Monthly Recurring Revenue (MRR: highly continuous revenue such as monthly subscription revenue, etc.) by 12.

### Our features and strengths

Sales

19.5%