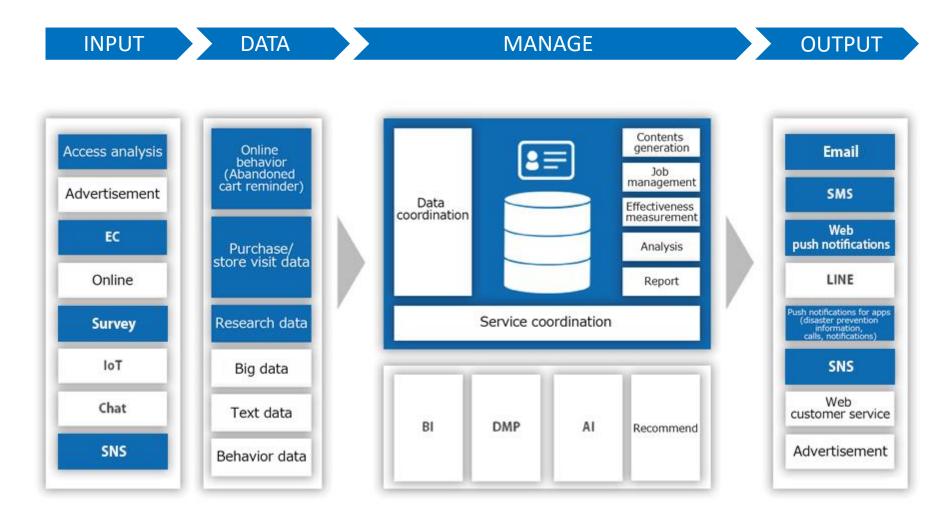

# Sustained growth from an increased

number of messaging channels and platform creation

# Role of a messaging platform

### Role of a messaging platform

**Consumer** Receiving information with optimized frequency, amount and timing

# Messaging platform conceptual diagram

Expand the areas to be covered through selection and concentration