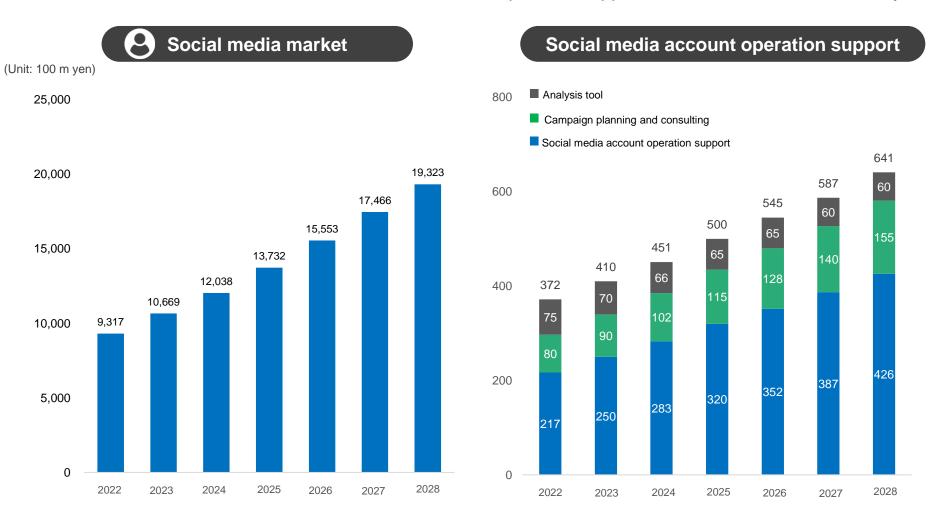

# Social media marketing support

The size of the FY2024 market for social media account operation support is estimated to be 45.1 billion yen.

Source: [Source: CyberBuzz/Digital InFact Survey]

Left graph: Created by YMIRLINK based on domestic social media marketing market size estimates/forecasts (2022 - 2029)

19 Right graph: Created by YMIRLINK based on domestic social media account operation support/campaign planning and consulting/analysis tool market size estimates and forecasts (2022 - 2029)