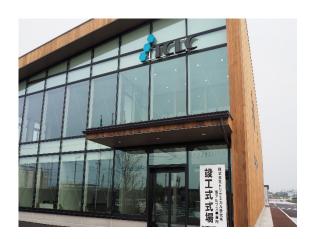

## (Update on Disclosure) Notice Regarding Construction of New Plant

Tri Chemical Laboratories Inc. has been moving forward with the construction of a new plant in Minami-Alps City, Yamanashi Prefecture, as announced in the "Notice Regarding Commencement of Studies for the Construction of New Plant" dated December 15, 2022. Now, the company is pleased to announce that the completion ceremony for the new plant was successfully held today.

## 1. Overview of the New Plant

| Name               | Minami-Alps Plant                                              |
|--------------------|----------------------------------------------------------------|
| Address            | 1020-1 Shimoimai, Minami-Alps City, Yamanashi Prefecture       |
| Site area          | Approx. 30,136 m <sup>2</sup>                                  |
| Total floor area   | Approx. 5,690 m <sup>2</sup>                                   |
| Scheduled start of | First half of 2025                                             |
| operations         |                                                                |
| Products to be     | New etching materials, CVD materials, etc. for next-generation |
| manufactured       | semiconductors                                                 |
| Investment amount  | Approx. 12.0 billion yen                                       |

## 2. Future Outlook

The impact of this matter on our financial results for the current fiscal year has already been incorporated into the financial results forecast.

(For reference) Completion Ceremony