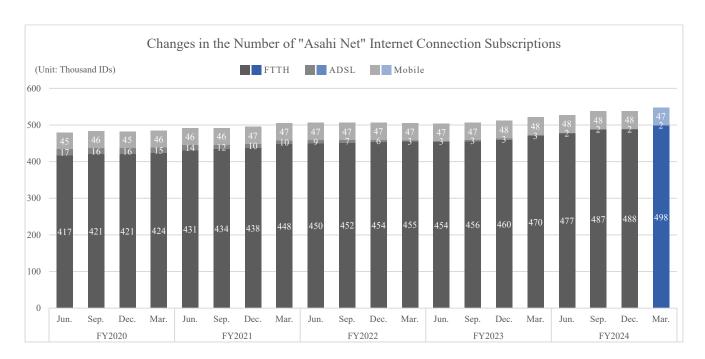

## Number of "Asahi Net" Internet Connection Subscriptions as of March 31, 2025

We are pleased to announce the number of "Asahi Net" Internet connection subscriptions as of March 31, 2025.

- The number of subscriptions to the FTTH connection service increased by 28,000 IDs to 498,000 IDs from the same date last year.
- The number of subscriptions to the mobile connection service decreased by 1,000 IDs to 47 IDs from the same date last year.

| (Unit: Thousand IDs)      | March 31, 2024 | March 31, 2025 | Number of increase/decrease |
|---------------------------|----------------|----------------|-----------------------------|
| FTTH (optical connection) | 470            | 498            | +28                         |
| ADSL                      | 3              | 2              | (0)                         |
| Mobile connection         | 48             | 47             | (1)                         |