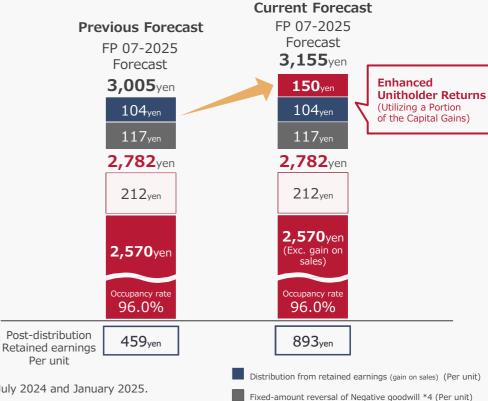

#### **Revised Forecast of Distribution Per unit**

#### Compared to the Previous Forecast +5.0%

- \*1 Calculated by deducting related expenses, including asset management fees, from the rental business income for the fiscal periods ending July 2024 and January 2025.
- \*2 The appraisal value or survey price as of January 31, 2025 is stated.
- \*3 Gain on sales is stated after deduction of various expenses.
- \*4 " Negative goodwill " refers to the Reserve for temporary difference adjustments.
- \*5 Refers to additional reversal from the Reserve for temporary difference adjustments for negative operating income due to remodeling project and revising the depreciation method.

Additional reversal of Negative goodwill (Per unit) \*5

Distribution from earnings (Per unit)