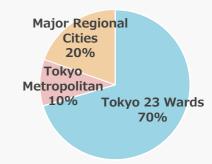

nding July 2025 (30th Fiscal Period) ]

July 1, 2025



Security code: 3269

#### Enhancement of Unitholder Returns through Asset Disposition



#### **Summary**

- 1 Strategically disposed of an asset located in a major regional city with low economic sensitivity (0.8% of total assets)
- Sold the asset at or above its appraisal value or survey price, securing a capital gain (An amount equivalent to 15 years of the property's annual earnings\*1)
- 3 Increased distribution by +5.0% from previous forecast, reflecting partial return of gains from asset sale
- 4 The remaining gain will be retained internally to support stable future distributions
- 5 Sale proceeds will be utilized for initiatives aimed at enhancing unitholder value

## Investment Area After Disposition (by acquisition price)



#### Sales

| Property Name                                                  | Scheduled<br>Sale Price                                                                                                                                                                                                    | Appraisal Value or survey price*2                                                                                                                                                                                                                                                                                                                      | Gain on Sale*3