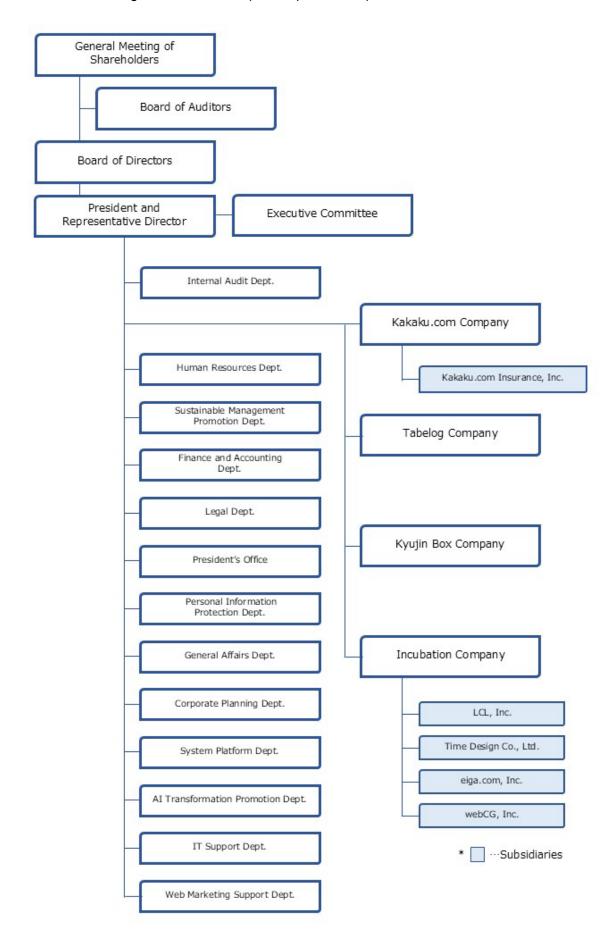

1. Organizational Changes (effective April 1, 2025)

The Company will implement the following organizational changes to facilitate smoother business operations within each business.

- A) To enhance the value provided by our four businesses Kakaku.com, Tabelog, Kyujin Box and Incubation and drive business growth, the Company will appoint company heads for the Kyujin Box and Incubation businesses, and will operate under a four-company structure, which also includes the existing Kakaku.com and Tabelog companies.
- B) The corporate functions will transition from a divisional organization structure to an organization reporting directly to the president.