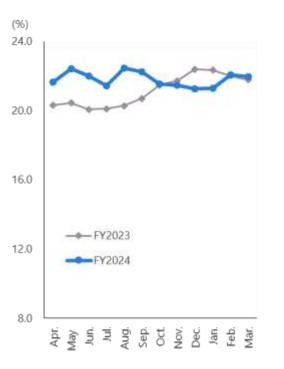

1 | 103.6 | 100.3 | 99.9  | 99.0  | 103.0 | 107.0 | 103.4 |
| FY2024     | 97.5        | 98.2      | 105.4   | 97.4  | 101.6 | 98.1  | 97.1  | 103.5 | 101.4 | 96.5  | 98.4  | 96.7  | 99.7  |
| [Average p | orice year- | on-year】  |         |       |       |       |       |       |       |       |       |       |       |
| FY2023     | 103.0       | 103.0     | 103.7   | 103.1 | 102.8 | 102.8 | 103.5 | 102.0 | 102.7 | 102.8 | 101.9 | 102.8 | 103.0 |
| FY2024     | 102.2       | 101.6     | 102.9   | 102.1 | 102.3 | 101.9 | 102.7 | 103.3 | 102.4 | 103.1 | 103.3 | 102.1 | 102.5 |

# Slice Pack of Ham, Bacon, etc. Domestic Market Share

[ Share ]

Apr.-Mar.

Last year 21.2%

This year 21.9%

YoY **+0.7**%

Our share



Slice pack of ham, bacon, etc. domestic market Average price year-on-year







|            | Apr.        | May       | Jun.     | Jul.  | Aug.  | Sep.  | Oct.  | Nov.  | Dec.  | Jan.  | Feb.  | Mar.  | Year  |
|------------|-------------|-----------|----------|-------|-------|-------|-------|-------|-------|-------|-------|-------|-------|
| [share]    |             |           |          |       |       |       |       |       |       |       |       |       |       |
| FY2023     | 20.3        | 20.4      | 20.1     | 20.1  | 20.3  | 20.7  | 21.5  | 21.7  | 22.4  | 22.3  | 22.0  | 21.8  | 21.2  |
| FY2024     | 21.7        | 22.4      | 22.0     | 21.4  | 22.5  | 22.2  | 21.6  | 21.5  | 21.3  | 21.3  | 22.1  | 22.0  | 21.9  |
| [value per | 100 monit   | ors year- | on-year】 |       |       |       |       |       |       |       |       |       |       |
|