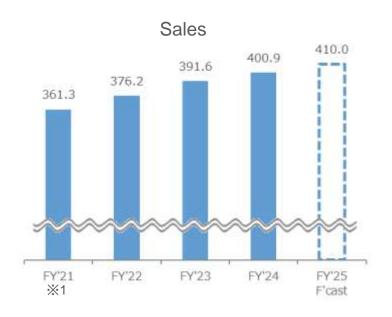

#### **FY2024 Results**

 Increase in sales and ordinary profit

> Sales : + 3.5% Ordinary Profit : -20.3%

FY2024 Full year result

| Amount | % Year-on-Year |                                                | Previous<br>forecast                                                                                                                | Change                                                                                                                                                                                            |                                                                                                                                                                                                                                                            |
|--------|----------------|------------------------------------------------|-------------------------------------------------------------------------------------------------------------------------------------|---------------------------------------------------------------------------------------------------------------------------------------------------------------------------------------------------|------------------------------------------------------------------------------------------------------------------------------------------------------------------------------------------------------------------------------------------------------------|
| Amount | of sales       | Change                                         | Change%                                                                                                                             | Rev 6-Feb                                                                                                                                                                                         | Change                                                                                                                                                                                                                                                     |
| 988.8  | -              | +33.2                                          | +3.5%                                                                                                                               | 985.0                                                                                                                                                                                             | +3.8                                                                                                                                                                                                                                                       |
| 19.6   | 2.0%           | -2.8                                           | -12.4%                                                                                                                              | 19.5                                                                                                                                                                                              | +0.1                                                                                                                                                                                                                                                       |
| 20.8   | 2.1%           | -5.3                                           | -20.3%                                                                                                                              | 21.0                                                                                                                                                                                              | -0.2                                                                                                                                                                                                                                                       |
| 13.1   | 1.3%           | -2.5                                           | -15.8%                                                                                                                              | 13.0                                                                                                                                                                                              | +0.1                                                                                                                                                                                                                                                       |
|        | 19.6<br>20.8   | Amount of sales  988.8 -  19.6 2.0%  20.8 2.1% | Amount       7       Change         988.8       -       +33.2         19.6       2.0%       -2.8         20.8       2.1%       -5.3 | Amount       76 of sales       Change       Change%         988.8       -       +33.2       +3.5%         19.6       2.0%       -2.8       -12.4%         20.8       2.1%       -5.3       -20.3% | Amount       % of sales       Year-on-Year Change       forecast Rev 6-Feb         988.8       -       +33.2       +3.5%       985.0         19.6       2.0%       -2.8       -12.4%       19.5         20.8       2.1%       -5.3       -20.3%       21.0 |

#### **FY2025 Forecast**

 Expect to increase sales and profits

Sales : +41.2B Ordinary Profit : + 6.7B Net Income : + 4.4B

|                  | A 100 0 1 10 t | %        | Year-c | on-Year |
|------------------|----------------|----------|--------|---------|
|                  | Amount         | of sales | Change | Change% |
| Sales            | 1,030.0        | -        | +41.2  | +4.2%   |
| Operating profit | 26.5           | 2.6%     | +6.9   | +35.4%  |
| Ordinary profit  | 27.5           | 2.7%     | +6.7   | +32.5%  |
| Net income       | 17.5           | 1.7%     | +4.4   | +33.6%  |