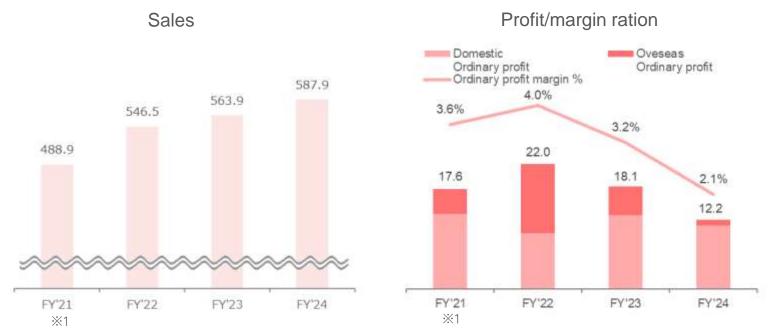

#### **FY2024 Results**

Increased in sales and decreased in ordinary profit

• Sales : +24.0B (+ 4.2%)

• Ordinary Profit : - 5.9B (-32.4%)

#### Segment Info FY2024 full year financial earnings results

|          |                    | Amount | %<br>of sales | Year-or<br>Change | n-Year<br>Change% | Previous forecast  Rev 6-Feb | Change |
|----------|--------------------|--------|---------------|-------------------|-------------------|------------------------------|--------|
| Meat     | Sales              | 587.9  | -             | +24.0             | +4.2%             | 580.0                        | +7.9   |
| Division | Ordinary<br>profit | 12.2   | 2.1%          | -5.9              | -32.4%            | 12.5                         | -0.3   |

<sup>\*1</sup> Sales ,profit ,and margin ratio are shown after segment change from FY2021.