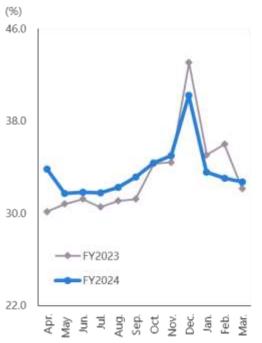

|       |       |
| FY2023     | 105.4       | 100.9     | 101.6    | 99.0  | 100.7 | 99.8  | 102.4 | 98.8  | 99.2  | 97.5  | 101.7 | 99.9  | 101.1 |
| FY2024     | 96.1        | 97.9      | 100.9    | 97.4  | 101.3 | 98.8  | 95.8  | 99.0  | 99.4  | 99.6  | 96.1  | 97.8  | 98.4  |
| [Average p | orice year- | on-year】  |          |       |       |       |       |       |       |       |       |       |       |
| FY2023     | 103.1       | 103.3     | 101.6    | 101.9 | 101.9 | 102.6 | 103.7 | 101.9 | 103.9 | 102.3 | 102.7 | 102.7 | 102.6 |
| FY2024     | 101.9       | 101.1     | 102.6    | 102.6 | 101.9 | 102.3 | 101.8 | 103.3 | 102.8 | 104.1 | 102.8 | 103.7 | 101.4 |

Pizza/Snacks **Domestic Market Share** 

[ Share ]

Apr.-Mar. Last year

33.9%

This year 33.8%

YoY -0.1%













| Apr.       | May                                                       | Jun.                                                                                          | Jul.                                                                                                                                             | Aug.                                                                                                                                                                        | Sep.                                                                                                                                                                                    | Oct.