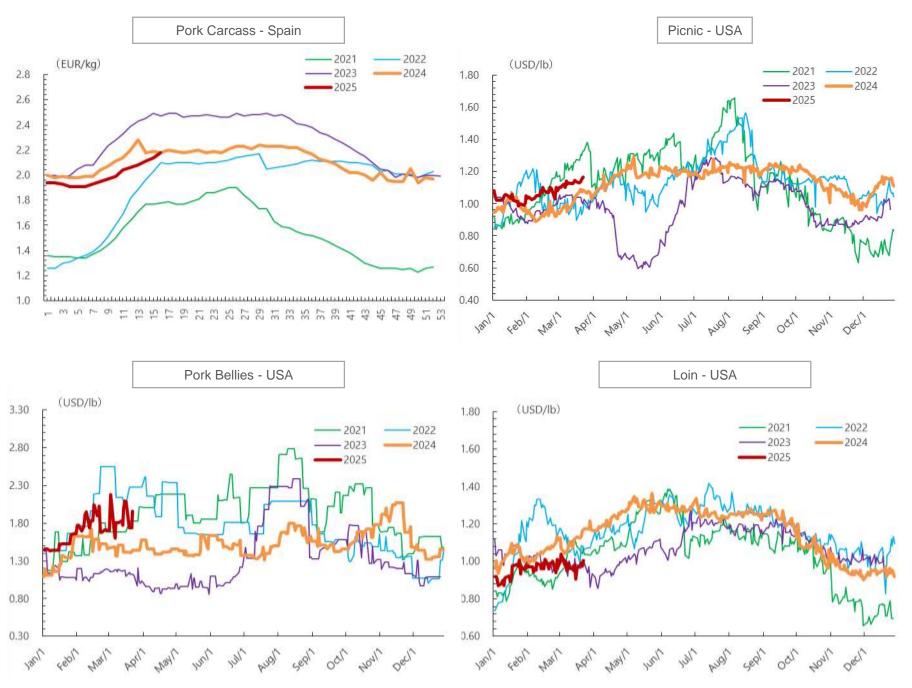

#### **Market Trends** (ANZCO Foods)

- In FY2024, Profits were declined due to rising procurement and manufacturing costs and SG&A expenses.
- Strong demand for beef and lamb is expected to continue in 2025 same as FY2024. Profitability is expected to improve due to higher sales prices. Strengthen sales of beef to North America and lamb to Europe.

#### **Overseas Markets**