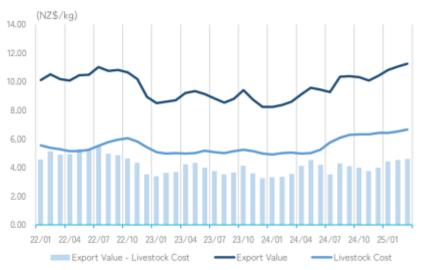

#### **Market Trends** (ANZCO Foods)

- In FY2024, Profits were declined due to rising procurement and manufacturing costs and SG&A expenses.
- Strong demand for beef and lamb is expected to continue in 2025 same as FY2024. Profitability is expected to improve due to higher sales prices. Strengthen sales of beef to North America and lamb to Europe.

#### Transition of beef FOB and procurement price in NZ