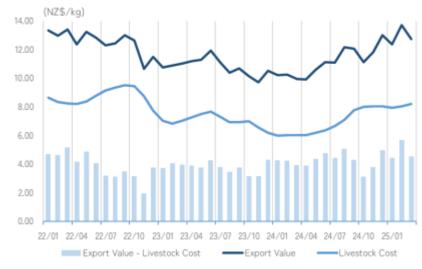

#### **Market Trends** (ANZCO Foods)

- In FY2024, Profits were declined due to rising procurement and manufacturing costs and SG&A expenses.
- Strong demand for beef and lamb is expected to continue in 2025 same as FY2024. Profitability is expected to improve due to higher sales prices. Strengthen sales of beef to North America and lamb to Europe.

#### Transition of lamb FOB and procurement price in NZ

**%MLA** 

0.65

0.63

0.61

0.59

0.57

0.55