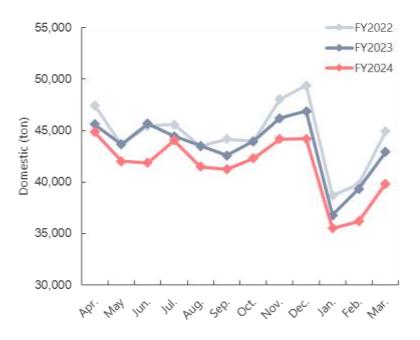

## Ham & Sausage Supply

Apr.-Feb.

[Domestic] YoY **-4.6%**FY2023 **521,636 ton**FY2024 **497,780 ton** 

[Import] YoY +7.7% FY2023 30,621 ton FY2024 32,977 ton

[Total] YoY -3.9% FY2023 552,258 ton FY2024 530,757 ton