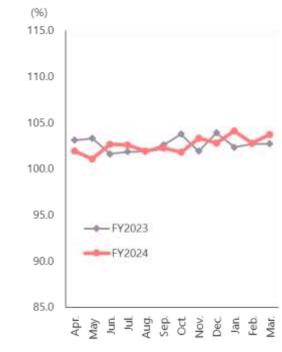

103.6 | 100.3 | 99.9  | 99.0  | 103.0 | 107.0 | 103.4 |
| FY2024     | 97.5        | 98.2      | 105.4   | 97.4  | 101.6 | 98.1  | 97.1  | 103.5 | 101.4 | 96.5  | 98.4  | 96.7  | 99.7  |
| [Average p | orice year- | on-year】  |         |       |       |       |       |       |       |       |       |       |       |
| FY2023     | 103.0       | 103.0     | 103.7   | 103.1 | 102.8 | 102.8 | 103.5 | 102.0 | 102.7 | 102.8 | 101.9 | 102.8 | 103.0 |
| FY2024     | 102.2       | 101.6     | 102.9   | 102.1 | 102.3 | 101.9 | 102.7 | 103.3 | 102.4 | 103.1 | 103.3 | 102.1 | 102.5 |

# Slice Pack of Ham, Bacon, etc. Domestic Market Share

[ Share ]

Apr.-Mar.

Last year 21.2%

This year 21.9%

YoY **+0.7**%

Our share



Slice pack of ham, bacon, etc. domestic market Average price year-on-year







|            | Apr.        | May       | Jun.     | Jul.  | Aug.  | Sep.  | Oct.  | Nov.  | Dec.  | Jan.  | Feb.  | Mar.  | Year  |
|------------|-------------|-----------|----------|-------|-------|-------|-------|-------|-------|-------|-------|-------|-------|
| [share]    |             |           |          |       |       |       |       |       |       |       |       |       |       |
| FY2023     | 20.3        | 20.4      | 20.1     | 20.1  | 20.3  | 20.7  | 21.5  | 21.7  | 22.4  | 22.3  | 22.0  | 21.8  | 21.2  |
| FY2024     | 21.7        | 22.4      | 22.0     | 21.4  | 22.5  | 22.2  | 21.6  | 21.5  | 21.3  | 21.3  | 22.1  | 22.0  | 21.9  |
| [value per | 100 monit   | ors year- | on-year】 |       |       |       |       |       |       |       |       |       |       |
| FY20