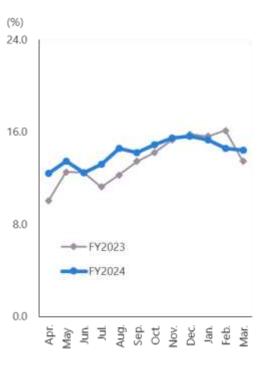

01.6 102.1 97.1 101.5 97.5 101.3 94.5 87.4 96.3 95.4 89.5 95.1 price year-on-year]  102.0 102.1 101.7 101.9 100.3 101.9 100.5 100.4 99.6 101.0 101.6 | 30.2 30.8 31.3 30.6 31.1 31.2 34.3 34.5 43.1 35.1 36.0 32.2 33.8 31.7 31.9 31.8 32.2 33.2 34.4 35.0 40.2 33.6 33.0 32.7 100 monitors year-on-year]  99.1 98.3 108.8 100.5 99.2 100.8 101.0 98.3 101.2 103.6 101.6 107.0 102.1 97.1 101.5 97.5 101.3 94.5 87.4 96.3 95.4 89.5 95.1 91.3 price year-on-year]  102.0 102.1 101.7 101.9 100.3 101.9 100.5 100.4 99.6 101.0 101.6 102.3 |

# Hamburger steak/ Meatball Domestic Market Share

[ Share ]

Apr.-Mar.

Last year 13.7%

This year 14.2%

YoY +0.5%

Our share

Hamburger steak/Meatball domestic market Value per 100 monitors year-on-year Hamburger steak/Meatball domestic market Average price year-on-year







|            | Apr.        | May       | Jun.     | Jul.  | Aug.  | Sep.  | Oct.  | Nov.  | Dec.  | Jan.  | Feb.  | Mar.  | Year  |
|------------|-------------|-----------|----------|-------|-------|-------|-------|-------|-------|-------|-------|-------|-------|
| [share]    |             |           |          |       |       |       |       |       |       |       |       |       |       |
| FY2023     | 10.0        | 12.5      | 12.5     | 11.3  | 12.3  | 13.5  | 14.2  | 15.3  | 15.8  | 15.6  | 16.1  | 13.5  | 13.7  |
| FY2024     | 12.4        | 13.5      | 12.5     | 13.2  | 14.6  | 14.2  | 14.9  | 15.5  | 15.6  | 15.3  | 14.6  | 14.4  | 14.2  |
| [value per | 100 monit   | ors year- | on-year】 |       |       |       |       |       |       |       |       |       |       |
|