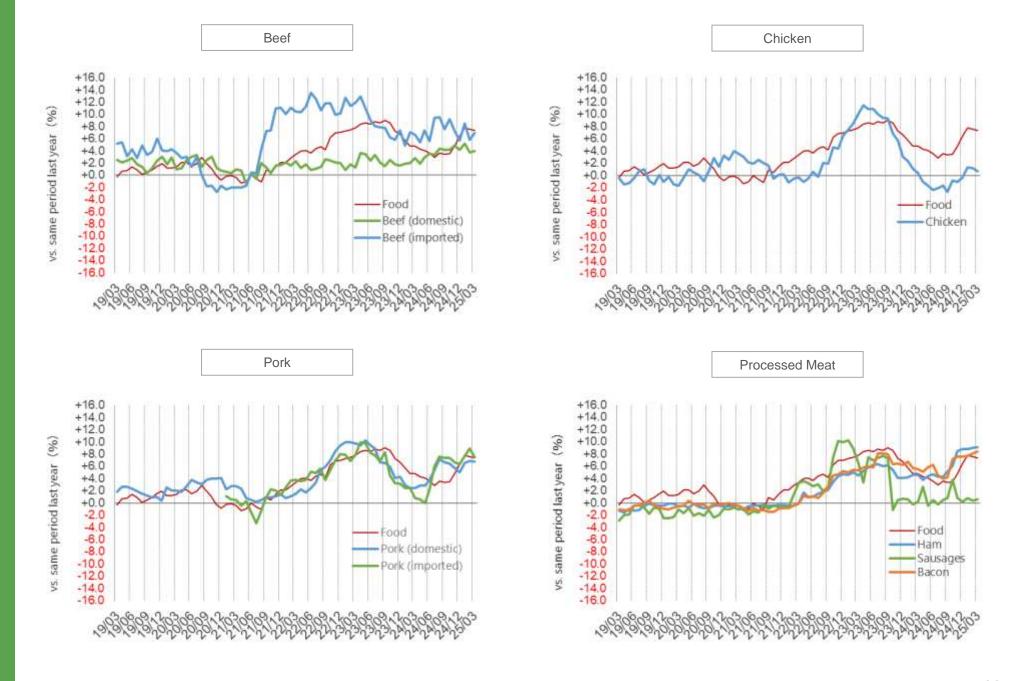

|                                  | 31 |
|----|---------------------------------------------|----------------------------------|----|
| 02 | Supplemental Data                           |                                  | 23 |
|    | <ul> <li>Meat Division</li> </ul>           | FY2024 Results / FY2025 Forecast | 16 |
|    | <ul> <li>Processed Food Division</li> </ul> | FY2024 Results / FY2025 Forecast | 10 |
|    | <ul> <li>Consolidated</li> </ul>            | FY2024 Results / FY2025 Forecast | 4  |

Note

The financial information disclosed by Japanese GAAP and FY2024 shows from Apr 1, 2024 to March 31, 2025. This material is rounded off to second decimal places. Therefore, sums and differences of figures may not equal totals.

30

#### **Overseas Markets**



#### **CPI Index**



**Domestic Production** 

## Ham & Sausage Supply

Apr.-Feb.

[Domestic] YoY **-4.6%**FY2023 **521,636 ton**FY2024 **497,780 ton** 

[Import] YoY +7.7% FY2023 30,621 ton FY2024 32,977 ton

[Total] YoY -3.9% FY2023 552,258 ton FY2024 530,757 ton





|        |                             | Apr.                                                                                            | May                                                                                                                                                                                                  | Jun.