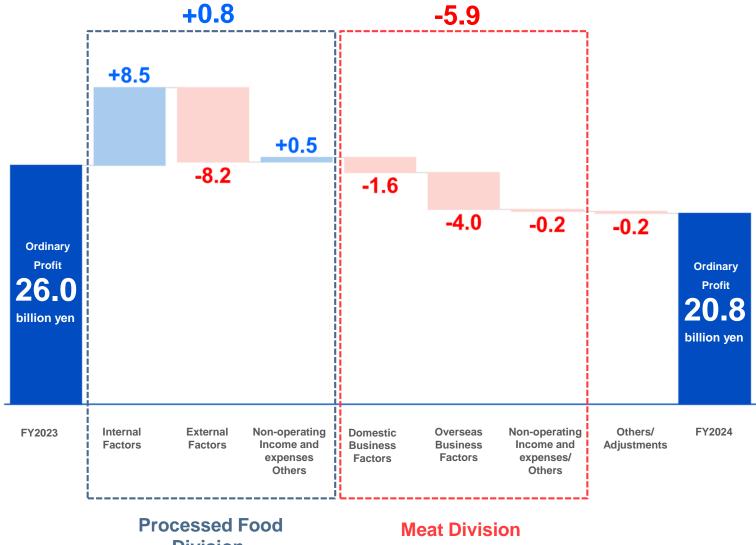

#### Increase / decrease factors of ordinary profit (YoY)

Processed Food: +0.8B

Meat : -5.9B

#### (YoY)

Price revisions etc. (+9.8B) covered impact of rising raw material, utility costs and logistics unit prices (-8.2B)

#### Price revision progress

|                        | FY2022                | FY2023                | FY2024                | FY2022-2024           |
|------------------------|-----------------------|-----------------------|-----------------------|-----------------------|
| Price revisions effect | + <b>11.5</b> bil yen | + <b>12.8</b> bil yen | + <b>11.3</b> bil yen | + <b>35.7</b> bil yen |
| External factors       | - 16.5 bil yen        | - <b>8.5</b> bil yen  | - <b>8.2</b> bil yen  | - 33.1 bil yen        |