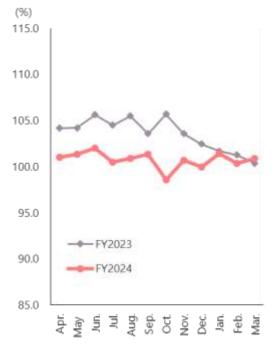

9  | 102.9 | 104.1 | 102.3 | 95.3  | 103.1 | 100.0 | 105.0 | 103.9 |
| FY2024     | 99.6        | 108.7     | 108.8    | 105.4 | 111.7 | 103.7 | 103.2 | 100.4 | 109.3 | 100.0 | 106.4 | 102.4 | 105.4 |
| [Average p | orice year- | on-year】  |          |       |       |       |       |       |       |       |       |       |       |
| FY2023     | 105.8       | 104.1     | 108.8    | 106.6 | 103.4 | 103.3 | 103.8 | 105.8 | 101.3 | 103.0 | 106.0 | 104.5 | 104.6 |
| FY2024     | 103.0       | 106.9     | 104.4    | 103.1 | 107.1 | 103.9 | 103.2 | 100.5 | 103.3 | 102.2 | 104.4 | 103.8 | 103.7 |

#### Processed Chicken Food Domestic Market Share

[ Share ]

Apr.-Mar.

Last year 23.2%

This year 22.0%

YoY -1.2%

Our share



Processed chicken food domestic market Average price year-on-year







|            | Apr.       | May       | Jun.     | Jul.  | Aug.  | Sep.  | Oct.  | Nov.  | Dec.  | Jan.  | Feb.  | Mar.  | Year  |
|------------|------------|-----------|----------|-------|-------|-------|-------|-------|-------|-------|-------|-------|-------|
| (share)    |            |           |          |       |       |       |       |       |       |       |       |       |       |
| FY2023     | 22.9       | 22.1      | 21.9     | 21.8  | 22.4  | 22.4  | 24.7  | 24.7  | 25.0  | 25.0  | 22.7  | 23.1  | 23.2  |
| FY2024     | 23.1       | 21.4      | 22.5     | 20.6  | 21.4  | 21.0  | 22.4  | 23.4  | 25.6  | 22.4  | 21.8  | 20.0  | 22.0  |
| (value per | 100 monit  | ors year- | on-year] |       |       |       |       |       |       |       |       |       |       |
| FY2023