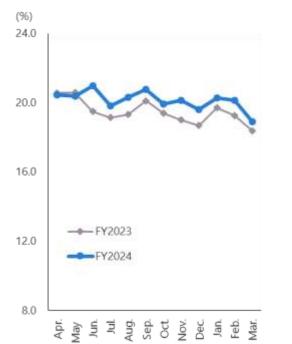

# FY2024 Growth% by Categories and Progress of Products Price Revision

• B2C : +1.4%

B2B : - 0.0%

Total : +0.8%

(based on amount)

- Although FY2024 1H was favorable, however sales volume has been sluggish since price revision in Oct. 2024.
- Cumulatively from FY2022 to FY2024, external environmental factors were covered through price revisions, but decrease in volume remains an issue.

#### Consumer/Commercial Growth rate

volume amount -2.0 +1.2 Ham & Sausages Consumer -4.0 +1.2 Commercial +1.2 -2.8 Total Cooked Foods -1.9 +1.7 Consumer -2.9 -1.1 Commercial -2.4 +0.3 Total -1.9 Total +1.4Consumer -3.4 -0.0 Commercial -2.6 +0.8 Total

#### Growth rate by product

|                | ⟨reference⟩<br>FY2024 Apr. to Feb.<br>market data<br>volume <sup>*1</sup> amount |       |
|----------------|----------------------------------------------------------------------------------|-------|
|                |                                                                                  |       |
| Ham & Sausages | -3.8%                                                                            | -     |
| Cooked Foods   | _                                                                                | +2.1% |