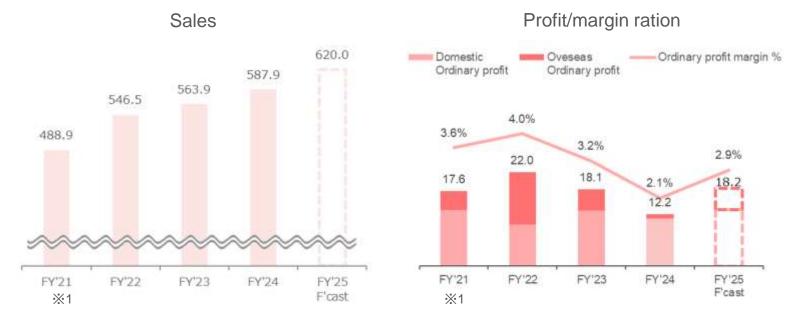

#### **FY2025 Forecast**

Increase in sales and in ordinary profit

• Sales :+32.1B(+ 5.5%)

• Ordinary profit : + 6.0B(+49.0%)

#### Segment Info FY2025 full year financial earnings forecast

|          |                    | Amazunt | %        | Year-c | n-Year  |
|----------|--------------------|---------|----------|--------|---------|
|          |                    | Amount  | of sales | Change | Change% |
| Meat     | Sales              | 620.0   | -        | +32.1  | +5.5%   |
| Division | Ordinary<br>profit | 18.2    | 2.9%     | +6.0   | +49.0%  |

<sup>\*1</sup> Sales, profit, and margin ratio are shown after segment change from FY2021.