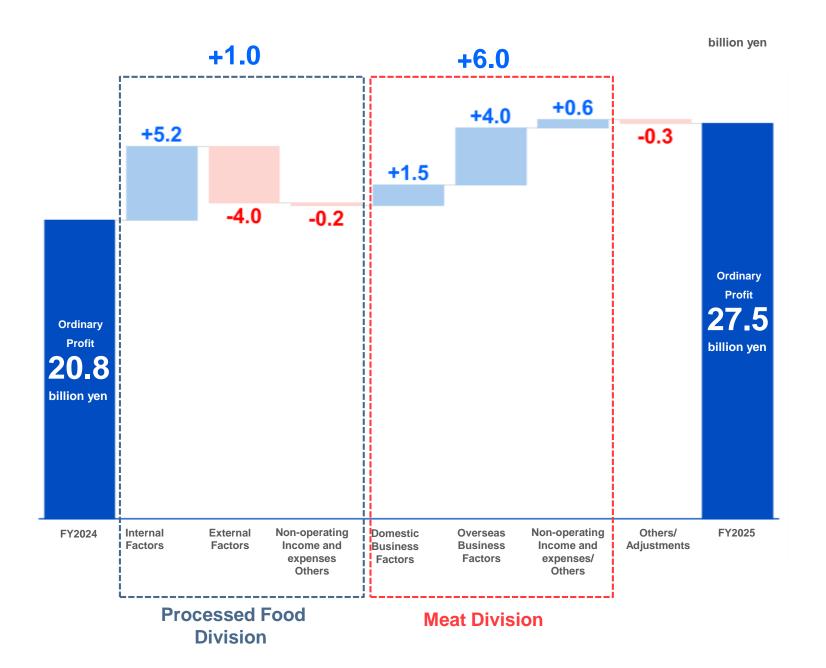

### Increase / decrease factors of ordinary profit (YoY)

Processed Food : +1.0B

• Meat : +6.0B

1

#### FY2025 Forecast Variance analysis of ordinary profit

- Expect to increase volume from FY2025 2H due to strengthen marketing activities
- Accelerate product metabolism, unit price factors offset impact of raw material, utility costs and logistics unit costs

#### FY2025 Forecast Variance Analysis of Ordinary Profit

- Domestic business: Increase +1.5B
  - Expect will improve profitability for domestic beef and pork
  - Continue to work on strengthening position management
- Overseas business: Increase +4.0B
  - Expect improving profitability for beef and lamb