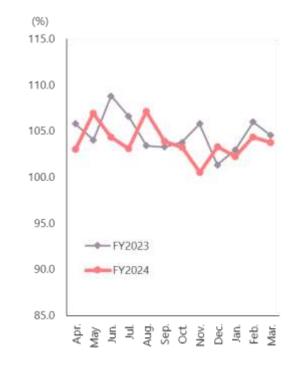

#### Growth rate by product

|                                         | %      |
|-----------------------------------------|--------|
|                                         | amount |
| THE GRAND Alt Bayern                    | -1.0   |
| Pork Bits / Cheese In                   | +3.4   |
| Sausages Total (Including salami, etc.) | +0.0   |
| Asano Fresh Series (Sliced items only)  | +5.4   |
| Genkei Bacon Series                     | +2.8   |
| Ham, bacon, etc.                        | +1.9   |
| La Pizza / Pizza Garden                 | +0.9   |
| Pizza & Snacks Total                    | +0.3   |
| Processed chicken food Total            | -3.1   |
| Hamburger steak & Meatball Total        | +1.1   |