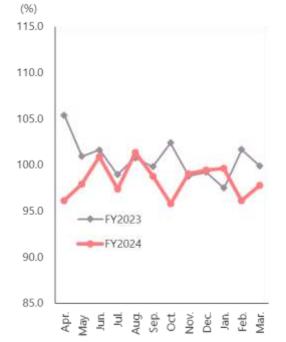

| 103.6 | 100.3 | 99.9  | 99.0  | 103.0 | 107.0 | 103.4 |
| FY2024     | 97.5        | 98.2      | 105.4   | 97.4  | 101.6 | 98.1  | 97.1  | 103.5 | 101.4 | 96.5  | 98.4  | 96.7  | 99.7  |
| [Average p | orice year- | on-year】  |         |       |       |       |       |       |       |       |       |       |       |
| FY2023     | 103.0       | 103.0     | 103.7   | 103.1 | 102.8 | 102.8 | 103.5 | 102.0 | 102.7 | 102.8 | 101.9 | 102.8 | 103.0 |
| FY2024     | 102.2       | 101.6     | 102.9   | 102.1 | 102.3 | 101.9 | 102.7 | 103.3 | 102.4 | 103.1 | 103.3 | 102.1 | 102.5 |

# Slice Pack of Ham, Bacon, etc. Domestic Market Share

[ Share ]

Apr.-Mar.

Last year 21.2%

This year 21.9%

YoY **+0.7**%

Our share



Slice pack of ham, bacon, etc. domestic market Average price year-on-year







|            | Apr.        | May       | Jun.     | Jul.  | Aug.  | Sep.  | Oct.  | Nov.  | Dec.  | Jan.  | Feb.  | Mar.  | Year  |
|------------|-------------|-----------|----------|-------|-------|-------|-------|-------|-------|-------|-------|-------|-------|
| [share]    |             |           |          |       |       |       |       |       |       |       |       |       |       |
| FY2023     | 20.3        | 20.4      | 20.1     | 20.1  | 20.3  | 20.7  | 21.5  | 21.7  | 22.4  | 22.3  | 22.0  | 21.8  | 21.2  |
| FY2024     | 21.7        | 22.4      | 22.0     | 21.4  | 22.5  | 22.2  | 21.6  | 21.5  | 21.3  | 21.3  | 22.1  | 22.0  | 21.9  |
| [value per | 100 monit   | ors year- | on-year】 |       |       |       |       |       |       |       |       |       |       |
| FY