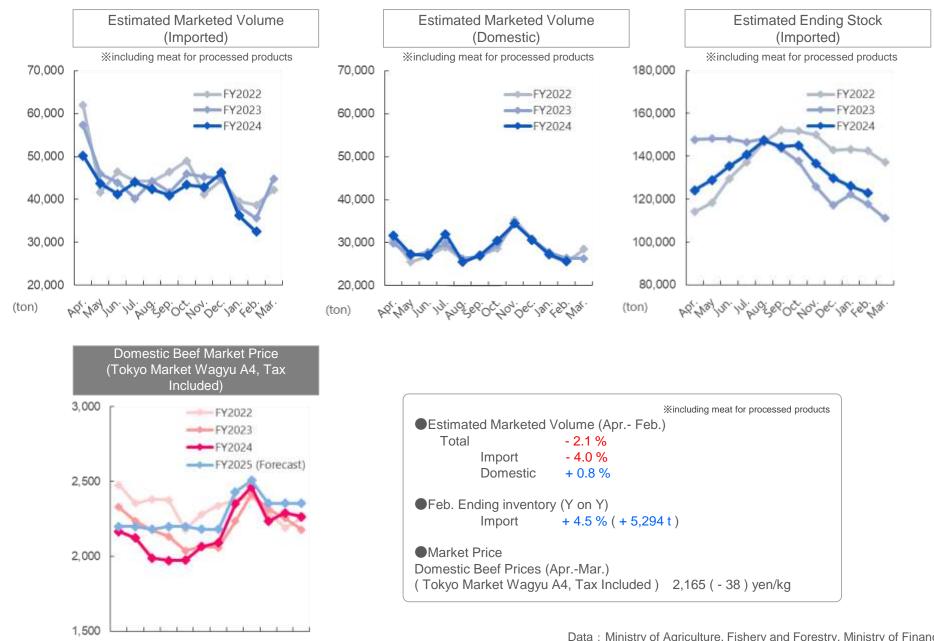

#### [Quantity]

- Domestic chicken sales volume was increasing due to strong demand for chicken meat
- Beef and pork volumes were declining due to weak consumer mindset and environment of market

#### [Unit price]

- Recovered due to improved profitability of domestic beef
- Delayed improvement in profitability of domestic pork

#### **FY2024 Sales Performance**

- Domestic demand was shifting from beef, pork to chicken due to rising sales prices
- ANZCO Foods had strong beef exports to North America but decline in sheep and beef sales to China

#### Domestic/Imported Growth rate

| our company (excluding ANZCO)           volume         amount           beef         Domestic         -5.2         +1.5           Imported         -5.9         +2.8           pork         Domestic         -1.4         +5.3           Imported         +1.7         +13.0           poultry         Domestic         +5.8         +4.6           Imported         -0.1         -0.7           lamb & others         +24.7         +25.5 |              |          |        | %      |
|--------------------------------------------------------------------------------------------------------------------------------------------------------------------------------------------------------------------------------------------------------------------------------------------------------------------------------------------------------------------------------------------------------------------------------------------|--------------|----------|--------|--------|
| beef         Domestic         -5.2         +1.5           Imported         -5.9         +2.8           pork         Domestic         -1.4         +5.3           Imported         +1.7         +13.0           poultry         Domestic         +5.8         +4.6           Imported         -0.1         -0.7                                                                                                                             |              |          | . ,    |        |
| Imported   -5.9   +2.8                                                                                                                                                                                                                                                                                                                                                                                                                     |              |          | volume | amount |
| pork         Domestic         -1.4         +5.3           Imported         +1.7         +13.0           poultry         Domestic         +5.8         +4.6           Imported         -0.1         -0.7                                                                                                                                                                                                                                    | beef         | Domestic | -5.2   | +1.5   |
| Imported                                                                                                                                                                                                                                                                                                                                                                                                                                   |              | Imported | -5.9   | +2.8   |
| poultry Domestic +5.8 +4.6 Imported -0.1 -0.7                                                                                                                                                                                                                                                                                                                                                                                              | pork         | Domestic | -1.4   | +5.3   |
| Imported -0.1 -0.7                                                                                                                                                                                                                                                                                                                                                                                                                         |              | Imported | +1.7   | +13.0  |
|                                                                                                                                                                                                                                                                                                                                                                                                                                            | poultry      | Domestic | +5.8   | +4.6   |
| lamb & others +24.7 +25.5                                                                                                                                                                                                                                                                                                                                                                                                                  |              | Imported | -0.1   | -0.7   |
|                                                                                                                                                                                                                                                                                                                                                                                                                                            | lamb & other | ers      | +24.7  | +25.5  |