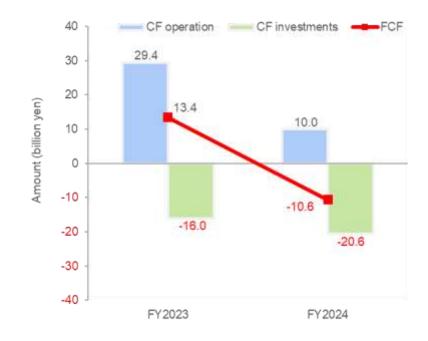

## **Cash Flow Statement**

|                             |        |       | Dillion you |
|-----------------------------|--------|-------|-------------|
|                             | FY2023 | FY20  | 24          |
|                             | Year   | Year  | Change      |
| ①Cash Flow from Operation   | 29.4   | 10.0  | -19.4       |
| Income Before Taxes         | 22.5   | 19.3  | -3.3        |
| Depreciation                | 12.5   | 13.0  | +0.5        |
| Change in Recievables       | -14.8  | 7.8   | +22.5       |
| Change in Inventories       | -0.8   | -18.1 | -17.3       |
| Change in Payables          | 5.7    | -9.0  | -14.6       |
| Others                      | 4.3    | -3.0  | -7.2        |
| ②Cash Flow from Investments | -16.0  | -20.6 | -4.6        |
| ③Cash Flow from Financing   | -13.3  | 7.5   | +20.7       |
|                             | 22.9   | 20.6  | -2.3        |
| ①+②FCF                      | 13.4   | -10.6 | -24.0       |