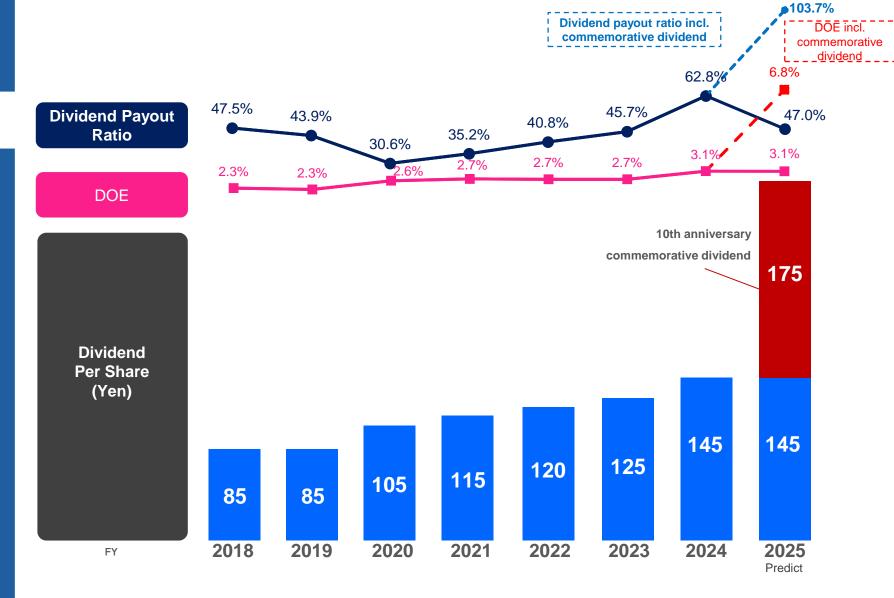

#### Dividend

FY2025 forecasted dividend per share is ¥320.
 (of which, ordinary dividend is ¥145 and commemorative dividend is ¥175)

#### **Shareholder Returns**

 Execute total 10.0B commemorative dividend in FY2025

Ordinary : ¥145 Commemorative : ¥175

FY2025 Dividend Forecast

| Record date   | Q1 | Q2 | Q3 | Q4 | Тс  | otal |
|---------------|----|----|----|----|-----|------|
| Ordinary      |    | 70 |    | 75 | 145 | 220  |
| Commemorative | 85 |    | 90 |    | 175 | 320  |