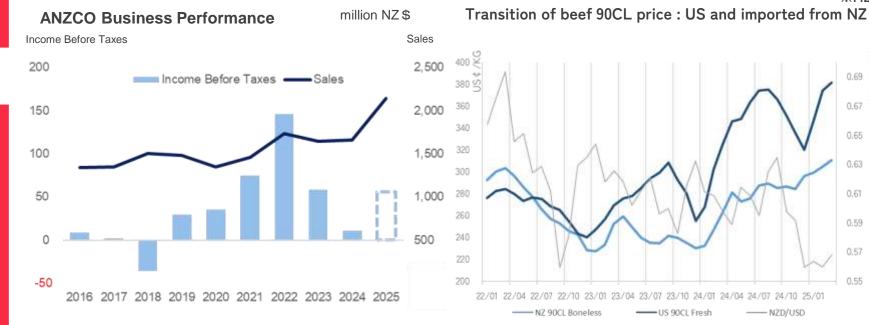

#### [Logistics unit price]

- Rose vehicle hire rates and storage costs [Overseas business ANZCO Foods]
- Rebounded from last year's compensation income
- Rose labor, logistics, and utility costs

#### **FY2024 Sales Performance**

- Domestic demand was shifting from beef, pork to chicken due to rising sales prices
- ANZCO Foods had strong beef exports to North America but decline in sheep and beef sales to China

#### Domestic/Imported Growth rate

| our company (excluding ANZCO)           volume         amount           beef         Domestic         -5.2         +1.5           Imported         -5.9         +2.8           pork         Domestic         -1.4         +5.3           Imported         +1.7         +13.0           poultry         Domestic         +5.8         +4.6           Imported         -0.1         -0.7           lamb & others         +24.7         +25.5 |              |          |        | %      |
|--------------------------------------------------------------------------------------------------------------------------------------------------------------------------------------------------------------------------------------------------------------------------------------------------------------------------------------------------------------------------------------------------------------------------------------------|--------------|----------|--------|--------|
| beef         Domestic         -5.2         +1.5           Imported         -5.9         +2.8           pork         Domestic         -1.4         +5.3           Imported         +1.7         +13.0           poultry         Domestic         +5.8         +4.6           Imported         -0.1         -0.7                                                                                                                             |              |          | . ,    |        |
| Imported   -5.9   +2.8                                                                                                                                                                                                                                                                                                                                                                                                                     |              |          | volume | amount |
| pork         Domestic         -1.4         +5.3           Imported         +1.7         +13.0           poultry         Domestic         +5.8         +4.6           Imported         -0.1         -0.7                                                                                                                                                                                                                                    | beef         | Domestic | -5.2   | +1.5   |
| Imported                                                                                                                                                                                                                                                                                                                                                                                                                                   |              | Imported | -5.9   | +2.8   |
| poultry Domestic +5.8 +4.6 Imported -0.1 -0.7                                                                                                                                                                                                                                                                                                                                                                                              | pork         | Domestic | -1.4   | +5.3   |
| Imported -0.1 -0.7                                                                                                                                                                                                                                                                                                                                                                                                                         |              | Imported | +1.7   | +13.0  |
|                                                                                                                                                                                                                                                                                                                                                                                                                                            | poultry      | Domestic | +5.8   | +4.6   |
| lamb & others +24.7 +25.5                                                                                                                                                                                                                                                                                                                                                                                                                  |              | Imported | -0.1   | -0.7   |
|                                                                                                                                                                                                                                                                                                                                                                                                                                            | lamb & other | ers      | +24.7  | +25.5  |

#### (ANZCO Foods) Growth rate

|      |        | %      |
|------|--------|--------|
|      | ANZCO  |        |
|      | volume | amount |
| Beef | -0.6   | +15.2  |
| Lamb | -5.8   | +0.1   |

|                                                        |            | %          |
|--------------------------------------------------------|------------|------------|
| external environment prediction<br>Production Forecast | FY2023 YoY | FY2024 YoY |
| Australia Beef *1                                      | +18.1      | +16.3      |
| U.S. Beef *2                                           | -4.7       | +0.1       |

date: \*1 MLA 、\*2 USDA

#### (ANZCO Foods) Sales Composition By Region

|                       |           |           | %                     |
|-----------------------|-----------|-----------|-----------------------|
|                       | FY2023 Q4 | FY2024 Q4 | increase/<br>decrease |
| North America         | 24.0%     | 27.8%     | + 3.7pt               |
| Asia(excluding Japan) | 23.3%     | 18.3%     | - 5.0pt               |
| Oceania               | 23.4%     | 21.0%     | - 2.3pt               |
| Europe                | 13.5%     | 14.5%     | + 1.0pt               |
| Japan                 | 13.7%     | 15.9%     | + 2.2pt               |
| Others                | 2.1%      | 2.6%      | + 0.4pt               |

#### **Market Trends** (ANZCO Foods)

- In FY2024, Profits were declined due to rising procurement and manufacturing costs and SG&A expenses.
- Strong demand for beef and lamb is expected to continue in 2025 same as FY2024. Profitability is expected to improve due to higher sales prices. Strengthen sales of beef to North America and lamb to Europe.