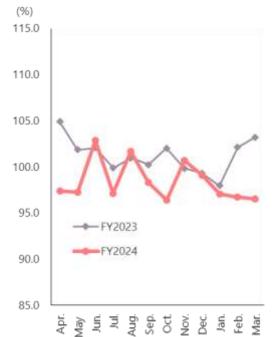

35,518         36,194         39,829           (change%)         -1.6%         -3.8%         -8.3%         -0.9%         -4.7%         -3.1%         -3.7%         -4.4%         -5.7%         -3.5%         -8.0%         -7.2%           FY2023         Volume         3,021         2,209         2,788         2,908         3,000         2,575         2,606         2,632         2,679         1,863         2,074         2,268           (change%)         -6.4%         -13.0%         3.4%         -8.9%         8.7%         -6.6%         -15.2%         -19.6%         -12.1%         -19.7%         -0.9% |

#### Ham/Sausage Domestic Market Share

[ Share ]

Apr.-Mar.

Last year 21.4%

This year 22.1%

YoY **+0.7**%

Our share



ham/sausage domestic market Value per 100 monitors year-on-year



ham/sausage domestic market Average price year-on-year



|            | Apr.       | May       | Jun.    | Jul.  | Aug.  | Sep.  | Oct.  | Nov.  | Dec.  | Jan.  | Feb.  | Mar.  | Year  |
|------------|------------|-----------|---------|-------|-------|-------|-------|-------|-------|-------|-------|-------|-------|
| [share]    |            |           |         |       |       |       |       |       |       |       |       |       |       |
| FY2023     | 21.3       | 21.4      | 20.3    | 20.4  | 20.7  | 21.1  | 21.0  | 21.2  | 24.0  | 21.9  | 21.1  | 20.7  | 21.4  |
| FY2024     | 21.7       | 22.2      | 22.0    | 21.4  | 22.2  | 22.1  | 21.5  | 21.6  | 24.7  | 22.0  | 22.0  | 21.0  | 22.1  |
| (value per | 100 monit  | ors year- | on-year |       |       |       |       |       |