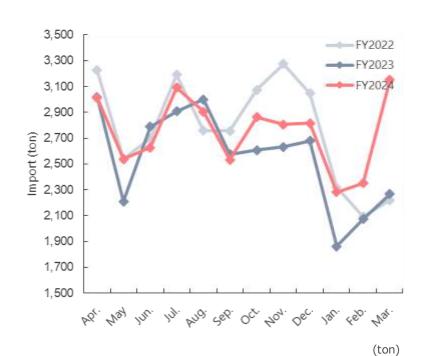

## Ham & Sausage Supply

Apr.-Feb.

[Domestic] YoY **-4.6%**FY2023 **521,636 ton**FY2024 **497,780 ton** 

[Import] YoY +7.7% FY2023 30,621 ton FY2024 32,977 ton

[Total] YoY -3.9% FY2023 552,258 ton FY2024 530,757 ton