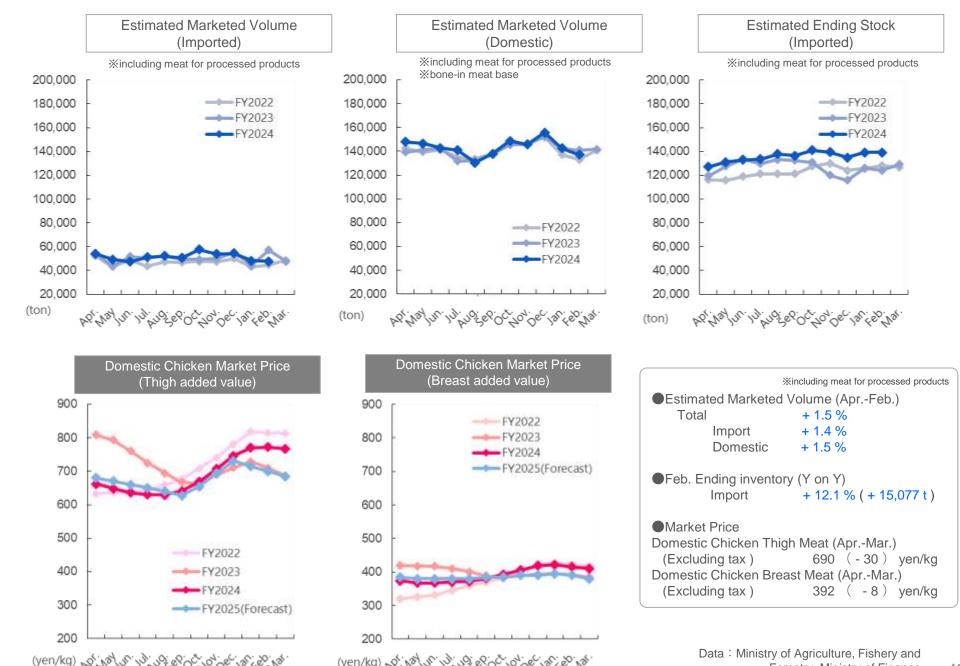

#### [Quantity]

- Domestic chicken sales volume was increasing due to strong demand for chicken meat
- Beef and pork volumes were declining due to weak consumer mindset and environment of market

#### [Market and feed costs]

- Feed prices stabilized in 2024 2H
- Domestic chicken farm recovered in 2024 2H due to prices rose more than last year on Jan.-Mar.

#### **FY2024 Sales Performance**

- Domestic demand was shifting from beef, pork to chicken due to rising sales prices
- ANZCO Foods had strong beef exports to North America but decline in sheep and beef sales to China

#### Domestic/Imported Growth rate

| our company (excluding ANZCO)           volume         amount           beef         Domestic         -5.2         +1.5           Imported         -5.9         +2.8           pork         Domestic         -1.4         +5.3           Imported         +1.7         +13.0           poultry         Domestic         +5.8         +4.6           Imported         -0.1         -0.7           lamb & others         +24.7         +25.5 |              |          |        | %      |
|--------------------------------------------------------------------------------------------------------------------------------------------------------------------------------------------------------------------------------------------------------------------------------------------------------------------------------------------------------------------------------------------------------------------------------------------|--------------|----------|--------|--------|
| beef         Domestic         -5.2         +1.5           Imported         -5.9         +2.8           pork         Domestic         -1.4         +5.3           Imported         +1.7         +13.0           poultry         Domestic         +5.8         +4.6           Imported         -0.1         -0.7                                                                                                                             |              |          | . ,    |        |
| Imported   -5.9   +2.8                                                                                                                                                                                                                                                                                                                                                                                                                     |              |          | volume | amount |
| pork         Domestic         -1.4         +5.3           Imported         +1.7         +13.0           poultry         Domestic         +5.8         +4.6           Imported         -0.1         -0.7                                                                                                                                                                                                                                    | beef         | Domestic | -5.2   | +1.5   |
| Imported                                                                                                                                                                                                                                                                                                                                                                                                                                   |              | Imported | -5.9   | +2.8   |
| poultry Domestic +5.8 +4.6 Imported -0.1 -0.7                                                                                                                                                                                                                                                                                                                                                                                              | pork         | Domestic | -1.4   | +5.3   |
| Imported -0.1 -0.7                                                                                                                                                                                                                                                                                                                                                                                                                         |              | Imported | +1.7   | +13.0  |
|                                                                                                                                                                                                                                                                                                                                                                                                                                            | poultry      | Domestic | +5.8   | +4.6   |
| lamb & others +24.7 +25.5                                                                                                                                                                                                                                                                                                                                                                                                                  |              | Imported | -0.1   | -0.7   |
|                                                                                                                                                                                                                                                                                                                                                                                                                                            | lamb & other | ers      | +24.7  | +25.5  |