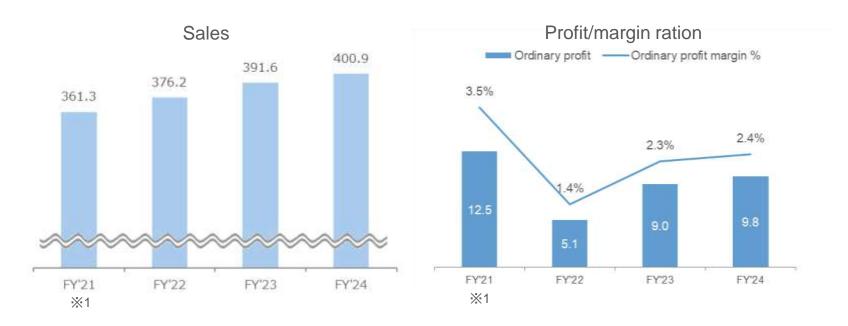

#### Segment Info FY2024 full year financial earnings results

|           |                                    | Amount | %<br>of sales | Year-or<br>Change | n-Year<br>Change% | Previous forecast<br>Rev 6-Feb | Change |
|-----------|------------------------------------|--------|---------------|-------------------|-------------------|--------------------------------|--------|
| Processed | Sales                              | 400.9  | -             | +9.2              | +2.4%             | 405.0                          | -4.1   |
| Division  | Food Division Ordinary profit  9.8 | 2.4%   | +0.8          | +9.0%             | 9.9               | -0.1                           |        |

<sup>\*1</sup> Sales ,profit ,and margin ratio are shown after segment change from FY2021.