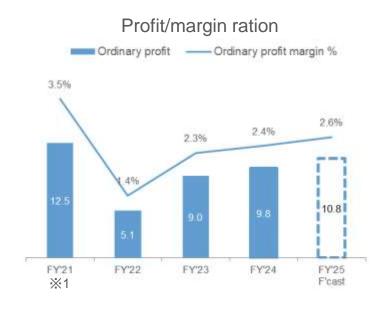

#### **FY2024 Results**

 Increase in sales and ordinary profit

> Sales : + 3.5% Ordinary Profit : -20.3%

FY2024 Full year result

| Amount | % Year-on-Year |                                                | Previous<br>forecast                                                                                                                | Change                                                                                                                                                                                            |                                                                                                                                                                                                                                                            |
|--------|----------------|------------------------------------------------|-------------------------------------------------------------------------------------------------------------------------------------|---------------------------------------------------------------------------------------------------------------------------------------------------------------------------------------------------|------------------------------------------------------------------------------------------------------------------------------------------------------------------------------------------------------------------------------------------------------------|
| Amount | of sales       | Change                                         | Change%                                                                                                                             | Rev 6-Feb                                                                                                                                                                                         | Change                                                                                                                                                                                                                                                     |
| 988.8  | -              | +33.2                                          | +3.5%                                                                                                                               | 985.0                                                                                                                                                                                             | +3.8                                                                                                                                                                                                                                                       |
| 19.6   | 2.0%           | -2.8                                           | -12.4%                                                                                                                              | 19.5                                                                                                                                                                                              | +0.1                                                                                                                                                                                                                                                       |
| 20.8   | 2.1%           | -5.3                                           | -20.3%                                                                                                                              | 21.0                                                                                                                                                                                              | -0.2                                                                                                                                                                                                                                                       |
| 13.1   | 1.3%           | -2.5                                           | -15.8%                                                                                                                              | 13.0                                                                                                                                                                                              | +0.1                                                                                                                                                                                                                                                       |
|        | 19.6<br>20.8   | Amount of sales  988.8 -  19.6 2.0%  20.8 2.1% | Amount       7       Change         988.8       -       +33.2         19.6       2.0%       -2.8         20.8       2.1%       -5.3 | Amount       76 of sales       Change       Change%         988.8       -       +33.2       +3.5%         19.6       2.0%       -2.8       -12.4%         20.8       2.1%       -5.3       -20.3% | Amount       % of sales       Year-on-Year Change       forecast Rev 6-Feb         988.8       -       +33.2       +3.5%       985.0         19.6       2.0%       -2.8       -12.4%       19.5         20.8       2.1%       -5.3       -20.3%       21.0 |

#### **FY2025 Forecast**

 Expect to increase sales and profits

Sales : +41.2B Ordinary Profit : + 6.7B Net Income : + 4.4B

|                  | A 100 0 1 10 t | %        | Year-c | on-Year |
|------------------|----------------|----------|--------|---------|
|                  | Amount         | of sales | Change | Change% |
| Sales            | 1,030.0        | -        | +41.2  | +4.2%   |
| Operating profit | 26.5           | 2.6%     | +6.9   | +35.4%  |
| Ordinary profit  | 27.5           | 2.7%     | +6.7   | +32.5%  |
| Net income       | 17.5           | 1.7%     | +4.4   | +33.6%  |