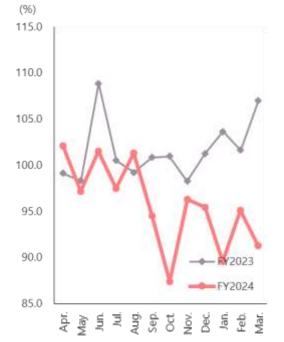

|       |       |
| FY2023     | 105.4       | 100.9     | 101.6    | 99.0  | 100.7 | 99.8  | 102.4 | 98.8  | 99.2  | 97.5  | 101.7 | 99.9  | 101.1 |
| FY2024     | 96.1        | 97.9      | 100.9    | 97.4  | 101.3 | 98.8  | 95.8  | 99.0  | 99.4  | 99.6  | 96.1  | 97.8  | 98.4  |
| [Average p | orice year- | on-year】  |          |       |       |       |       |       |       |       |       |       |       |
| FY2023     | 103.1       | 103.3     | 101.6    | 101.9 | 101.9 | 102.6 | 103.7 | 101.9 | 103.9 | 102.3 | 102.7 | 102.7 | 102.6 |
| FY2024     | 101.9       | 101.1     | 102.6    | 102.6 | 101.9 | 102.3 | 101.8 | 103.3 | 102.8 | 104.1 | 102.8 | 103.7 | 101.4 |

Pizza/Snacks **Domestic Market Share** 

[ Share ]

Apr.-Mar. Last year

33.9%

This year 33.8%

YoY -0.1%













| Apr.       | May                                                       | Jun.                                                                                          | Jul.                                                                                                                                             | Aug.                                                                                                                                                                        | Sep.                                                                                                                                                                                    | Oct.