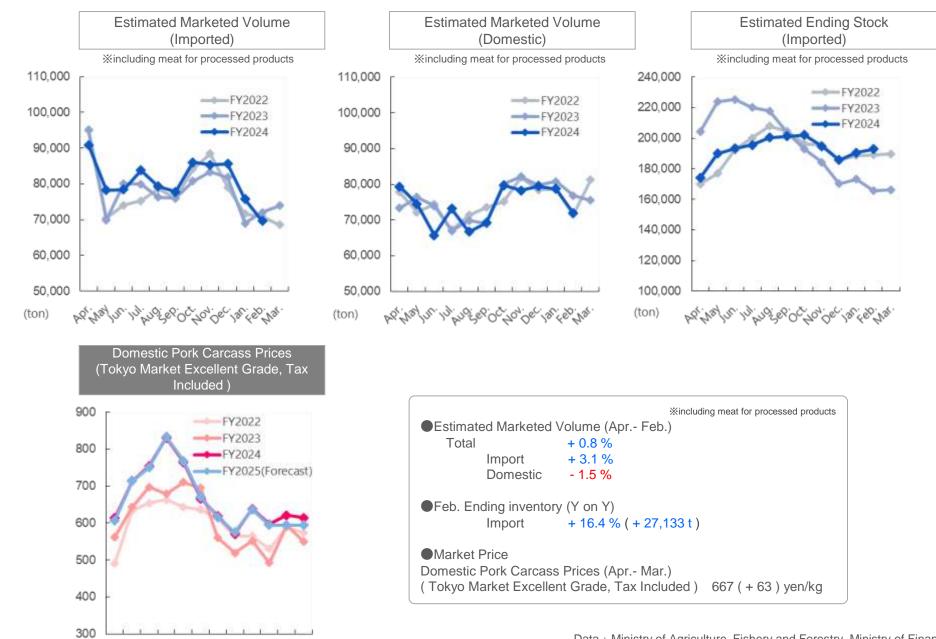

#### [Quantity]

- Domestic chicken sales volume was increasing due to strong demand for chicken meat
- Beef and pork volumes were declining due to weak consumer mindset and environment of market

#### [Unit price]

- Recovered due to improved profitability of domestic beef
- Delayed improvement in profitability of domestic pork

#### **FY2024 Sales Performance**

- Domestic demand was shifting from beef, pork to chicken due to rising sales prices
- ANZCO Foods had strong beef exports to North America but decline in sheep and beef sales to China

#### Domestic/Imported Growth rate

| our company (excluding ANZCO)           volume         amount           beef         Domestic         -5.2         +1.5           Imported         -5.9         +2.8           pork         Domestic         -1.4         +5.3           Imported         +1.7         +13.0           poultry         Domestic         +5.8         +4.6           Imported         -0.1         -0.7           lamb & others         +24.7         +25.5 |              |          |        | %      |
|--------------------------------------------------------------------------------------------------------------------------------------------------------------------------------------------------------------------------------------------------------------------------------------------------------------------------------------------------------------------------------------------------------------------------------------------|--------------|----------|--------|--------|
| beef         Domestic         -5.2         +1.5           Imported         -5.9         +2.8           pork         Domestic         -1.4         +5.3           Imported         +1.7         +13.0           poultry         Domestic         +5.8         +4.6           Imported         -0.1         -0.7                                                                                                                             |              |          | . ,    |        |
| Imported   -5.9   +2.8                                                                                                                                                                                                                                                                                                                                                                                                                     |              |          | volume | amount |
| pork         Domestic         -1.4         +5.3           Imported         +1.7         +13.0           poultry         Domestic         +5.8         +4.6           Imported         -0.1         -0.7                                                                                                                                                                                                                                    | beef         | Domestic | -5.2   | +1.5   |
| Imported                                                                                                                                                                                                                                                                                                                                                                                                                                   |              | Imported | -5.9   | +2.8   |
| poultry Domestic +5.8 +4.6 Imported -0.1 -0.7                                                                                                                                                                                                                                                                                                                                                                                              | pork         | Domestic | -1.4   | +5.3   |
| Imported -0.1 -0.7                                                                                                                                                                                                                                                                                                                                                                                                                         |              | Imported | +1.7   | +13.0  |
|                                                                                                                                                                                                                                                                                                                                                                                                                                            | poultry      | Domestic | +5.8   | +4.6   |
| lamb & others +24.7 +25.5                                                                                                                                                                                                                                                                                                                                                                                                                  |              | Imported | -0.1   | -0.7   |
|                                                                                                                                                                                                                                                                                                                                                                                                                                            | lamb & other | ers      | +24.7  | +25.5  |