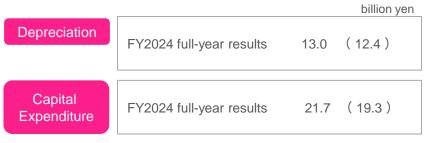

#### SG & A Expenses

billion yen

|                                     | FY2023 | FY20  | 24     |
|-------------------------------------|--------|-------|--------|
|                                     | Year   | Year  | Change |
| Sales                               | 955.6  | 988.8 | +33.2  |
| Selling, General and Administrative | 110.2  | 113.7 | +3.5   |
| % of Sales                          | 11.5   | 11.5  | -0.0   |
| Labor Expenses                      | 36.6   | 36.3  | -0.2   |
| Logistics Expenses                  | 47.2   | 50.4  | +3.1   |
| Advertisement and sales promotion   | 4.7    | 4.6   | -0.1   |
| Packing                             | 1.7    | 1.6   | -0.1   |
| Depreciation                        | 1.6    | 1.7   | +0.1   |
| Other Expenses                      | 18.4   | 19.1  | +0.7   |