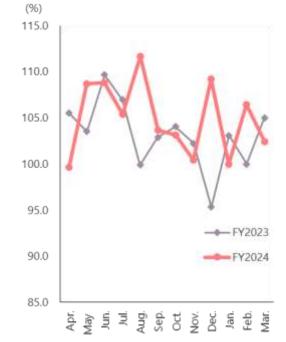

.6 102.1 97.1 101.5 97.5 101.3 94.5 87.4 96.3 95.4 89.5 95.1 price year-on-year]  102.0 102.1 101.7 101.9 100.3 101.9 100.5 100.4 99.6 101.0 101.6 | 30.2 30.8 31.3 30.6 31.1 31.2 34.3 34.5 43.1 35.1 36.0 32.2 33.8 31.7 31.9 31.8 32.2 33.2 34.4 35.0 40.2 33.6 33.0 32.7 100 monitors year-on-year]  99.1 98.3 108.8 100.5 99.2 100.8 101.0 98.3 101.2 103.6 101.6 107.0 102.1 97.1 101.5 97.5 101.3 94.5 87.4 96.3 95.4 89.5 95.1 91.3 price year-on-year]  102.0 102.1 101.7 101.9 100.3 101.9 100.5 100.4 99.6 101.0 101.6 102.3 |

# Hamburger steak/ Meatball Domestic Market Share

[ Share ]

Apr.-Mar.

Last year 13.7%

This year 14.2%

YoY +0.5%

Our share

Hamburger steak/Meatball domestic market Value per 100 monitors year-on-year Hamburger steak/Meatball domestic market Average price year-on-year







|            | Apr.        | May       | Jun.     | Jul.  | Aug.  | Sep.  | Oct.  | Nov.  | Dec.  | Jan.  | Feb.  | Mar.  | Year  |
|------------|-------------|-----------|----------|-------|-------|-------|-------|-------|-------|-------|-------|-------|-------|
| [share]    |             |           |          |       |       |       |       |       |       |       |       |       |       |
| FY2023     | 10.0        | 12.5      | 12.5     | 11.3  | 12.3  | 13.5  | 14.2  | 15.3  | 15.8  | 15.6  | 16.1  | 13.5  | 13.7  |
| FY2024     | 12.4        | 13.5      | 12.5     | 13.2  | 14.6  | 14.2  | 14.9  | 15.5  | 15.6  | 15.3  | 14.6  | 14.4  | 14.2  |
| [value per | 100 monit   | ors year- | on-year】 |       |       |       |       |       |       |       |       |       |       |
| FY