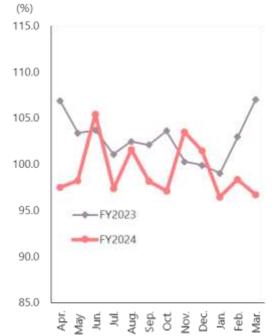

| 101.9     | 102.1   | 99.9  | 101.0 | 100.3 | 102.0 | 99.9  | 99.3  | 98.0  | 102.1 | 103.2 | 101.7 |
| FY2024     | 97.4       | 97.3      | 102.9   | 97.1  | 101.7 | 98.3  | 96.4  | 100.7 | 99.1  | 97.0  | 96.7  | 96.5  | 98.8  |
| [Average p | rice year- | on-year】  |         |       |       |       |       |       |       |       |       |       |       |
| FY2023     | 102.5      | 103.1     | 102.5   | 101.8 | 102.2 | 102.4 | 102.7 | 102.2 | 102.1 | 102.3 | 102.0 | 103.2 | 102.4 |
| FY2024     | 102.4      | 101.0     | 102.8   | 102.9 | 101.6 | 102.2 | 102.7 | 103.4 | 103.0 | 103.2 | 102.4 | 102.3 | 102.5 |

## Wiener Domestic Market Share

[ Share ]

Apr.-Mar.

Last year 19.6%

This year 20.2%

YoY +0.6%

Our share



Wiener domestic market Value per 100 monitors year-on-year



Wiener domestic market Average price year-on-year



|            | Apr.        | May       | Jun.    | Jul.  | Aug.  | Sep.  | Oct.  | Nov.  | Dec.  | Jan.  | Feb.  | Mar.  | Year  |
|------------|-------------|-----------|---------|-------|-------|-------|-------|-------|-------|-------|-------|-------|-------|
| (share)    |             |           |         |       |       |       |       |       |       |       |       |       |       |
| FY2023     | 20.6        | 20.6      | 19.5    | 19.1  | 19.3  | 20.1  | 19.4  | 19.0  | 18.7  | 19.7  | 19.3  | 18.4  | 19.6  |
| FY2024     | 20.4        | 20.4      | 21.0    | 19.8  | 20.3  | 20.8  | 19.9  | 20.1  | 19.6  | 20.3  | 20.1  | 18.9  | 20.2  |
| (value per | 100 monit   | ors year- | on-year |       |       |       |       |       |