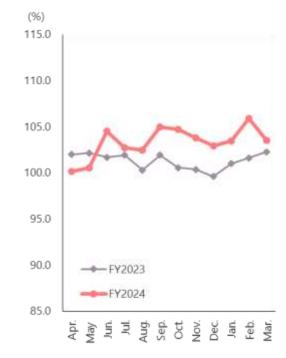

|       |       |
| FY2023     | 105.4       | 100.9     | 101.6    | 99.0  | 100.7 | 99.8  | 102.4 | 98.8  | 99.2  | 97.5  | 101.7 | 99.9  | 101.1 |
| FY2024     | 96.1        | 97.9      | 100.9    | 97.4  | 101.3 | 98.8  | 95.8  | 99.0  | 99.4  | 99.6  | 96.1  | 97.8  | 98.4  |
| [Average p | orice year- | on-year】  |          |       |       |       |       |       |       |       |       |       |       |
| FY2023     | 103.1       | 103.3     | 101.6    | 101.9 | 101.9 | 102.6 | 103.7 | 101.9 | 103.9 | 102.3 | 102.7 | 102.7 | 102.6 |
| FY2024     | 101.9       | 101.1     | 102.6    | 102.6 | 101.9 | 102.3 | 101.8 | 103.3 | 102.8 | 104.1 | 102.8 | 103.7 | 101.4 |

Pizza/Snacks **Domestic Market Share** 

[ Share ]

Apr.-Mar. Last year

33.9%

This year 33.8%

YoY -0.1%













| Apr.       | May                                                       | Jun.                                                                                          | Jul.                                                                                                                                             | Aug.                                                                                                                                                                        | Sep.                                                                                                                                                                                    | Oct.