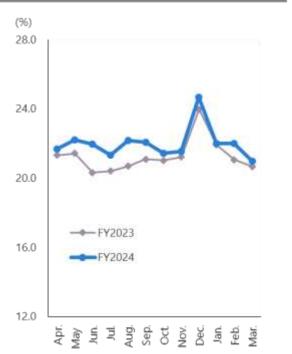

,485         41,252         42,311         44,167         44,220         35,518         36,194         39,829           (change%)         -1.6%         -3.8%         -8.3%         -0.9%         -4.7%         -3.1%         -3.7%         -4.4%         -5.7%         -3.5%         -8.0%         -7.2%           FY2023         Volume         3,021         2,209         2,788         2,908         3,000         2,575         2,606         2,632         2,679         1,863         2,074         2,268           (change%)         -6.4%         -13.0%         3.4%         -8.9%         8.7%         -6.6%         -15.2%         -19.6%         -12.1%         -19.7%         -0.9% |

#### Ham/Sausage Domestic Market Share

[ Share ]

Apr.-Mar.

Last year 21.4%

This year 22.1%

YoY **+0.7**%

Our share



ham/sausage domestic market Value per 100 monitors year-on-year



ham/sausage domestic market Average price year-on-year



|            | Apr.       | May       | Jun.    | Jul.  | Aug.  | Sep.  | Oct.  | Nov.  | Dec.  | Jan.  | Feb.  | Mar.  | Year  |
|------------|------------|-----------|---------|-------|-------|-------|-------|-------|-------|-------|-------|-------|-------|
| [share]    |            |           |         |       |       |       |       |       |       |       |       |       |       |
| FY2023     | 21.3       | 21.4      | 20.3    | 20.4  | 20.7  | 21.1  | 21.0  | 21.2  | 24.0  | 21.9  | 21.1  | 20.7  | 21.4  |
| FY2024     | 21.7       | 22.2      | 22.0    | 21.4  | 22.2  | 22.1  | 21.5  | 21.6  | 24.7  | 22.0  | 22.0  | 21.0  | 22.1  |
| (value per | 100 moni