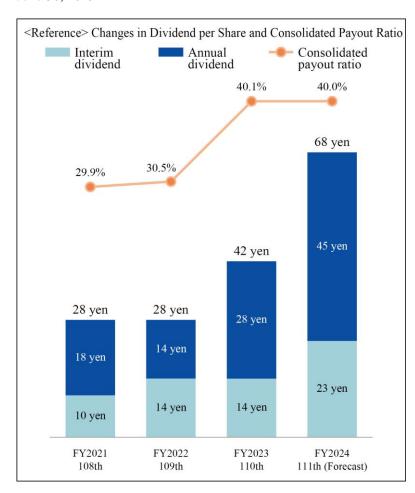

## **Proposal 1:** Appropriation of Surplus

The Company considers the return of profits to shareholders to be an important management strategy. Accordingly, its basic policy is to stably return profits with a consolidated dividend payout ratio of 40% or more in accordance with business results, while taking into account business development and growth investment for the future.

In accordance with the above basic policy, the Company hereby proposes as follows on the year-end dividend for the fiscal year ended March 31, 2025.

- (1) Type of dividend property

  Cash
- (2) Matters pertaining to the allotment of dividend property and the total amount thereof per common share 45 yen
  Total 3,089,764,755 yen
- (3) Effective date of distribution of surplus June 30, 2025