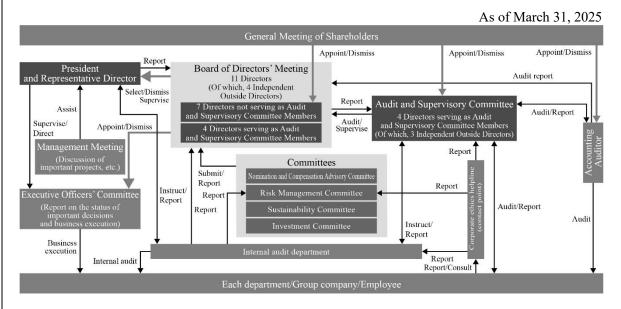

nance

Corporate governance is a decision-making mechanism that increases the soundness and efficiency of corporate management or otherwise can be said to be the rules to managing a company. The enhancement and strengthening of corporate governance contributes to respecting the rights and interests of the Group's stakeholders and improving mid- to long-term corporate value. Therefore, we make this one of our highest priority initiatives, in order to realize the Group's management philosophy and achieve sustainable growth and future development.

In order to realize the Group's management philosophy, we intend to permanently strive to increase the effectiveness and transparency of corporate governance, develop the optimal corporate governance mechanism and management method for the Group.



[Board of Directors]

The Board of Directors delegates a part of its decision-making responsibilities on important execution issues to its Directors. By this, the Board of Directors can put more focus on discussing more important matters such as the direction of the Company.

The Board of Directors is composed of 7 Directors not serving as Audit and Supervisory Committee Members (including 1 Independent Outside Director) and 4 Directors serving as Audit and Supervisory Committee Members (including 3 Independent Outside Directors).

Furthermore, Outside Directors possess expertise and experience in diverse fields, and are elected from individuals that do not violate the Independence Standards for Outside Directors uniquely set by the Company. By receiving opinions and audits from an indep